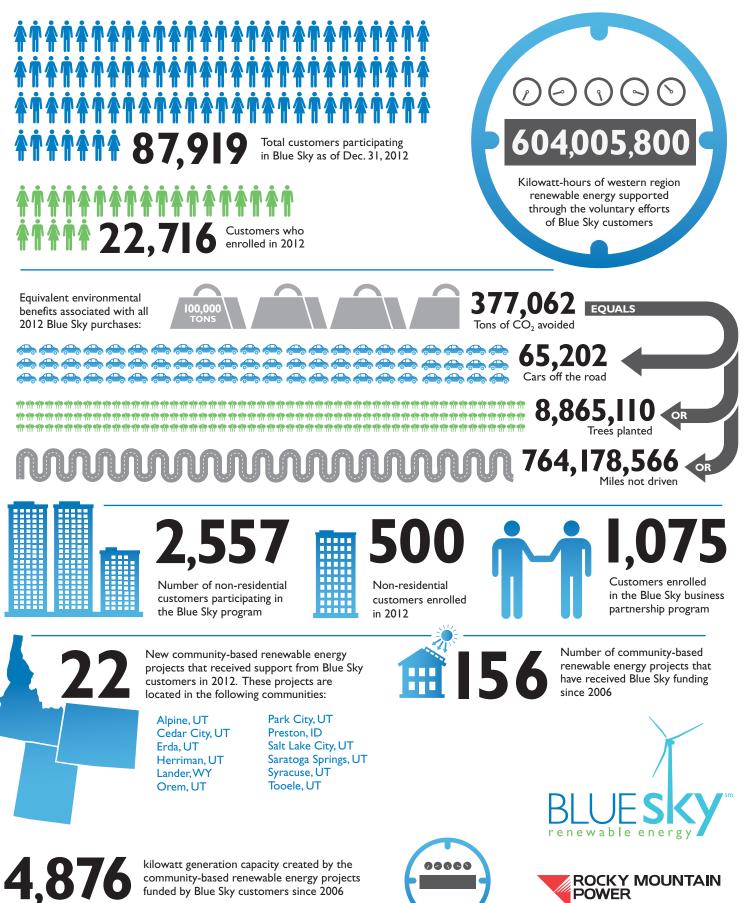

Your current block purchase is XX block(s) per month. Your total support of XX,XXX kilowatt-hours of western region wind energy over the past year has had the equivalent environmental benefit of:

Your business, nearly 88,000 customers participating in the Green-e Energy certified Blue Sky program helped support more than 604 million kilowatt-hours of renewable energy over the last year. On the back of this letter, you can see all the ways that Blue Sky customers like you are making a real difference together.

## In 2012, you made a difference with Blue Sky.

Let's turn the answers on.

The environmental benefits figures in this letter are based on data and calculations provided by the U.S. Environmental Protection Agency.