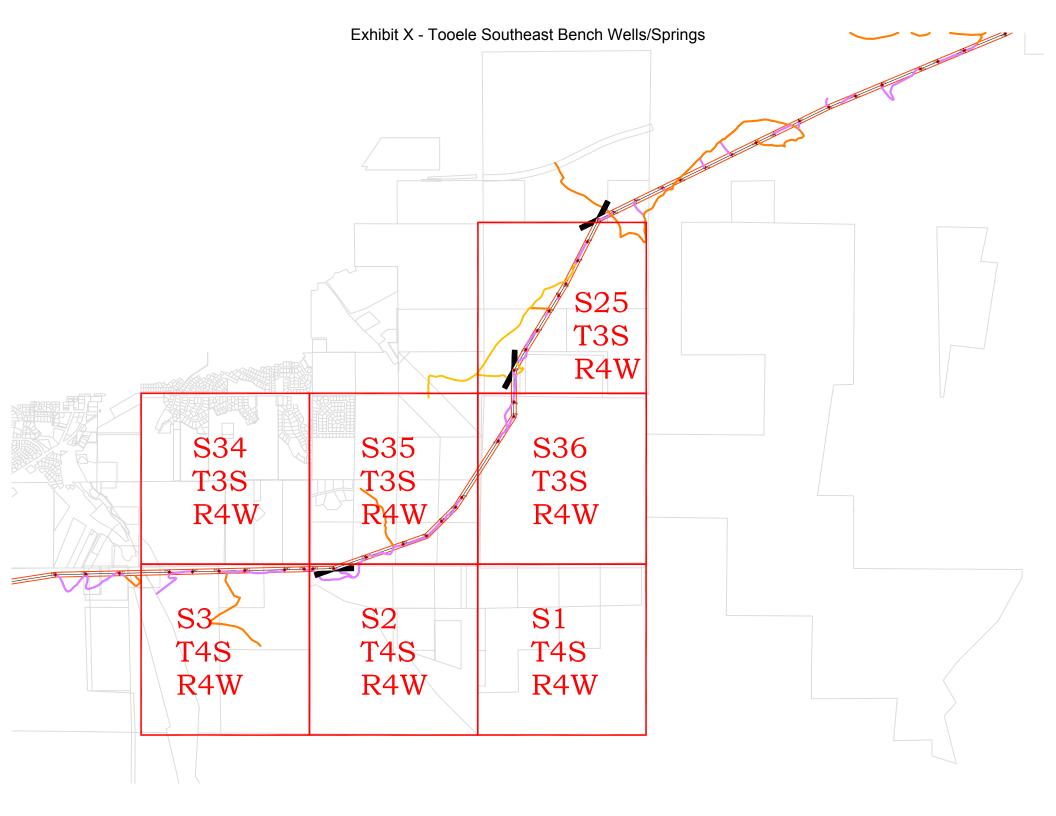

| <u>Map #</u> | <u>Ownership</u>                     | Parcel ID #   |
|--------------|--------------------------------------|---------------|
| 1            | Tooele City                          | 06-006-0-0003 |
| 2            | Cassity Antonette Thompson           | 06-005-0-0023 |
| 3            | England Elaine                       | 06-005-0-0011 |
| 4            | Globe Investment Company             | 06-005-0-0020 |
| 5            | England Elaine                       | 03-037-0-0013 |
| 6            | Cassity Roy L                        | 03-037-0-0012 |
| 7            | Globe Investment Company             | 03-037-0-0010 |
| 8            | England Elaine                       | 03-037-0-0013 |
| 9            | Bevan/Wall Dev Co LLC                | 02-016-0-0011 |
| 10           | Tooele City                          | 02-016-0-0014 |
| 11           | England Elaine                       | 03-037-0-0013 |
| 12           | Globe Investment Company             | 03-037-0-0010 |
| 13           | Cassity Roy L                        | 03-037-0-0012 |
| 14           | Tooele City                          | 03-037-0-0008 |
| 15           | Tooele City                          | 03-037-0-0007 |
| 16           | Harris James                         | 03-037-0-0004 |
| 17           | BLM                                  | BLM           |
| 18           | Harris James                         | 03-034-0-0001 |
| 19           | Harris James                         | 03-034-0-0003 |
| 20           | Utah Department of Natural Resources | SITLA         |
| 21           | Zions Farm                           | 03-034-0-0002 |
| 22           | Zions Farm LC                        | 03-033-0-0002 |
| 23           | B P Prop Tax                         | 03-033-0-0005 |
| 24           | Tooele County                        | 03-033-0-0003 |
| 25           | Kennecott Utah Copper Corp           | 03-033-0-0008 |
| 26           | BLM                                  | BLM           |
| 27           | BLM                                  | BLM           |
| 28           | Tooele City                          | 06-005-0-0003 |
| 29           | N/A                                  | 06-006-0-0004 |
| 30           | Tooele City                          | 06-006-0-0002 |
| 31           | Tooele City                          | 02-016-0-0009 |
| 32           | Bevan Ned B Co-Trustee               | 02-016-0-0012 |
| 33           | Tooele City                          | 06-006-0-0002 |
| 34           | Globe Investment Company             | 03-037-0-0003 |
| 35           | Globe Investment Company             | 03-037-0-0005 |
| 36           | Tooele City                          | 03-035-0-0007 |
| 37           | Harris James                         | 03-035-0-0011 |
| 38           | Harris James                         | 03-035-0-0010 |
| 39           | Zions Farm                           | 03-035-0-0006 |
| 40           | England Elaine                       | 06-005-0-0011 |
| 41           | Cassity Antonette Thompson           | 06-005-0-0022 |
| 42           | Settlement Canyon Irrigation         | 02-016-0-0010 |