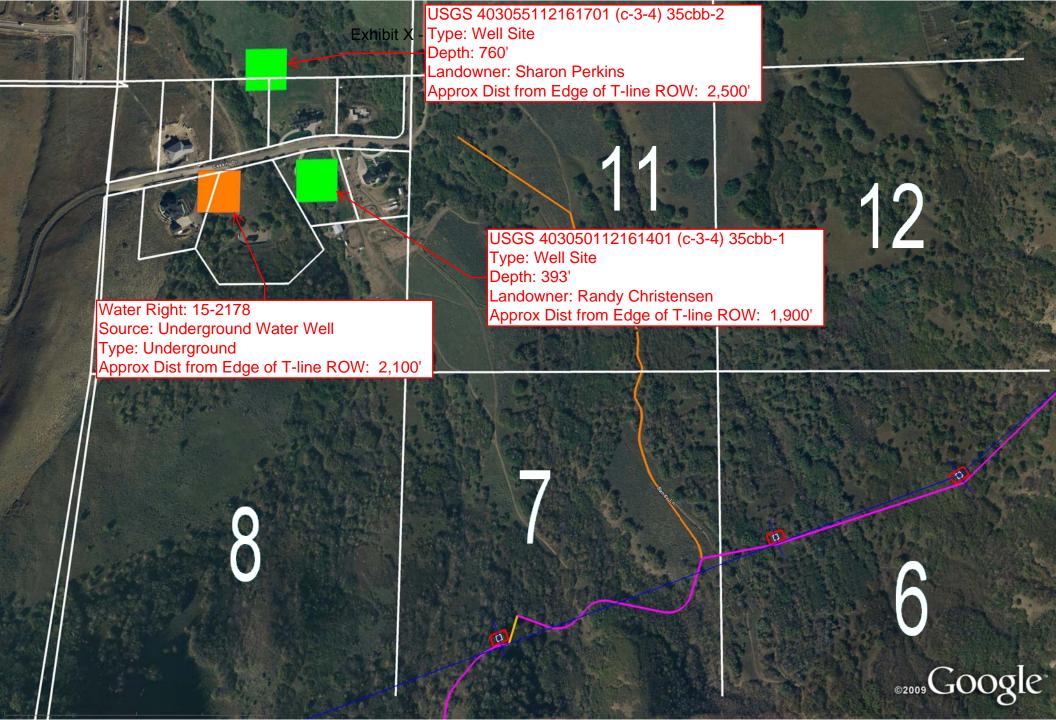

| <u>Map #</u> | <u>Ownership</u>                     | Parcel ID #   |
|--------------|--------------------------------------|---------------|
| 1            | Tooele City                          | 06-006-0-0003 |
| 2            | Cassity Antonette Thompson           | 06-005-0-0023 |
| 3            | England Elaine                       | 06-005-0-0011 |
| 4            | Globe Investment Company             | 06-005-0-0020 |
| 5            | England Elaine                       | 03-037-0-0013 |
| 6            | Cassity Roy L                        | 03-037-0-0012 |
| 7            | Globe Investment Company             | 03-037-0-0010 |
| 8            | England Elaine                       | 03-037-0-0013 |
| 9            | Bevan/Wall Dev Co LLC                | 02-016-0-0011 |
| 10           | Tooele City                          | 02-016-0-0014 |
| 11           | England Elaine                       | 03-037-0-0013 |
| 12           | Globe Investment Company             | 03-037-0-0010 |
| 13           | Cassity Roy L                        | 03-037-0-0012 |
| 14           | Tooele City                          | 03-037-0-0008 |
| 15           | Tooele City                          | 03-037-0-0007 |
| 16           | Harris James                         | 03-037-0-0004 |
| 17           | BLM                                  | BLM           |
| 18           | Harris James                         | 03-034-0-0001 |
| 19           | Harris James                         | 03-034-0-0003 |
| 20           | Utah Department of Natural Resources | SITLA         |
| 21           | Zions Farm                           | 03-034-0-0002 |
| 22           | Zions Farm LC                        | 03-033-0-0002 |
| 23           | B P Prop Tax                         | 03-033-0-0005 |
| 24           | Tooele County                        | 03-033-0-0003 |
| 25           | Kennecott Utah Copper Corp           | 03-033-0-0008 |
| 26           | BLM                                  | BLM           |
| 27           | BLM                                  | BLM           |
| 28           | Tooele City                          | 06-005-0-0003 |
| 29           | N/A                                  | 06-006-0-0004 |
| 30           | Tooele City                          | 06-006-0-0002 |
| 31           | Tooele City                          | 02-016-0-0009 |
| 32           | Bevan Ned B Co-Trustee               | 02-016-0-0012 |
| 33           | Tooele City                          | 06-006-0-0002 |
| 34           | Globe Investment Company             | 03-037-0-0003 |
| 35           | Globe Investment Company             | 03-037-0-0005 |
| 36           | Tooele City                          | 03-035-0-0007 |
| 37           | Harris James                         | 03-035-0-0011 |
| 38           | Harris James                         | 03-035-0-0010 |
| 39           | Zions Farm                           | 03-035-0-0006 |
| 40           | England Elaine                       | 06-005-0-0011 |
| 41           | Cassity Antonette Thompson           | 06-005-0-0022 |
| 42           | Settlement Canyon Irrigation         | 02-016-0-0010 |