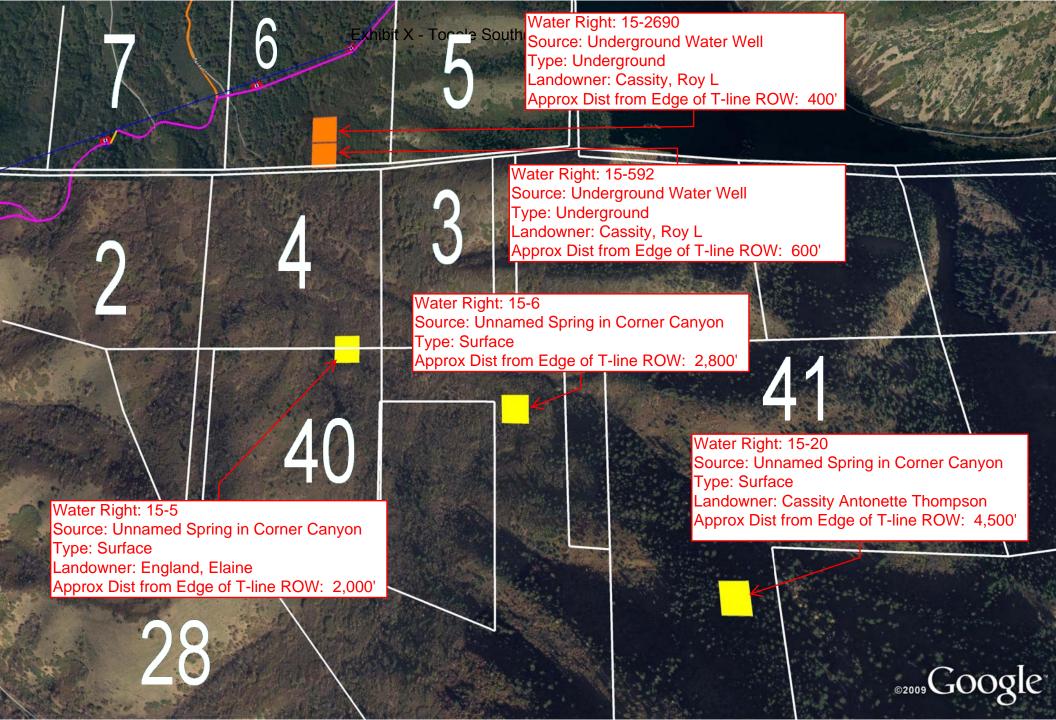

| <u>Map #</u> | <u>Ownership</u>                     | Parcel ID #   |
|--------------|--------------------------------------|---------------|
| 1            | Tooele City                          | 06-006-0-0003 |
| 2            | Cassity Antonette Thompson           | 06-005-0-0023 |
| 3            | England Elaine                       | 06-005-0-0011 |
| 4            | Globe Investment Company             | 06-005-0-0020 |
| 5            | England Elaine                       | 03-037-0-0013 |
| 6            | Cassity Roy L                        | 03-037-0-0012 |
| 7            | Globe Investment Company             | 03-037-0-0010 |
| 8            | England Elaine                       | 03-037-0-0013 |
| 9            | Bevan/Wall Dev Co LLC                | 02-016-0-0011 |
| 10           | Tooele City                          | 02-016-0-0014 |
| 11           | England Elaine                       | 03-037-0-0013 |
| 12           | Globe Investment Company             | 03-037-0-0010 |
| 13           | Cassity Roy L                        | 03-037-0-0012 |
| 14           | Tooele City                          | 03-037-0-0008 |
| 15           | Tooele City                          | 03-037-0-0007 |
| 16           | Harris James                         | 03-037-0-0004 |
| 17           | BLM                                  | BLM           |
| 18           | Harris James                         | 03-034-0-0001 |
| 19           | Harris James                         | 03-034-0-0003 |
| 20           | Utah Department of Natural Resources | SITLA         |
| 21           | Zions Farm                           | 03-034-0-0002 |
| 22           | Zions Farm LC                        | 03-033-0-0002 |
| 23           | B P Prop Tax                         | 03-033-0-0005 |
| 24           | Tooele County                        | 03-033-0-0003 |
| 25           | Kennecott Utah Copper Corp           | 03-033-0-0008 |
| 26           | BLM                                  | BLM           |
| 27           | BLM                                  | BLM           |
| 28           | Tooele City                          | 06-005-0-0003 |
| 29           | N/A                                  | 06-006-0-0004 |
| 30           | Tooele City                          | 06-006-0-0002 |
| 31           | Tooele City                          | 02-016-0-0009 |
| 32           | Bevan Ned B Co-Trustee               | 02-016-0-0012 |
| 33           | Tooele City                          | 06-006-0-0002 |
| 34           | Globe Investment Company             | 03-037-0-0003 |
| 35           | Globe Investment Company             | 03-037-0-0005 |
| 36           | Tooele City                          | 03-035-0-0007 |
| 37           | Harris James                         | 03-035-0-0011 |
| 38           | Harris James                         | 03-035-0-0010 |
| 39           | Zions Farm                           | 03-035-0-0006 |
| 40           | England Elaine                       | 06-005-0-0011 |
| 41           | Cassity Antonette Thompson           | 06-005-0-0022 |
| 42           | Settlement Canyon Irrigation         | 02-016-0-0010 |