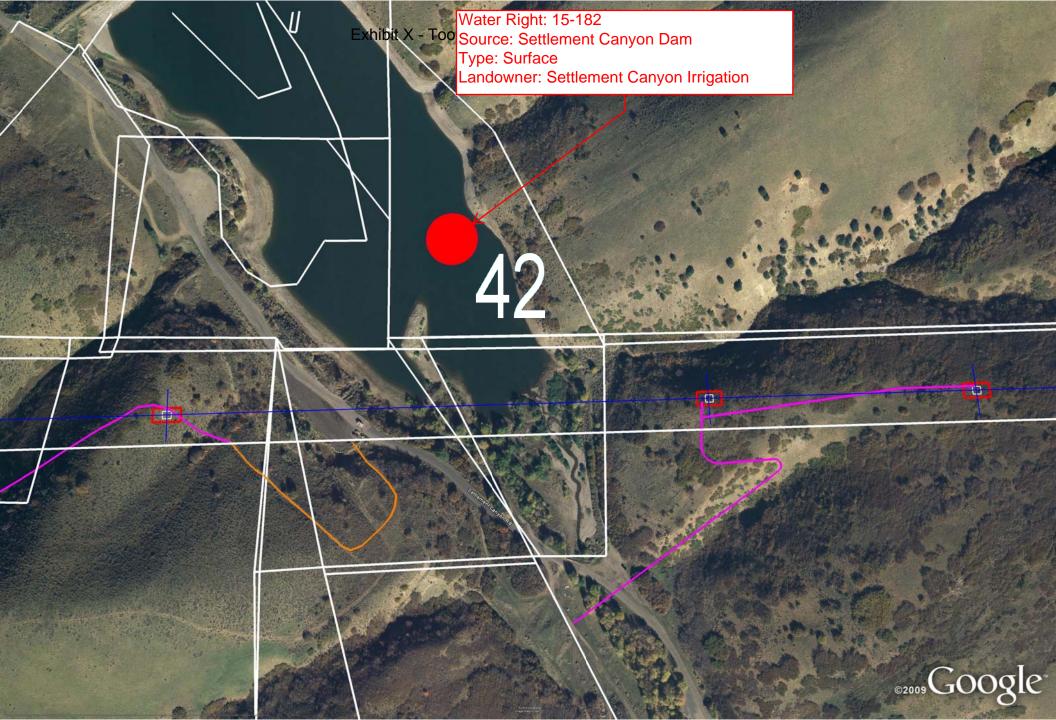

| <u>Map #</u> | <u>Ownership</u>                     | Parcel ID #   |
|--------------|--------------------------------------|---------------|
| 1            | Tooele City                          | 06-006-0-0003 |
| 2            | Cassity Antonette Thompson           | 06-005-0-0023 |
| 3            | England Elaine                       | 06-005-0-0011 |
| 4            | Globe Investment Company             | 06-005-0-0020 |
| 5            | England Elaine                       | 03-037-0-0013 |
| 6            | Cassity Roy L                        | 03-037-0-0012 |
| 7            | Globe Investment Company             | 03-037-0-0010 |
| 8            | England Elaine                       | 03-037-0-0013 |
| 9            | Bevan/Wall Dev Co LLC                | 02-016-0-0011 |
| 10           | Tooele City                          | 02-016-0-0014 |
| 11           | England Elaine                       | 03-037-0-0013 |
| 12           | Globe Investment Company             | 03-037-0-0010 |
| 13           | Cassity Roy L                        | 03-037-0-0012 |
| 14           | Tooele City                          | 03-037-0-0008 |
| 15           | Tooele City                          | 03-037-0-0007 |
| 16           | Harris James                         | 03-037-0-0004 |
| 17           | BLM                                  | BLM           |
| 18           | Harris James                         | 03-034-0-0001 |
| 19           | Harris James                         | 03-034-0-0003 |
| 20           | Utah Department of Natural Resources | SITLA         |
| 21           | Zions Farm                           | 03-034-0-0002 |
| 22           | Zions Farm LC                        | 03-033-0-0002 |
| 23           | B P Prop Tax                         | 03-033-0-0005 |
| 24           | Tooele County                        | 03-033-0-0003 |
| 25           | Kennecott Utah Copper Corp           | 03-033-0-0008 |
| 26           | BLM                                  | BLM           |
| 27           | BLM                                  | BLM           |
| 28           | Tooele City                          | 06-005-0-0003 |
| 29           | N/A                                  | 06-006-0-0004 |
| 30           | Tooele City                          | 06-006-0-0002 |
| 31           | Tooele City                          | 02-016-0-0009 |
| 32           | Bevan Ned B Co-Trustee               | 02-016-0-0012 |
| 33           | Tooele City                          | 06-006-0-0002 |
| 34           | Globe Investment Company             | 03-037-0-0003 |
| 35           | Globe Investment Company             | 03-037-0-0005 |
| 36           | Tooele City                          | 03-035-0-0007 |
| 37           | Harris James                         | 03-035-0-0011 |
| 38           | Harris James                         | 03-035-0-0010 |
| 39           | Zions Farm                           | 03-035-0-0006 |
| 40           | England Elaine                       | 06-005-0-0011 |
| 41           | Cassity Antonette Thompson           | 06-005-0-0022 |
| 42           | Settlement Canyon Irrigation         | 02-016-0-0010 |