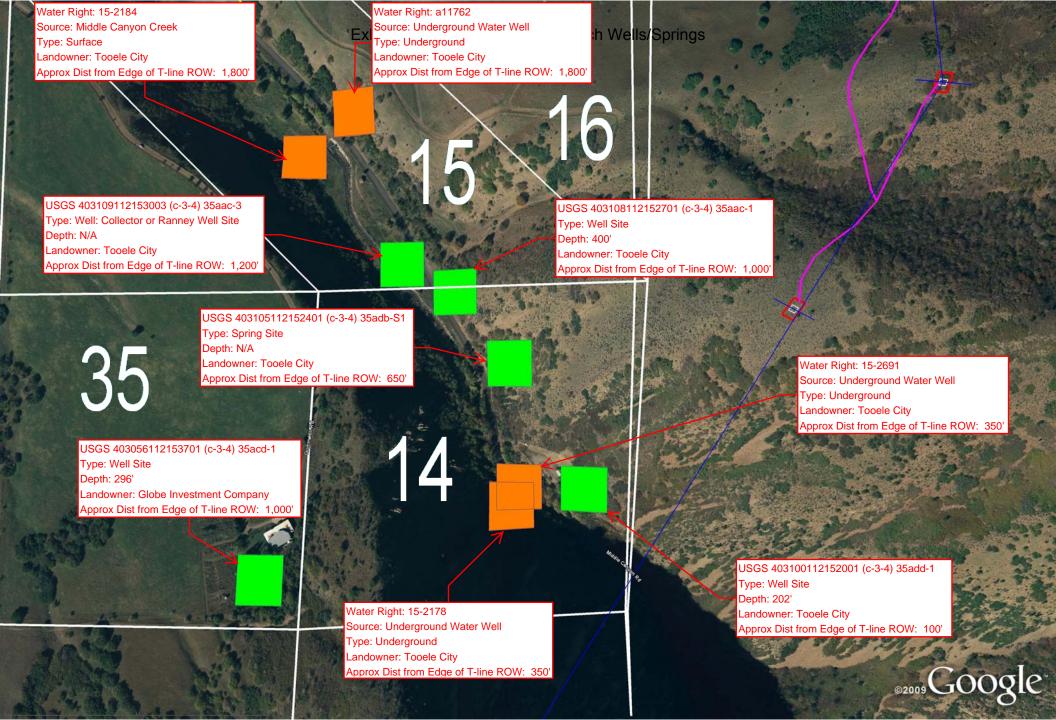

| <u>Map #</u> | <u>Ownership</u>                     | Parcel ID #   |
|--------------|--------------------------------------|---------------|
| 1            | Tooele City                          | 06-006-0-0003 |
| 2            | Cassity Antonette Thompson           | 06-005-0-0023 |
| 3            | England Elaine                       | 06-005-0-0011 |
| 4            | Globe Investment Company             | 06-005-0-0020 |
| 5            | England Elaine                       | 03-037-0-0013 |
| 6            | Cassity Roy L                        | 03-037-0-0012 |
| 7            | Globe Investment Company             | 03-037-0-0010 |
| 8            | England Elaine                       | 03-037-0-0013 |
| 9            | Bevan/Wall Dev Co LLC                | 02-016-0-0011 |
| 10           | Tooele City                          | 02-016-0-0014 |
| 11           | England Elaine                       | 03-037-0-0013 |
| 12           | Globe Investment Company             | 03-037-0-0010 |
| 13           | Cassity Roy L                        | 03-037-0-0012 |
| 14           | Tooele City                          | 03-037-0-0008 |
| 15           | Tooele City                          | 03-037-0-0007 |
| 16           | Harris James                         | 03-037-0-0004 |
| 17           | BLM                                  | BLM           |
| 18           | Harris James                         | 03-034-0-0001 |
| 19           | Harris James                         | 03-034-0-0003 |
| 20           | Utah Department of Natural Resources | SITLA         |
| 21           | Zions Farm                           | 03-034-0-0002 |
| 22           | Zions Farm LC                        | 03-033-0-0002 |
| 23           | B P Prop Tax                         | 03-033-0-0005 |
| 24           | Tooele County                        | 03-033-0-0003 |
| 25           | Kennecott Utah Copper Corp           | 03-033-0-0008 |
| 26           | BLM                                  | BLM           |
| 27           | BLM                                  | BLM           |
| 28           | Tooele City                          | 06-005-0-0003 |
| 29           | N/A                                  | 06-006-0-0004 |
| 30           | Tooele City                          | 06-006-0-0002 |
| 31           | Tooele City                          | 02-016-0-0009 |
| 32           | Bevan Ned B Co-Trustee               | 02-016-0-0012 |
| 33           | Tooele City                          | 06-006-0-0002 |
| 34           | Globe Investment Company             | 03-037-0-0003 |
| 35           | Globe Investment Company             | 03-037-0-0005 |
| 36           | Tooele City                          | 03-035-0-0007 |
| 37           | Harris James                         | 03-035-0-0011 |
| 38           | Harris James                         | 03-035-0-0010 |
| 39           | Zions Farm                           | 03-035-0-0006 |
| 40           | England Elaine                       | 06-005-0-0011 |
| 41           | Cassity Antonette Thompson           | 06-005-0-0022 |
| 42           | Settlement Canyon Irrigation         | 02-016-0-0010 |