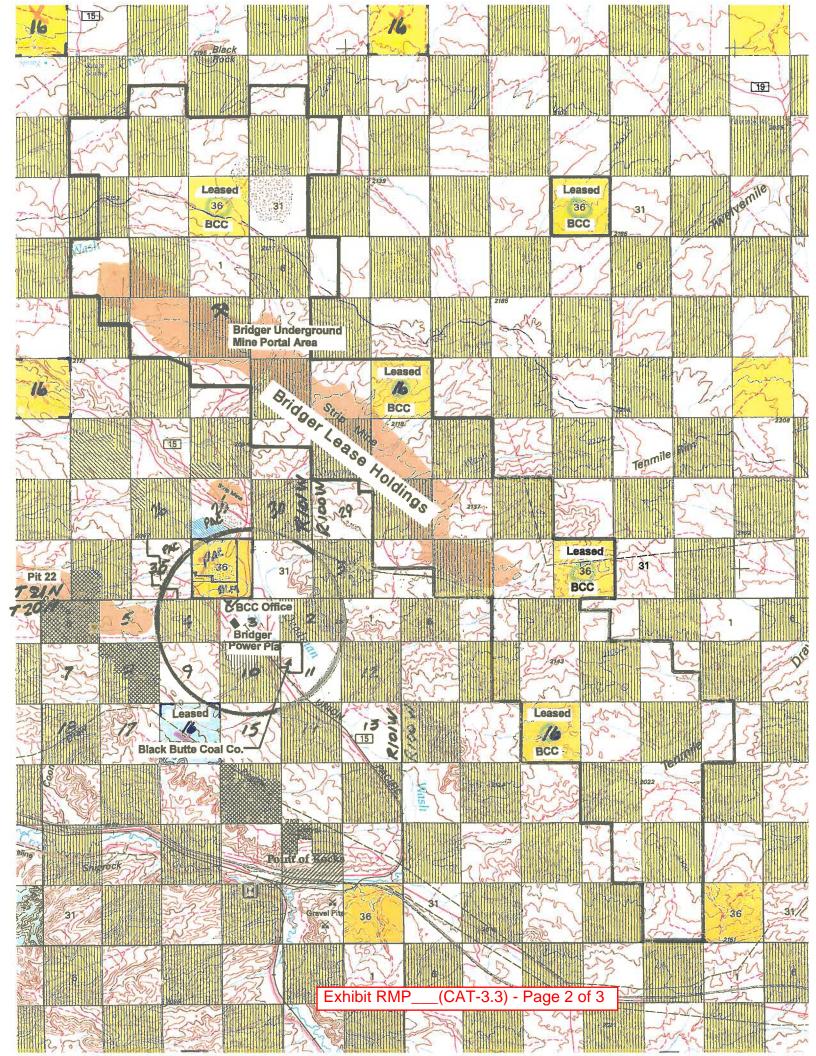

## Bridger Power Plant Land Status Ownership

| T20N, R101W | Surface Owner            |                | Subsurface Owner |                 |
|-------------|--------------------------|----------------|------------------|-----------------|
| Section 2   | BLM                      | 459.96 +/- ac. | BLM              | 459.96 +/- ac.  |
| Section 3   | PacifiCorp               | 452.54 +/- ac. | Anadarko         | 458.72 +/- ac.  |
| Section 3   | Bridger Coal Company     | 6.18 +/- ac.   | -same as above-  | -same as above- |
| Section 4   | BLM                      | 458.32 +/- ac. | BLM              | 458.32 ac.      |
| Section 9   | Anadarko                 | 640.00 +/- ac. | Anadarko         | 640.00 ac.      |
| Section 10  | BLM                      | 640.00 +/- ac. | BLM              | 640.00 ac.      |
| Section 11  | Anadarko                 | 530.00 +/- ac. | Anadarko         | 640.00 ac.      |
| Section 11  | Black Butte Coal Company | 110.00 +/- ac. | -same as above-  | -same as above- |
| Section 15  | Anadarko                 | 640.00 +/- ac. | Anadarko         | 640.00 ac.      |
| T21N, R100W |                          |                |                  |                 |
| Section 31  | Anadarko                 | 639.90 +/- ac. | Anadarko         | 639.90 ac.      |
| Section 32  | BLM                      | 640.00 +/- ac. | BLM              | 640.00 ac.      |
| T21N, R101W |                          |                |                  |                 |
| Section 35  | Anadarko                 | 290.00 +/- ac. | Anadarko         | 640.00 +/- ac.  |
| Section 35  | PacifiCorp               | 350.00 +/- ac. | -same as above-  | -same as above- |
| Section 36  | PacifiCorp               | 332.50 +/- ac. | State of Wyoming | 640.00 +/- ac.  |
| Section 36  | BLM                      | 307.50 +/- ac. | -same as above-  | -same as above- |