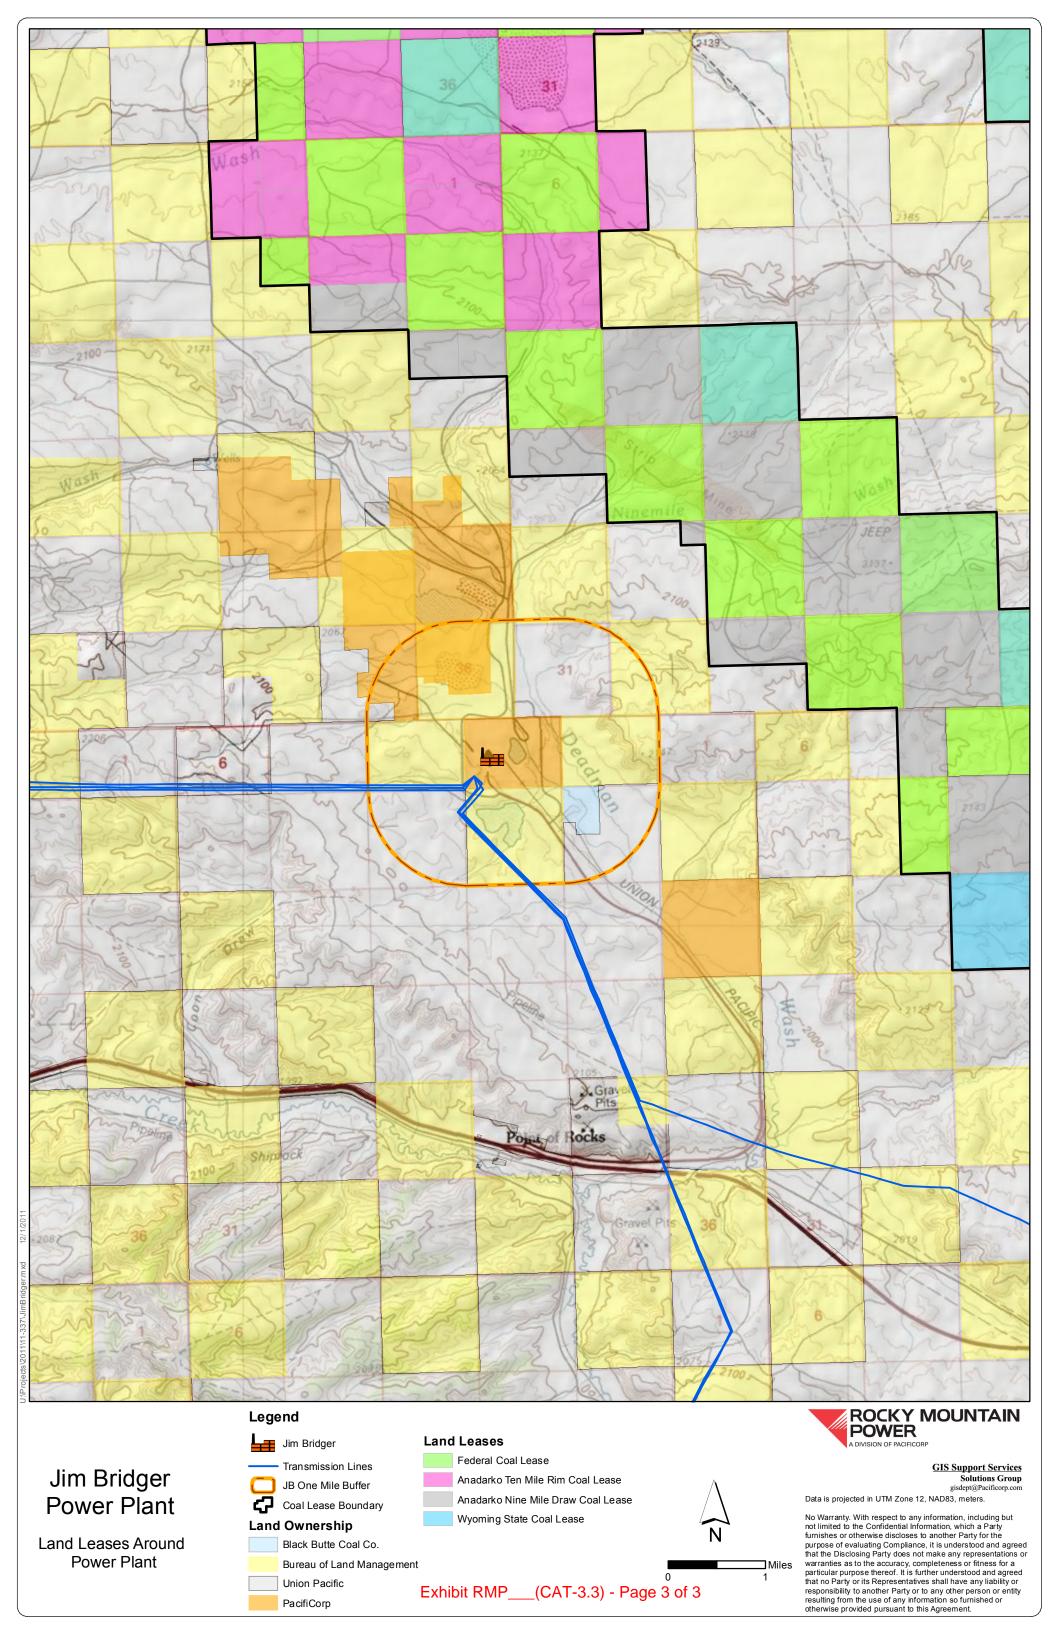

## Bridger Power Plant Land Status Ownership

| T20N, R101W | Surface Owner            |                | Subsurface Owner |                 |
|-------------|--------------------------|----------------|------------------|-----------------|
| Section 2   | BLM                      | 459.96 +/- ac. | BLM              | 459.96 +/- ac.  |
| Section 3   | PacifiCorp               | 452.54 +/- ac. | Anadarko         | 458.72 +/- ac.  |
| Section 3   | Bridger Coal Company     | 6.18 +/- ac.   | -same as above-  | -same as above- |
| Section 4   | BLM                      | 458.32 +/- ac. | BLM              | 458.32 ac.      |
| Section 9   | Anadarko                 | 640.00 +/- ac. | Anadarko         | 640.00 ac.      |
| Section 10  | BLM                      | 640.00 +/- ac. | BLM              | 640.00 ac.      |
| Section 11  | Anadarko                 | 530.00 +/- ac. | Anadarko         | 640.00 ac.      |
| Section 11  | Black Butte Coal Company | 110.00 +/- ac. | -same as above-  | -same as above- |
| Section 15  | Anadarko                 | 640.00 +/- ac. | Anadarko         | 640.00 ac.      |
| T21N, R100W |                          |                |                  |                 |
| Section 31  | Anadarko                 | 639.90 +/- ac. | Anadarko         | 639.90 ac.      |
| Section 32  | BLM                      | 640.00 +/- ac. | BLM              | 640.00 ac.      |
| T21N, R101W |                          |                |                  |                 |
| Section 35  | Anadarko                 | 290.00 +/- ac. | Anadarko         | 640.00 +/- ac.  |
| Section 35  | PacifiCorp               | 350.00 +/- ac. | -same as above-  | -same as above- |
| Section 36  | PacifiCorp               | 332.50 +/- ac. | State of Wyoming | 640.00 +/- ac.  |
| Section 36  | BLM                      | 307.50 +/- ac. | -same as above-  | -same as above- |