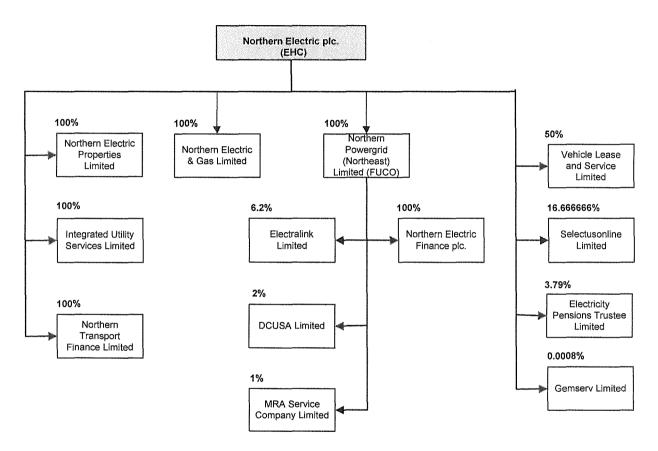

#### **MEHC Organization Chart – Northern Powergrid (Continued)**

Legend:
EHC – Exempt holding company
FUCO – Foreign utility company