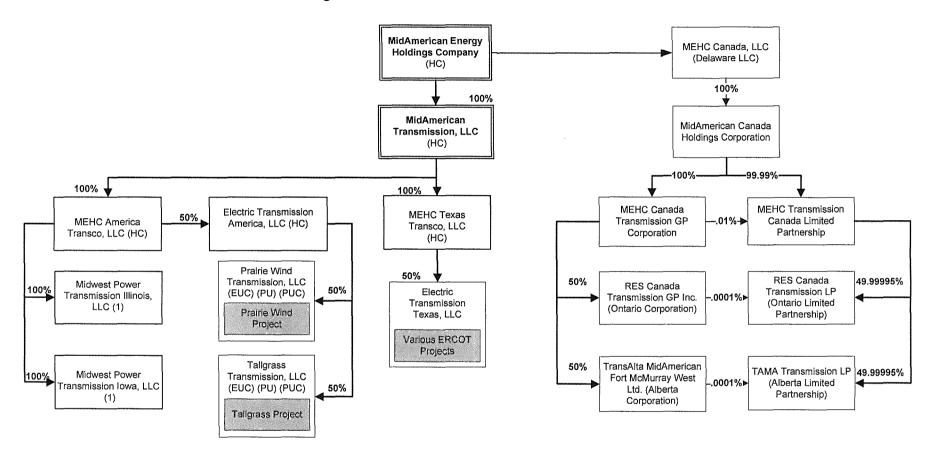

#### MEHC Organization Chart - MidAmerican Transmission

#### Legend:

EUC - Electric utility company

HC - Holding company

PU - Public utility

PUC - Public utility company

(1) Entity will become a public utility when a FERC tariff is approved.