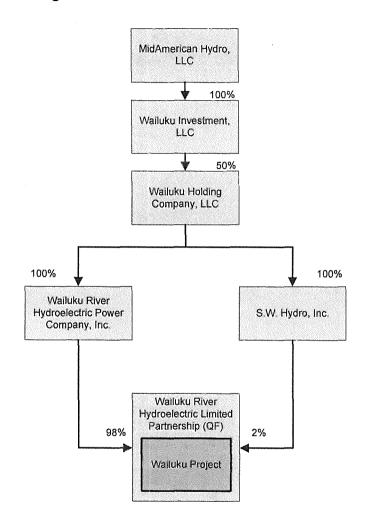

### **MEHC Organization Chart - MidAmerican Renewables**

Legend: HC – Holding Company

. ~3~ .-

#### MEHC Organization Chart - MidAmerican Renewables (continued)

Legend:

EHC – Exempt Holding Company EWG – Exempt Wholesale Generator

Dormant Sundial Holding, LLC AVSP 1B, LLC AVSP 2B, LLC