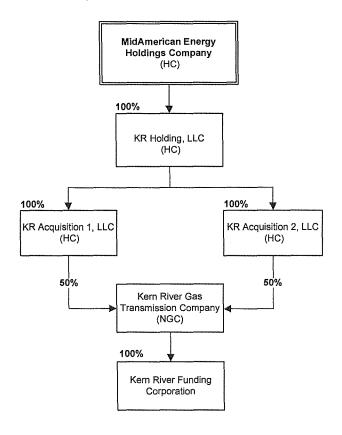

### MEHC Organization Chart – Kern River

#### Legend:

HC – Holding company. NGC – Natural gas company. SPE – Special purpose entity.