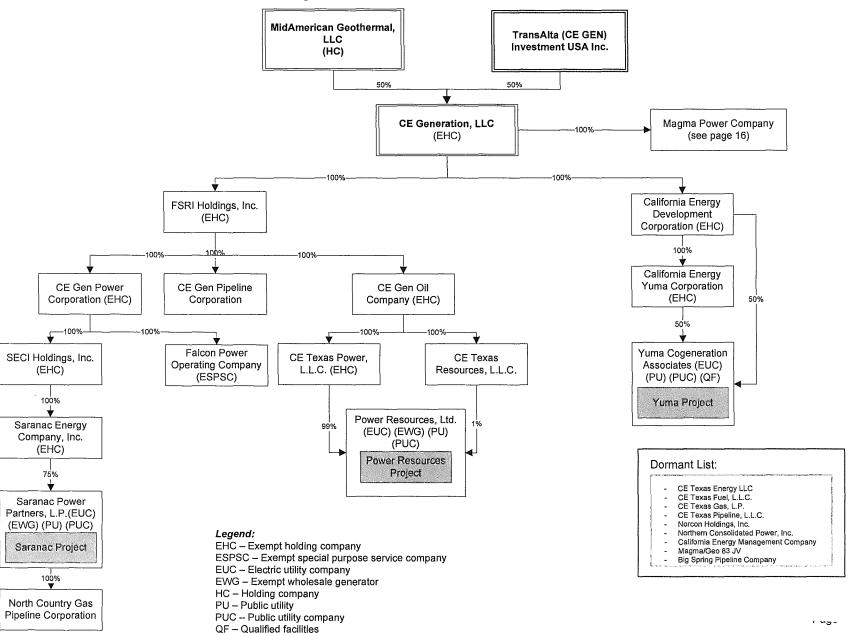

#### MEHC Organization Chart - MidAmerican Renewables (continued)

#### Legend:

EHC - Exempt holding company

EUC - Electric utility company

EWG - Exempt wholesale generator

HC - Holding company

PU - Public utility

PUC - Public utility company

SPE - Special purpose entity

SPSC - Special purpose service company

- (1) Provided minimal services to Public Utilities and Natural Gas Companies in 2011.
- (2) Entity will become an exempt holding company ("EHC") upon commencement of commercial operations of a direct or indirectly owned qualifying facility ("QF").