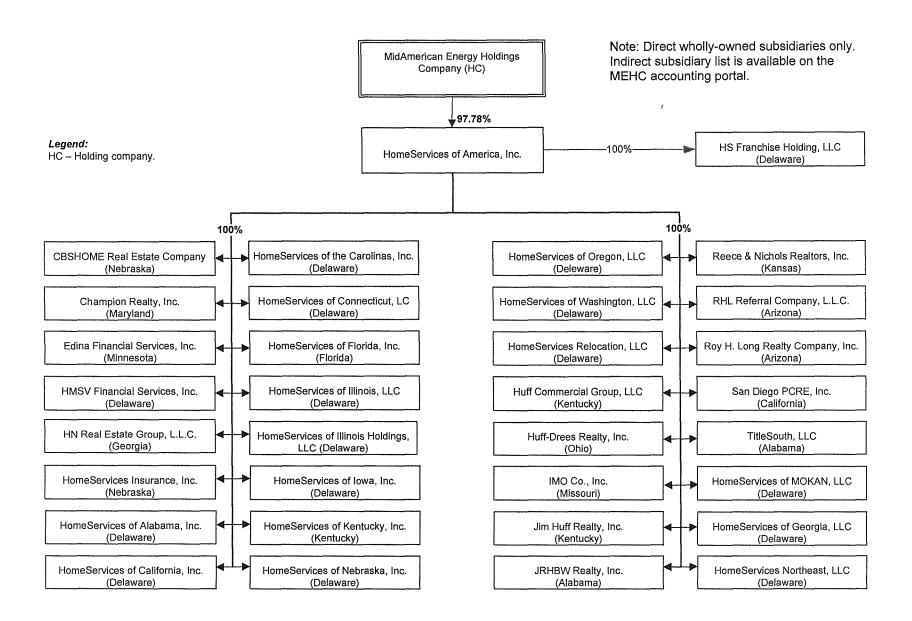

anization Chart - MidAmerican Renewables (Continued)



#### MEHC Organization Chart - MidAmerican Renewables (Continued)



#### MEHC Organization Chart - MidAmerican Renewables (Continued)



- (1) Entity will become an exempt holding company ("EHC") upon commencement of commercial operations of a direct or indirectly owned qualifying facility ("QF").
- (2) Entity will become a QF upon commencement of commercial operations.

#### MEHC Organization Chart - CalEnergy Philippines



#### MEHC Organization Chart - MidAmerican Transmission



#### Legend:

EUC - Electric utility company

HC - Holding company

PU - Public utility

PUC - Public utility company

(1) Entity will become a public utility when a FERC tariff is approved.

#### MEHC Organization Chart - HomeServices of America, Inc.



#### MEHC Organization Chart - Other Corporate Entities MidAmerican Energy Holdings Company (HC) 100% 100% 100% 100% 100% CE Insurance Services MidAmerican Nuclear MEHC Canada, LLC MidAmerican Oil MEHC Insurance Limited Energy Holdings Pipeline, LLC (Delaware LLC) Services Ltd. (SPSC) (ESPSC) Company, LLC 100% 100% 100% 100% 100% MidAmerican Energy Alaska Gas MidAmerican Canada MidAmerican Nuclear Machining Services, LLC MEHC Investment, Inc. Transmission Company, Holdings Corporation Energy Company, LLC (SPSC) LLC 100% 9.8% 100% 100% 100% CE Geothermal, Inc. MEHC Canada GenCo M & M Ranch Holding Alaska Gas Pipeline BYD Company Limited GP Corporation Company, LLC Company, LLC 100% 100% 26.5% .01% 100% Salton Sea Minerals M & M Ranch MEHC Canada GenCo CalEnergy Minerals Alaska Storage Hol