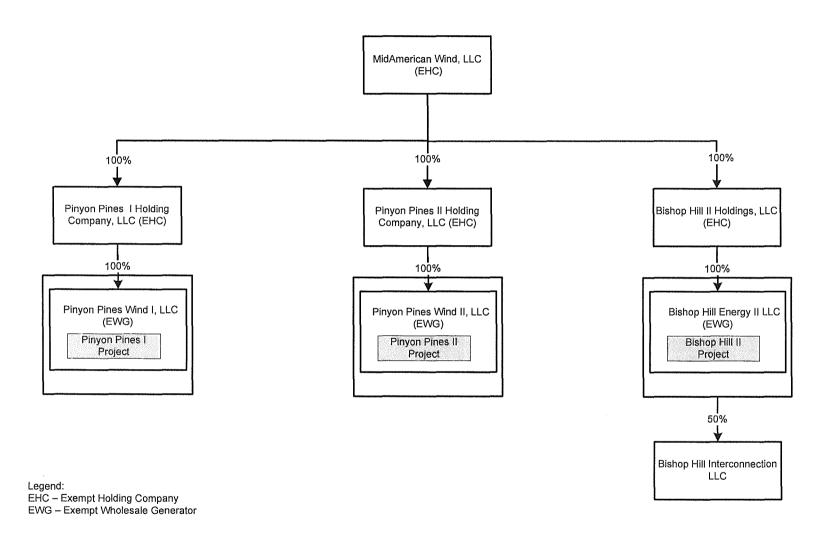

### **MEHC Organization Chart - MidAmerican Renewables**

Legend: HC – Holding Company

. ~3~ .-

#### MEHC Organization Chart - MidAmerican Renewables (continued)

Legend:

EHC – Exempt Holding Company EWG – Exempt Wholesale Generator

Dormant Sundial Holding, LLC AVSP 1B, LLC AVSP 2B, LLC