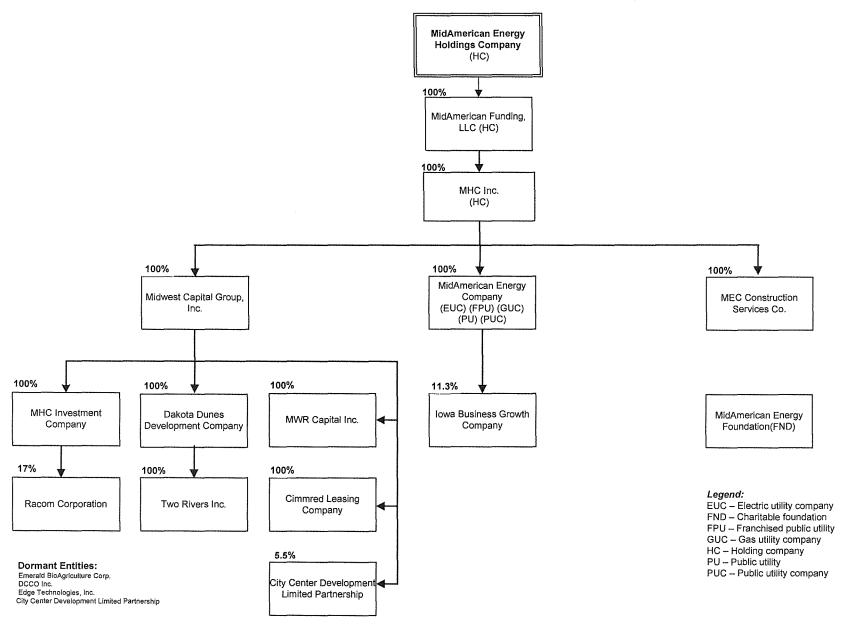

# MidAmerican Corporate Structure Following the Proposed Transaction – MidAmerican



#### MidAmerican Corporate Structure Following the Proposed Transaction - NV Energy, Inc.



#### MEHC Organization Chart - PacifiCorp



#### MEHC Organization Chart - MidAmerican Energy



#### MEHC Organization Chart - Northern Powergrid



Legend:
EHC - Exempt holding company
HC - Holding company

(1) The list of dormant companies within the Northern Powergrid platform is available on the MEHC Accounting Portal.

#### **MEHC Organization Chart – Northern Powergrid (Continued)**



Legend:
EHC – Exempt holding company
FUCO – Foreign utility company

#### **MEHC Organization Chart – Northern Powergrid (Continued)**



Legend: EHC - Exempt holding company FUCO - Foreign utility company

### **MEHC Organization Chart – Northern Powergrid (Continued)**



### MEHC Organization Chart - Northern Natural Gas



Legend:
HC – Holding company
NGC – Natural gas company

### MEHC Organization Chart – Kern River



#### Legend:

HC – Holding company. NGC – Natural gas company. SPE – S