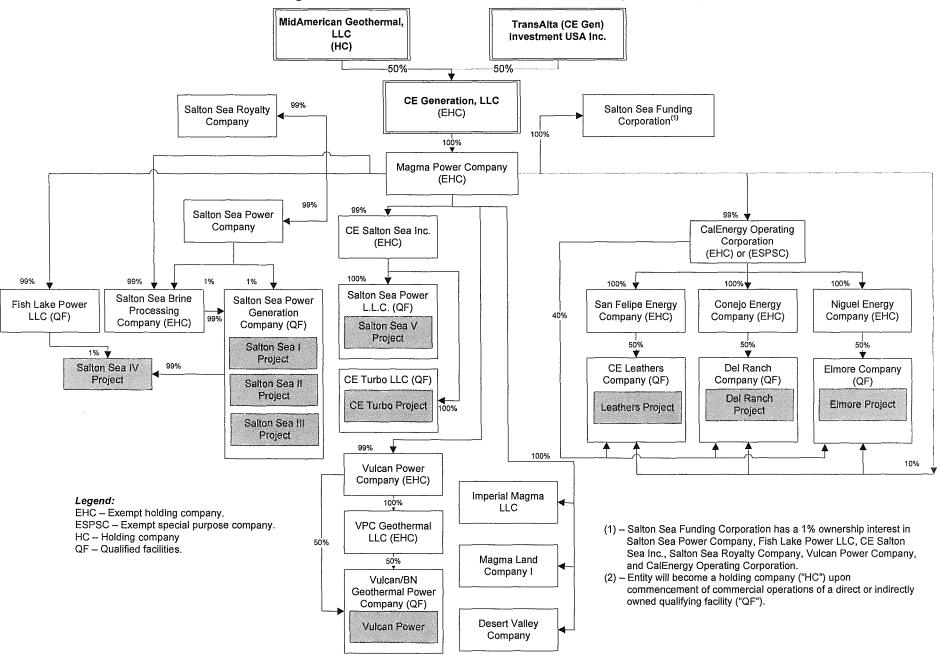

# MidAmerican Corporate Structure Following the Proposed Transaction – MidAmerican