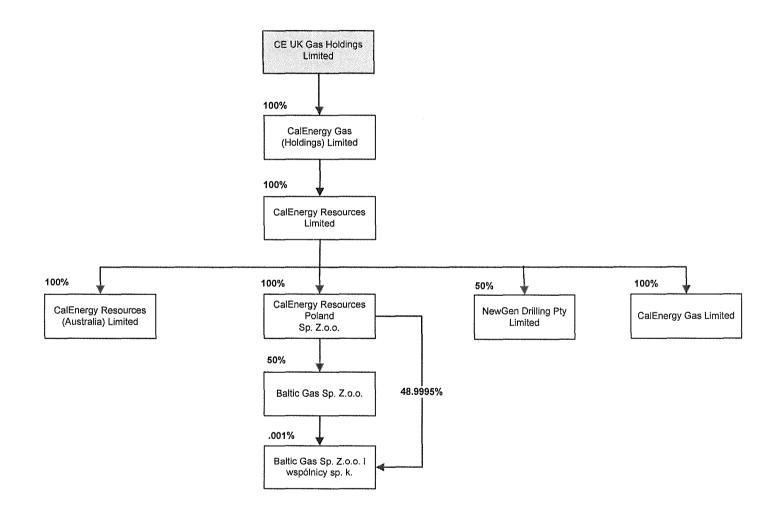

roposed Transaction – MidAmerican



#### MidAmerican Corporate Structure Following the Proposed Transaction - NV Energy, Inc.



#### MEHC Organization Chart - PacifiCorp



#### MEHC Organization Chart - MidAmerican Energy



#### MEHC Organization Chart - Northern Powergrid



Legend:
EHC - Exempt holding company
HC - Holding company

(1) The list of dormant companies within the Northern Powergrid platform is available on the MEHC Accounting Portal.

#### **MEHC Organization Chart – Northern Powergrid (Continued)**



Legend:
EHC – Exempt holding company
FUCO – Foreign utility company

#### **MEHC Organization Chart – Northern Powergrid (Continued)**



Legend: EHC - Exempt holding company FUCO - Foreign utility company

### **MEHC Organization Chart – Northern Powergrid (Continued)**



### MEHC Organization Chart - Northern Natural Gas



Legend:
HC – Holding company
NGC – Natural gas company

### MEHC Organization Chart – Kern River



#### Legend:

HC – Holding company. NGC – Natural gas company. SPE – Special purpose entity.

### **MEHC Organization Chart - MidAmerican Renewables**



Legend: HC – Holding Company

. ~3~ .-

#### MEHC Organization Chart - MidAmerican Renewables (continued)



Legend:

EHC – Exempt Holding Company EWG – Exempt Wholesale Generator

Dormant Sundial Holding, LLC AVSP 1B, LLC AVSP 2B, LLC

#### **MEHC Organization Chart - MidAmerican Renewables (continued)**



Dormant Broken Bow Wind II Holdings, LLC Broken Bow Wind II LLC

### **MEHC Organization Chart – MidAmerican Renewables (Continued)**



Legend: QF – Qualified facility

#### MEHC