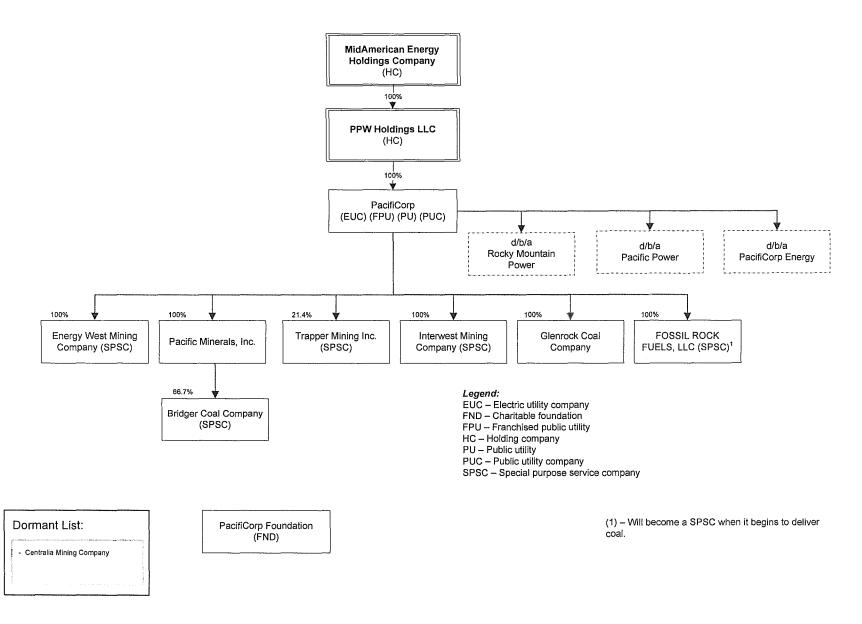

# MidAmerican Corporate Structure Following the Proposed Transaction – MidAmerican



#### MidAmerican Corporate Structure Following the Proposed Transaction - NV Energy, Inc.



#### MEHC Organization Chart - PacifiCorp



#### MEHC Organization Chart - MidAmerican Energy



#### MEHC Organization Chart - Northern Powergrid



Legend:
EHC - Exempt holding company
HC - Holding company

(1) The list of dormant companies within the Northern Powergrid platform is available on the MEHC Accounting Portal.

#### **MEHC Organization Chart – Northern Powergrid (Continued)**



Legend:
EHC – Exempt holding company
FUCO – Foreign utility company

#### **MEHC Organization Chart – Northern Powergrid (Continued)**



Legend: EHC - Exempt holding company FUCO - Foreign utility company

### **MEHC Organization Chart – Northern Powergrid (Continued)**



### MEHC Organization Chart - Northern Natural Gas



Legend:
HC – Holding company
NGC – Natural gas company

### MEHC Organization Chart – Kern River



#### Legend:

HC