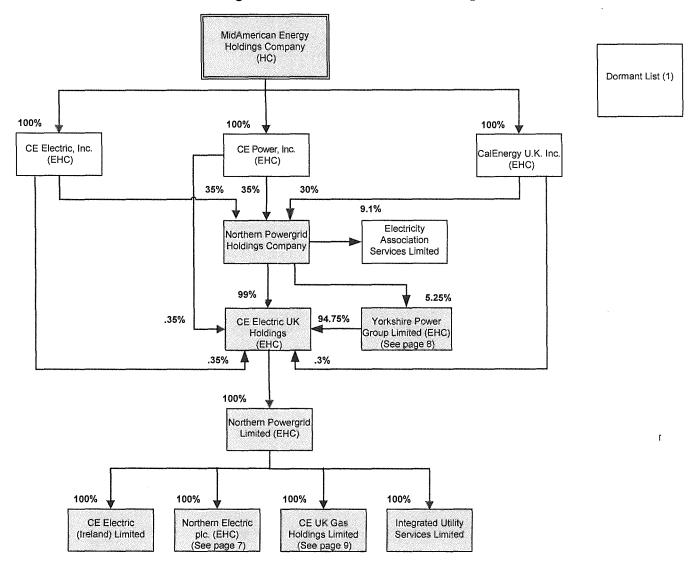

#### MEHC Organization Chart - Northern Powergrid

Legend:
EHC - Exempt holding company
HC - Holding company

(1) The list of dormant companies within the Northern Powergrid platform is available on the MEHC Accounting Portal.