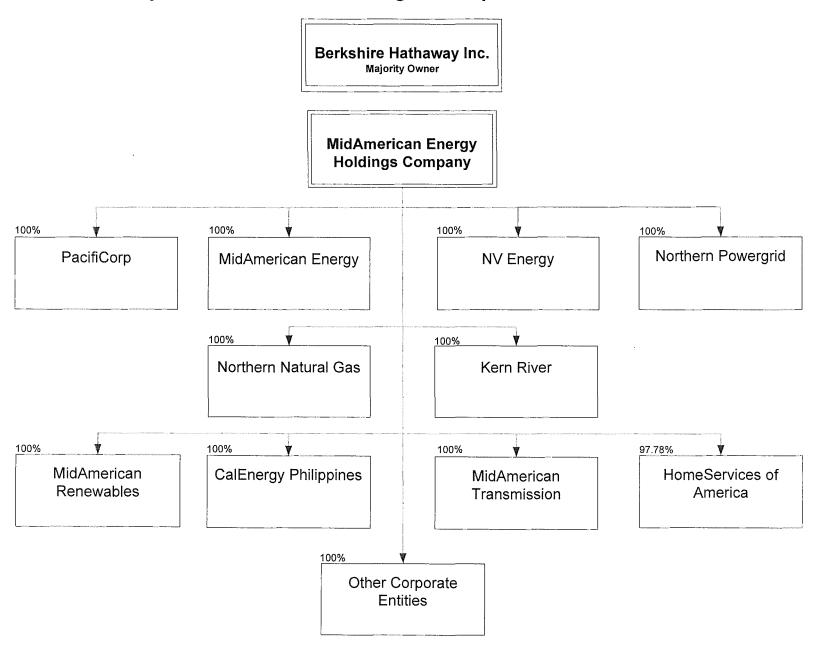

# MidAmerican Corporate Structure Following the Proposed Transaction – MidAmerican