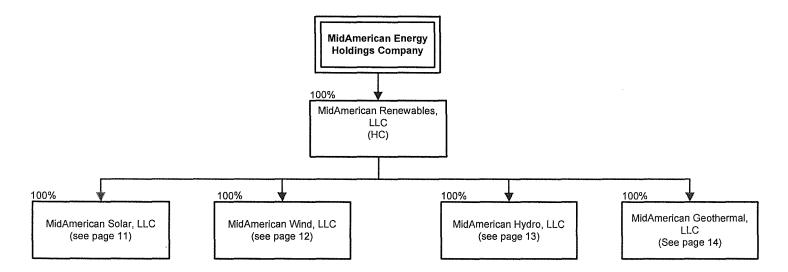

### **MEHC Organization Chart - MidAmerican Renewables**

Legend: HC – Holding Company

. ~3~ .-