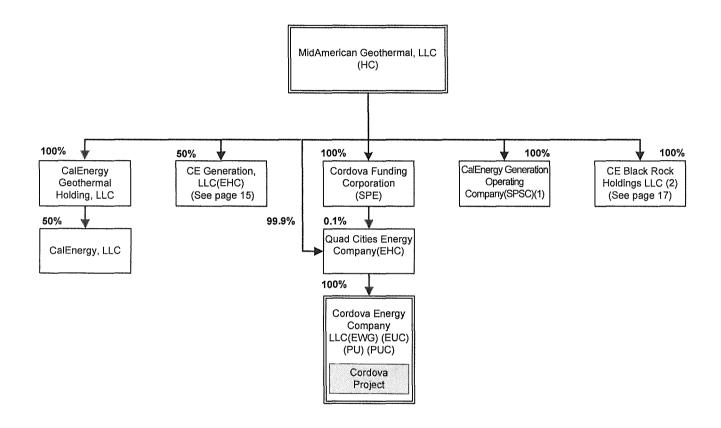

#### MEHC Organization Chart - MidAmerican Renewables (continued)

#### Legend:

EHC - Exempt holding company

EUC - Electric utility company

EWG - Exempt wholesale generator

HC - Holding company

PU - Public utility

PUC - Public utility company

SPE - Special purpose entity

SPSC - Special purpose service company

- (1) Provided minimal services to Public Utilities and Natural Gas Companies in 2011.
- (2) Entity will become an exempt holding company ("EHC") upon commencement of commercial operations of a direct or indirectly owned qualifying facility ("QF").