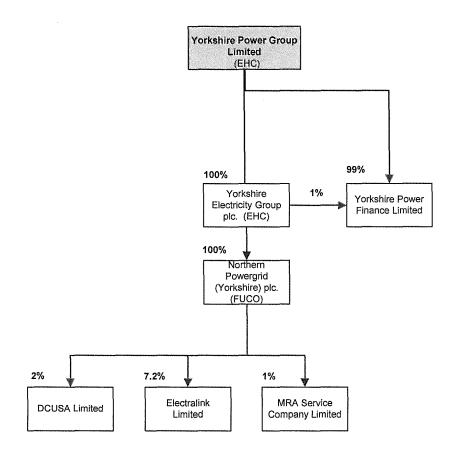

#### **MEHC Organization Chart – Northern Powergrid (Continued)**

Legend: EHC - Exempt holding company FUCO - Foreign utility company