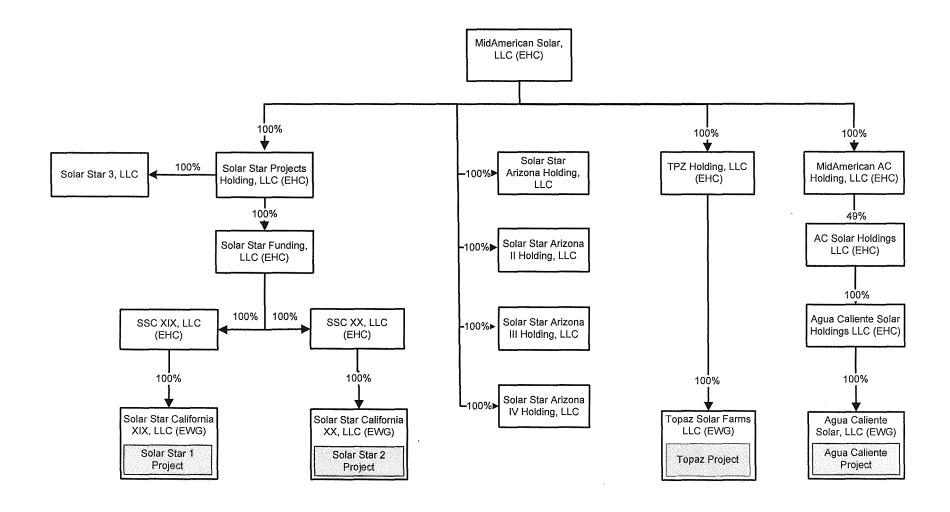

#### MEHC Organization Chart - MidAmerican Renewables (continued)

Legend:

EHC – Exempt Holding Company EWG – Exempt Wholesale Generator

Dormant Sundial Holding, LLC AVSP 1B, LLC AVSP 2B, LLC