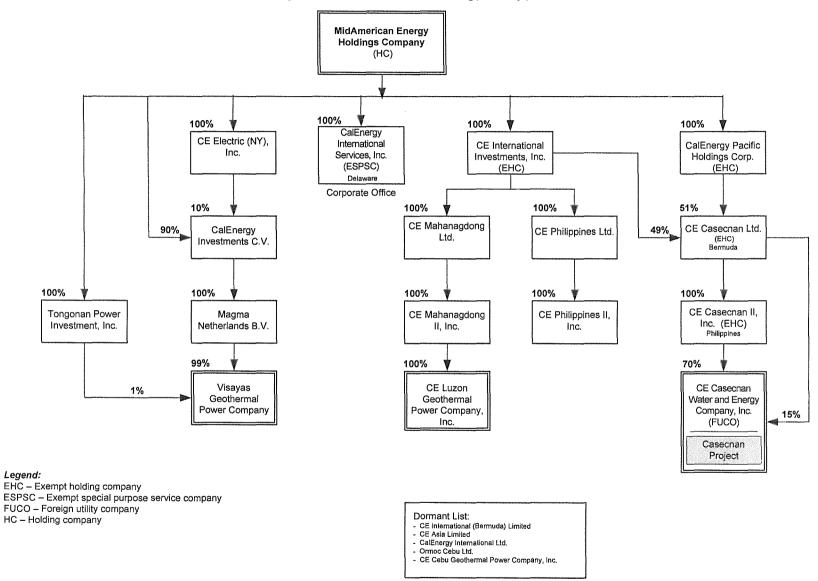

ose entity

SPSC - Special purpose service company

- (1) Provided minimal services to Public Utilities and Natural Gas Companies in 2011.
- (2) Entity will become an exempt holding company ("EHC") upon commencement of commercial operations of a direct or indirectly owned qualifying facility ("QF").

#### MEHC Organization Chart - MidAmerican Renewables (Continued)



#### MEHC Organization Chart - MidAmerican Renewables (Continued)



#### MEHC Organization Chart - MidAmerican Renewables (Continued)



- (1) Entity will become an exempt holding company ("EHC") upon commencement of commercial operations of a direct or indirectly owned qualifying facility ("QF").
- (2) Entity will become a QF upon commencement of commercial operations.

#### MEHC Organization Chart - CalEnergy Philippines



#### MEHC Organization Chart - MidAmerican Transmission



#### Legend:

EUC - Electric utility company

HC - Holding company

PU - Public utility

PUC - Public utility company

(1) Entity will become a public utility when a FERC tariff is approved.

#### MEHC Organization Chart - HomeServices of America, Inc.



#### MEHC Organization Chart - Other Corporate Entities MidAmerican Energy Holdings Company (HC) 100% 100% 100% 100% 100% CE Insurance Services MidAmerican Nuclear MEHC Canada, LLC MidAmerican Oil MEHC Insurance Limited Energy Holdings Pipeline, LLC (Delaware LLC) Services Ltd. (SPSC) (ESPSC) Company, LLC 100% 100% 100% 100% 100% MidAmerican Energy Alaska Gas MidAmerican Canada MidAmerican Nuclear Machining Services, LLC MEHC Investment, Inc. Transmission Company, Holdings Corpo