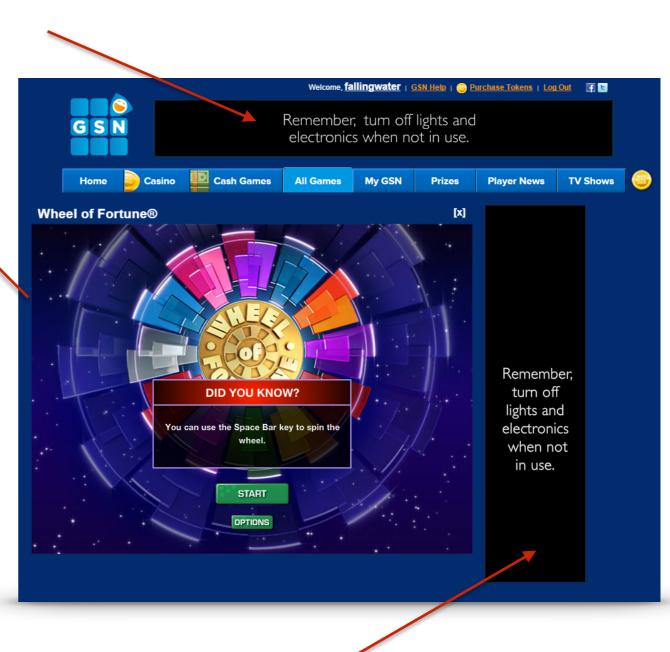

### Custom Game Hub

Remember, turn off lights and electronics when not in use.

Home

**Cash Games** 

**All Games** 

Prizes

My GSN

**Player News** 

**TV Shows** 

Casino

**Rocky Mountain Power: Spot the Difference** 

Remember, turn off lights and electronics when not in use.