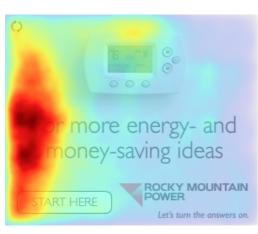

## Moat Recap

Premium - Rocky Mountain Power's digital creatives are exceeding Moat benchmarks. Users are spending more time viewing them and ads are In-View more frequently.

#### In-View %

% of impressions where at least 50% of an ad was In-View for at least one continuous second.

75.1%

Benchmark: 55.1%

#### **In-View Time**

The length of time an ad has been active and In-View.

52.2 sec

Benchmark: 25.7 sec

#### Univ Interaction %

% of impressions where a user entered the frame of ad and remained active for at least 0.5 seconds.

2.4%

Benchmark: 2.1%

#### **Attention Quality**

Ratio of users that converted from hovering to interacting.

33.7%

Benchmark: 20.2%

Low CTR for banners can be attributed to "Game Over" screen with call to action.