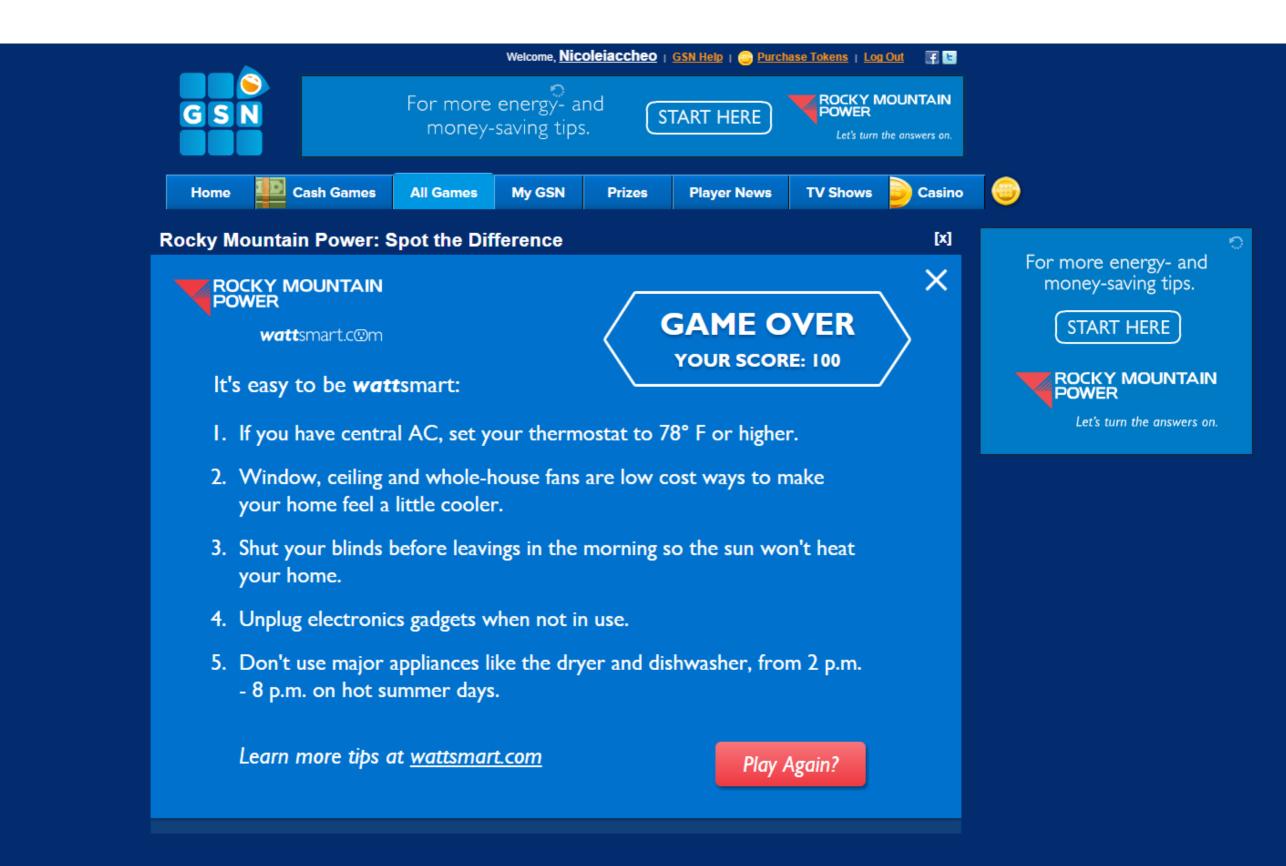

### GSN Custom Game - UT DSM

4/1 - 9/30, 2015

Custom Game Hub Sponsorship - Geo-targeted to Utah service areas

- Rocky Mountain Power wattsmart custom 'Spot the Difference' game
- Link to Facebook site
- Video pre-roll unit
- "Tips to save" feature at end of game
- Desktop, tablet & mobile
- Companion banner ads direct to wattsmart.com
- Game promotion banner ads on gsn.com

### Custom Game Hub

Remember, turn off lights and electronics when not in use.

Home

**Cash Games** 

**All Games** 

Prizes

My GSN

**Player News** 

**TV Shows** 

Casino

**Rocky Mountain Power: Spot the Difference** 

Remember, turn off lights and electronics when not in use.