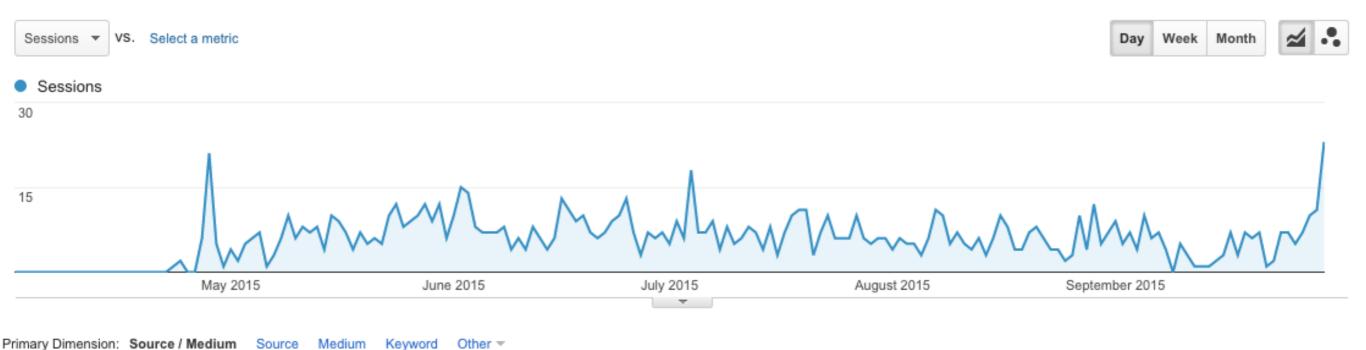

## Google analytics - traffic to wattsmart.com

The GSN game pulled in 1,072 sessions, 35.35% or 379 were new users.

Low bounce rate of 59.51%, which means people were looking at the site instead of just leaving.

They were on the site for at 5 minutes and 49 seconds.