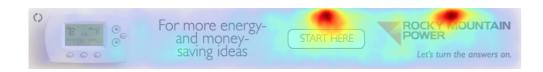

#### **Attention Quality**

Ratio of users that converted from hovering to interacting.

33.7%

Benchmark: 20.2%

Low CTR for banners can be attributed to "Game Over" screen with call to action.

## Pre-game video unit

**278**delivered impressions

14 clicks

5.04% ctr