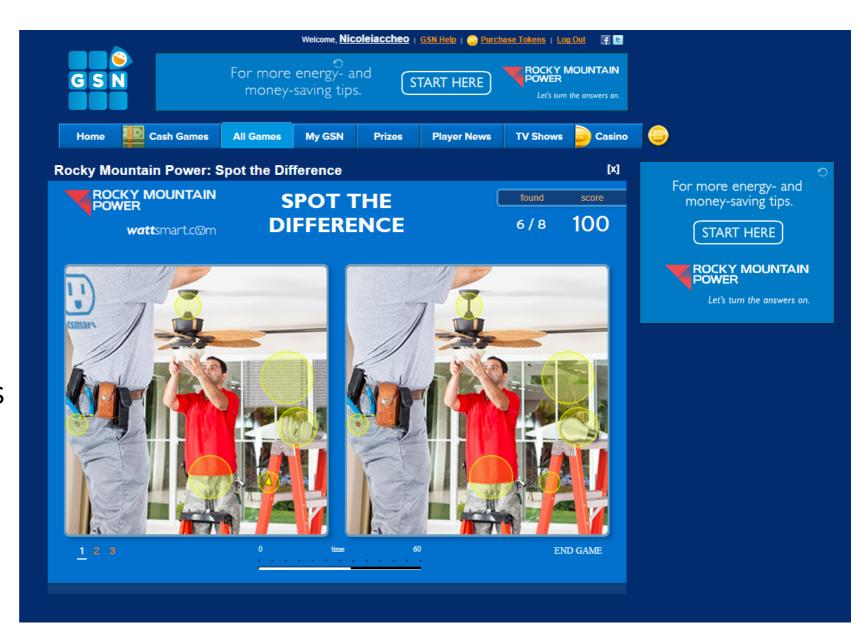

### GSN Custom Game - UT DSM

4/1 - 9/30, 2015

Custom Game Hub Sponsorship - Geo-targeted to Utah service areas

- Rocky Mountain Power wattsmart custom 'Spot the Difference' game
- Link to Facebook site
- Video pre-roll unit
- "Tips to save" feature at end of game
- Desktop, tablet & mobile
- Companion banner ads direct to wattsmart.com
- Game promotion banner ads on gsn.com

**TV Shows** 

Casino

**Rocky Mountain Power: Spot the Difference** 

Remember, turn off lights and electronics when not in use.