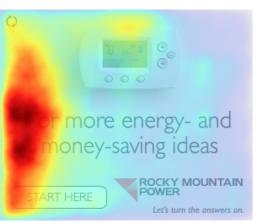

## Moat Recap

Premium - Rocky Mountain Power's digital creatives are exceeding Moat benchmarks. Users are spending more time viewing them and ads are In-View more frequently.

#### In-View %

% of impressions where at least 50% of an ad was In-View for at least one continuous second.

75.1%

Benchmark: 55.1%

#### **In-View Time**

The length of time an ad has been active and In-View.

52.2 sec

Benchmark: 25.7 sec

#### Univ Interaction %

% of impressions where a user entered the frame of ad and remained active for at least 0.5 seconds.

2.4%

Benchmark: 2.1%

#### **Attention Quality**

Ratio of users that converted from hovering to interacting.

33.7%

Benchmark: 20.2%

Low CTR for banners can be attributed to "Game Over" screen with call to action.