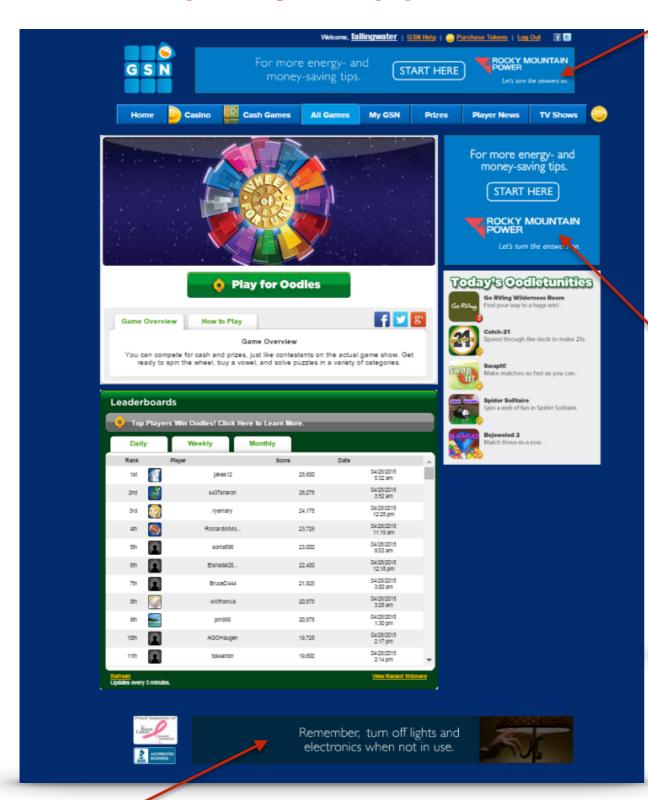

### Custom Game Hub

Remember, turn off lights and electronics when not in use.

Home

**Cash Games** 

**All Games** 

Prizes

My GSN

**Player News** 

**TV Shows** 

Casino

**Rocky Mountain Power: Spot the Difference** 

Remember, turn off lights and electronics when not in use.

#### Custom Game Hub

**6.45**<sub>M</sub> booked impressions

**6.47**<sub>M</sub> delivered impressions

**1,207** game plays

4.3<sub>K</sub> clicks

**6,980** game hub plays

.07% ctr

RMP Banner Ads

### RMP Banner Ads

728x90

2.98<sub>M</sub>

delivered impressions

216

clicks

.01%

ctr

160x600

 $42.6_k$ 

delivered impressions

23

clicks

.05%

ctr

300x250

3.44<sub>M</sub>

delivered impressions

 $4_k$ 

clicks

.012%

ctr