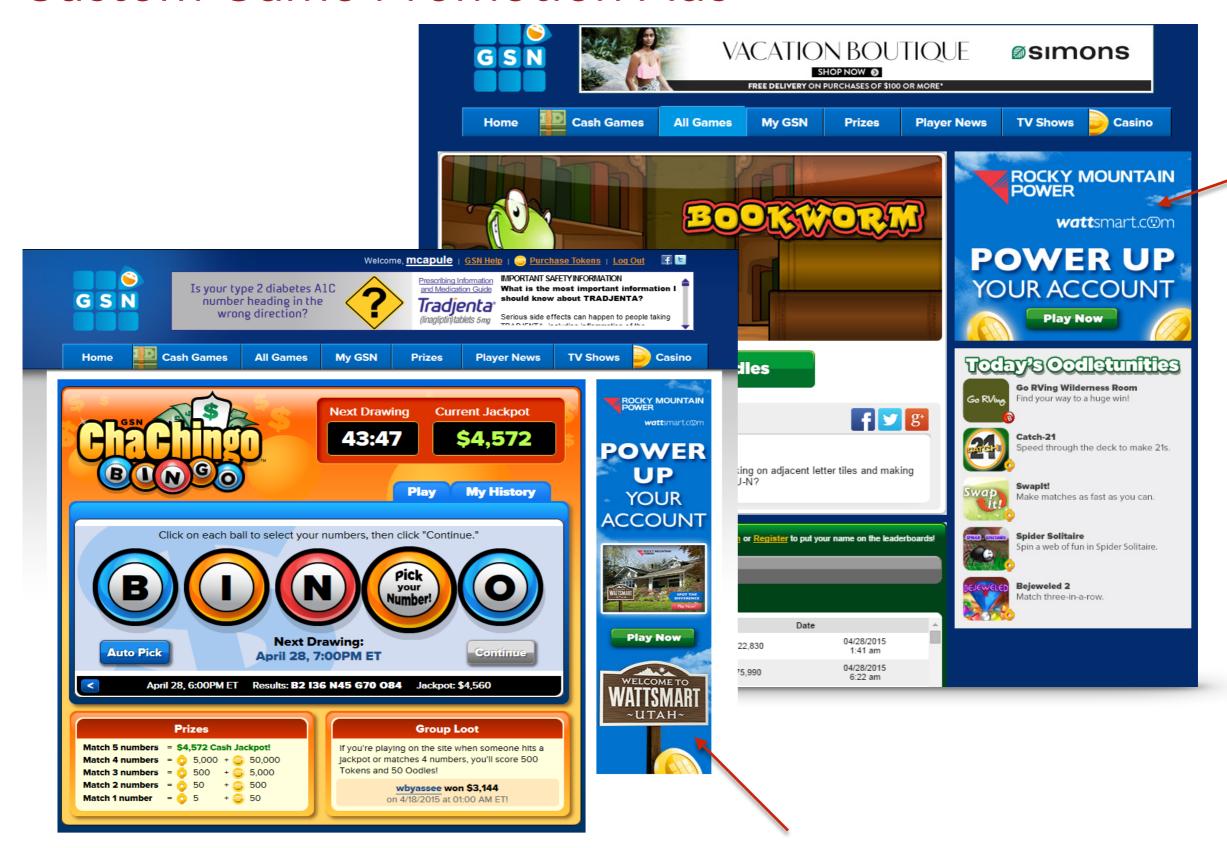

### GSN Custom Game - UT DSM

4/1 - 9/30, 2015

Custom Game Hub Sponsorship - Geo-targeted to Utah service areas

- Rocky Mountain Power wattsmart custom 'Spot the Difference' game
- Link to Facebook site
- Video pre-roll unit
- "Tips to save" feature at end of game
- Desktop, tablet & mobile
- Companion banner ads direct to wattsmart.com
- Game promotion banner ads on gsn.com

### Custom Game Hub

Remember, turn off lights and electronics when not in use.

Home

**Cash Games** 

**All Games** 

Prizes

My GSN

**Player News** 

**TV Shows** 

Casino

**Rocky Mountain Power: Spot the Difference** 

Remember, turn off lights and electronics when not in use.

### **Custom Game Promotion Ads**