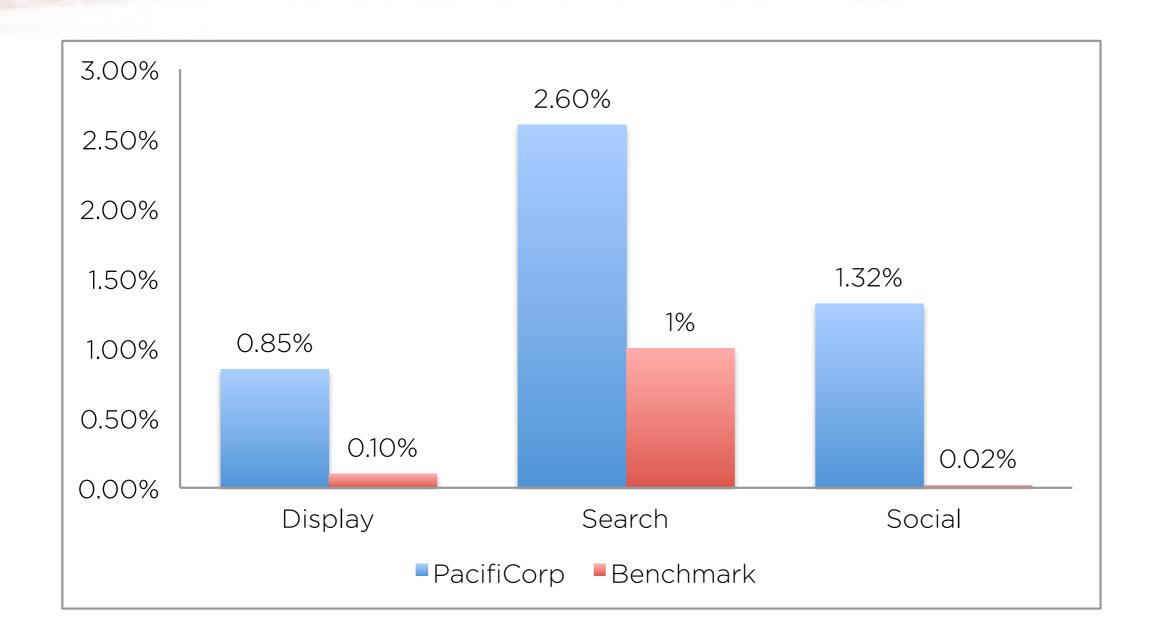

## DSM Executive Summary

Campaigns that ran were: Utah DSM, WY DSM, ID DSM, and WA DSM

DSM Display advertising delivered 18.9M impressions, 161,555 clicks, and a CTR of .85% - which is 8.5X above the National average of 0.1%

DSM delivered 120,271 search impressions, 3,125 clicks, and a CTR of 2.6% - which is 2.6X above the national average of 1%. Average position was 1.84 (goal is to be top 3!)

DSM delivered 1.7M facebook impressions, 22,999 clicks, and a CTR of 1.32%. DSM gained 201 new likes.