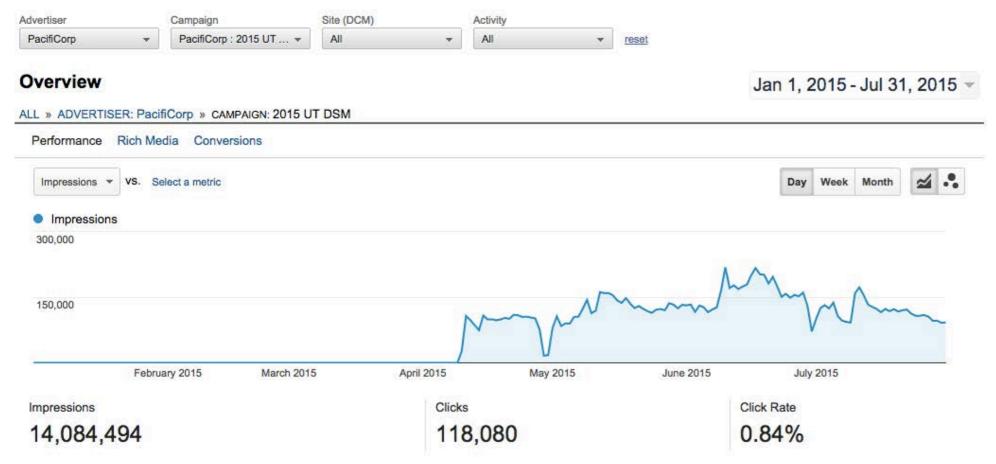

### UT DSM

Sites: GSN (Custom Game), Conversant (Ad Network), KSL (local site), Deseret News (local site), and Hulu (Streaming video)

Impressions: 14M Clicks: 118,080

CTR: 0.84% - 8.4X above the National Average!