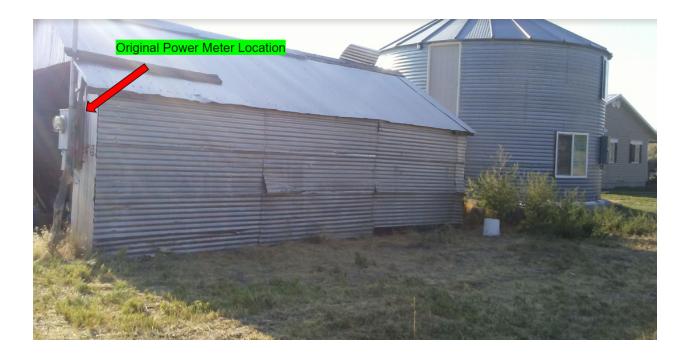

## Power & Property History @ 2631 E 2500 S & 2624 E 2500 S

1988-My family purchased the home & 7.94 acres @ 2631 E 2500 S, Vernal, Utah

**1989-**Granary was built on the South side of the property

**1995**-Power meter installed on farm shed and used for that shed, the granary, irrigation

pump, and another milk shed that was torn down in 2011

**2005**-The property was divided & new home build on 2.13 acres (2624 E 2500 S)

**2006-**We began converting the granary to a guest house

**2018-**Power meter moved from farm shed to free-stand base

**2019**-Insurance required farm shed to be repaired or torn down. We tore it down.