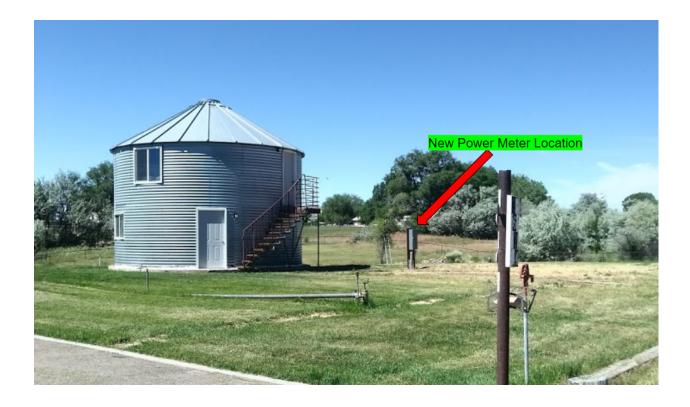

pump, and another milk shed that was torn down in 2011

**2005**-The property was divided & new home build on 2.13 acres (2624 E 2500 S)

**2006-**We began converting the granary to a guest house

**2018-**Power meter moved from farm shed to free-stand base

**2019**-Insurance required farm shed to be repaired or torn down. We tore it down.