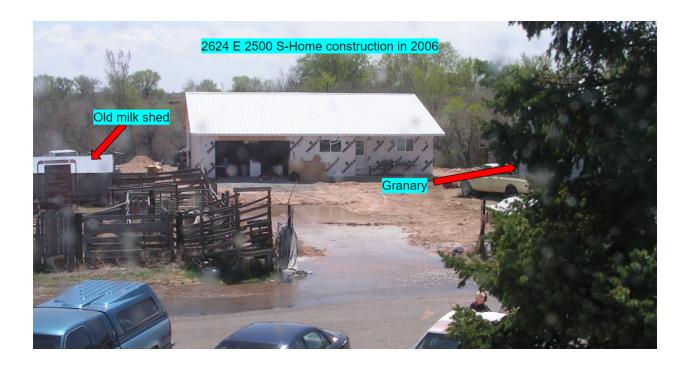

## Power & Property History @ 2631 E 2500 S & 2624 E 2500 S

1988-My family purchased the home & 7.94 acres @ 2631 E 2500 S, Vernal, Utah

**1989-**Granary was built on the South side of the property

**1995**-Power meter installed on farm shed and used for that shed, the granary, irrigation

pump, and another milk shed that was torn down in 2011

**2005**-The property was divided & new home build on 2.13 acres (2624 E 2500 S)

**2006-**We began converting the granary to a guest house

**2018-**Power meter moved from farm shed to free-stand base

**2019**-Insurance required farm shed to be repaired or torn down. We tore it down.