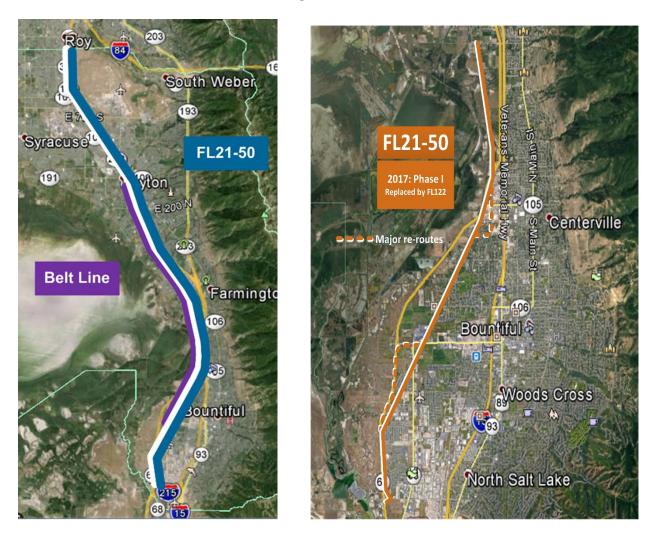

## Davis County Belt Line Replacement – 29,000 ft. FL21-50 - Phase I: Glovers Ln in Farmington to 500 S in Bountiful

Questar Gas Company Docket No. 16-057-17 Exhibit 3 Page 3 of 5