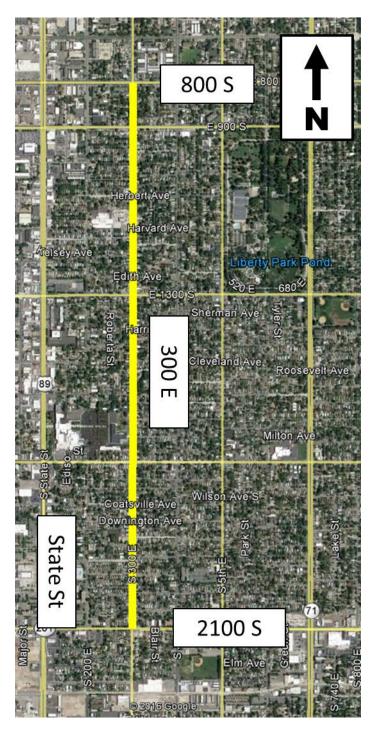

Salt Lake County Belt Line Replacement – 6,600 ft. 1300 E between 800 S and 1700 S in Salt Lake City

Questar Gas Company Docket No. 16-057-17 Exhibit 3 Page 5 of 5

Salt Lake County Belt Line Replacement – 9,800 ft. 300 E between 800 S and 2100 S in Salt Lake City