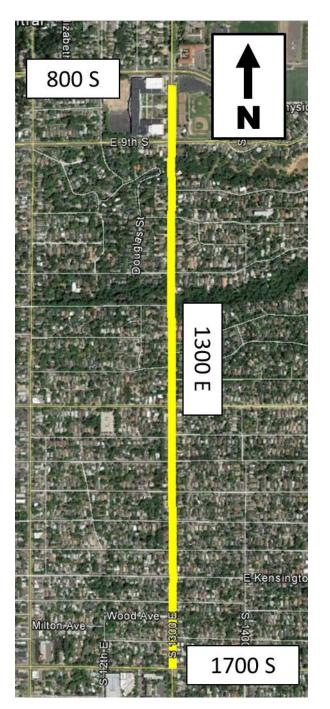

Salt Lake County Belt Line Replacement – 6,600 ft. 1300 E between 800 S and 1700 S in Salt Lake City

Questar Gas Company Docket No. 16-057-17 Exhibit 3 Page 5 of 5

Salt Lake County Belt Line Replacement – 9,800 ft. 300 E between 800 S and 2100 S in Salt Lake City