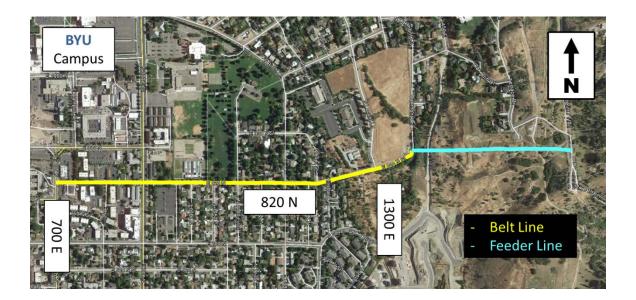

Questar Gas Company Docket No. 16-057-17 Exhibit 3 Page 1 of 5

Feederline 26 - 1,690 ft. 820 N between 1400 E and the Shoreline Trail

Utah County Belt Line Replacement – 3,235 ft. 820 N between 700 E and 1400 E in Provo