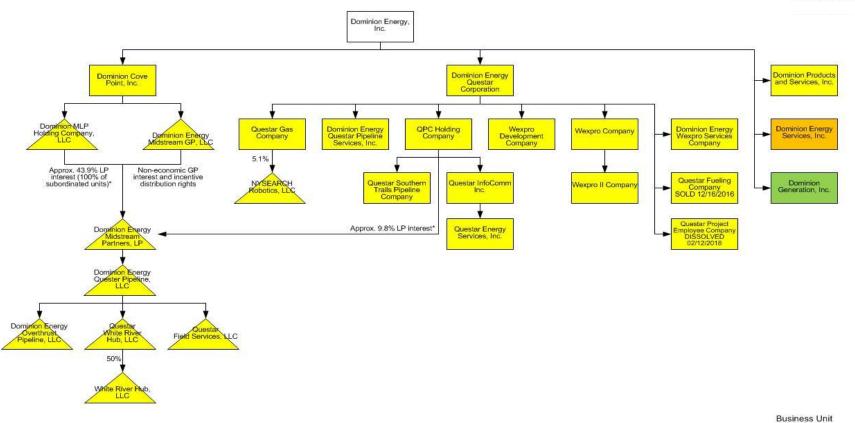

#### 1.2 Corporate Organization Chart as of December 31, 2017

\* Percentage ownerships of Dominion Energy Midstream Partners, LP shown as of: February 15, 2018. NOTE: All ownership percentages are 100% unless otherwise noted.