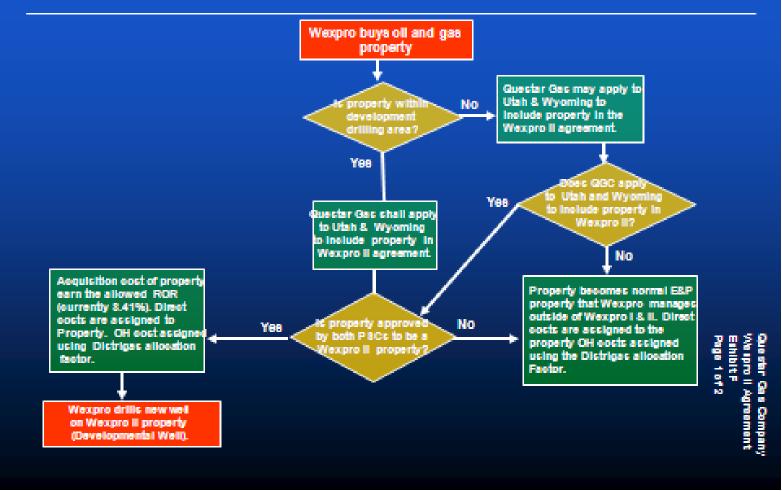

13.47%        | 10.67%         | Using Replacement Index <sup>1</sup> |
| 18. | Northwest Pipeline Corp.        | Gas Transmission     | FERC         | 13.47%        | 10.67%         | Using Replacement Index <sup>1</sup> |
| 19. | Kansas-Nebraska Natural Gas     | Gas Transmission     | FERC         | 13.47%        | 10.67%         | Using Replacement Index <sup>1</sup> |
|     | Co.                             |                      |              |               |                |                                      |
| 20. | Transwestern Pipeline Co.       | Gas Transmission     | FERC         | 13.47%        | 10.67%         | Using Replacement Index <sup>1</sup> |

<sup>1</sup> Replacement index per 5/29/92 Wexpro I Guideline Letter <sup>145608</sup>

# Wexpro II Property Approval



Note: Exhibit F Page 1 reflects changes filed by Questar Gas Company on March 27, 2013.

Dominion Energy Utah 2017 Affiliate Transactions Report Docket No. 18-057-06 329 of 411

# **Wexpro II Well Determination**



Dominion Energy Utah 2017 Affiliate Transactions Report Docket No. 18-057-06 330 of 411 Questar Gas Company Wexpro II Agreement Exhibit G

Revised April 2, 2012

# Index of Wexpro Agreement Guideline Letters

| <u>Date</u> | <u>Title</u>                                                                |
|-------------|-----------------------------------------------------------------------------|
| 06/14/11    | QEP Assignment of F. Wilson #37 Marginal Well Interest to Wexpro            |
| 10/24/11    | QEP Assignment of the Lance Formation to Wexpro (Jacks Draw #18)