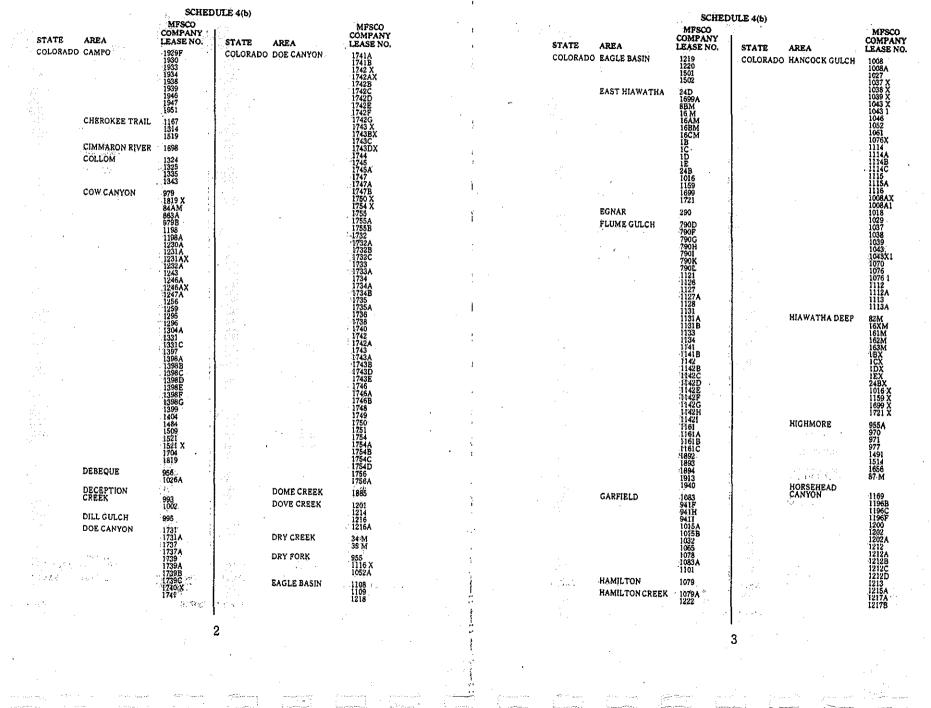

1166FX                        |          |             | 1929D                         |
|   |          |                 | 1166GX                        |          |             | 1929E                         |
|   |          |                 |                               | l        |             | - 1                           |
|   |          |                 | •                             | 1        |             |                               |
|   |          |                 |                               | •        |             |                               |
|   |          |                 |                               |          |             |                               |

Dominion Energy Utah 2017 Affiliate Transactions Report Docket No. 18-057-06 394 of 41





· · · · ·

Dominion Energy Utah 2017 Affiliate Transactions Report Docket No. 18-057-06 395 of 411



Dominion Energy Utah 2017 Affiliate Transactions Report Docket No. 18 057 96 396 of 41







Dominion Energy Utah 2017 Affiliate Transactions Report Docket No. 18-057-06 397 of 411



Dominion Energy Utah 2017 Affiliate Transactions Report Docket No. (18-051-06 398 of 411



 $\bigcirc$ 

Dominion Energy Utah 2017 Affiliate Transactions Report Docket No. 18-057-06 399 of 411

|                          |