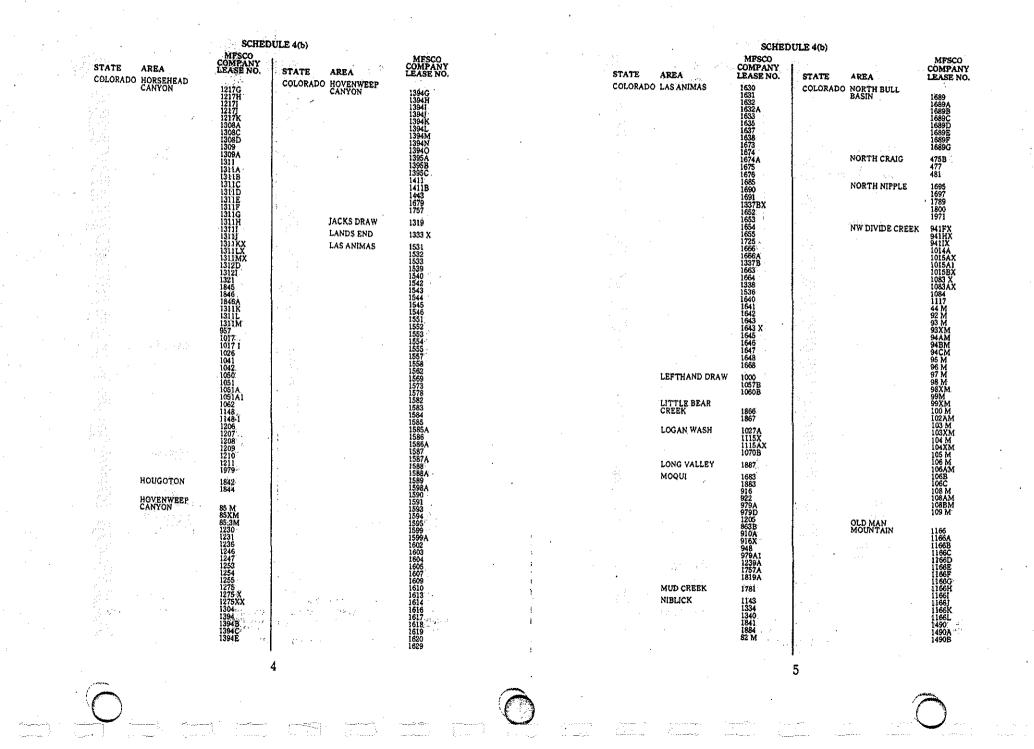

|                 | 1166GX                        |          |             | 1929E                         |
|   |          |                 |                               | l        |             | - 1                           |
|   |          |                 | •                             | 1        |             |                               |
|   |          |                 |                               | •        |             |                               |
|   |          |                 |                               |          |             |                               |

Dominion Energy Utah 2017 Affiliate Transactions Report Docket No. 18-057-06 394 of 41





· · · · ·

Dominion Energy Utah 2017 Affiliate Transactions Report Docket No. 18-057-06 395 of 411



Dominion Energy Utah 2017 Affiliate Transactions Report Docket No. 18 057 96 396 of 41







Dominion Energy Utah 2017 Affiliate Transactions Report Docket No. 18-057-06 397 of 411



Dominion Energy Utah 2017 Affiliate Transactions Report Docket No. (18-051-06 398 of 411



 $\bigcirc$ 

Dominion Energy Utah 2017 Affiliate Transactions Report Docket No. 18-057-06 399 of 411

|                          |