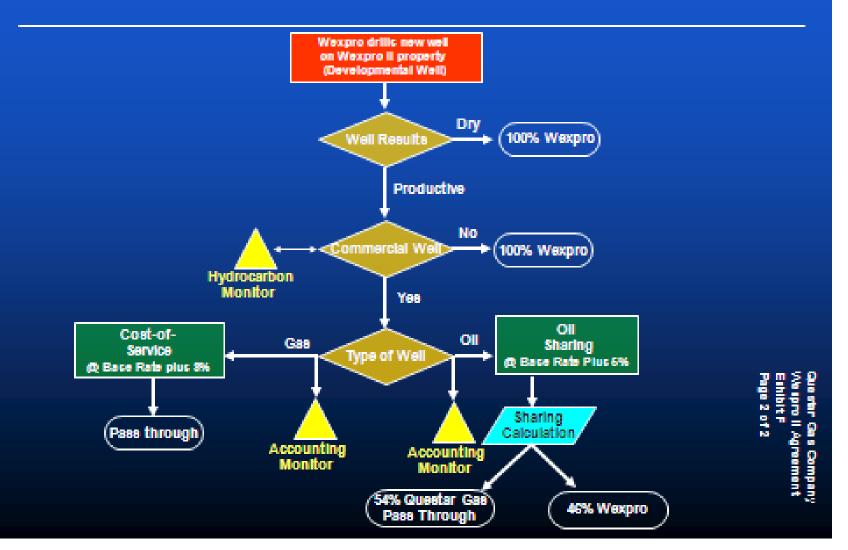

/sup> |
| 19. | Kansas-Nebraska Natural Gas     | Gas Transmission     | FERC         | 13.47%        | 10.67%         | Using Replacement Index <sup>1</sup> |
|     | Co.                             |                      |              |               |                |                                      |
| 20. | Transwestern Pipeline Co.       | Gas Transmission     | FERC         | 13.47%        | 10.67%         | Using Replacement Index <sup>1</sup> |

<sup>1</sup> Replacement index per 5/29/92 Wexpro I Guideline Letter <sup>145608</sup>

# Wexpro II Property Approval



Note: Exhibit F Page 1 reflects changes filed by Questar Gas Company on March 27, 2013.

Dominion Energy Utah 2017 Affiliate Transactions Report Docket No. 18-057-06 329 of 411

# **Wexpro II Well Determination**



Dominion Energy Utah 2017 Affiliate Transactions Report Docket No. 18-057-06 330 of 411 Questar Gas Company Wexpro II Agreement Exhibit G

Revised April 2, 2012

# Index of Wexpro Agreement Guideline Letters

| <u>Date</u> | <u>Title</u>                                                                |
|-------------|-----------------------------------------------------------------------------|
| 06/14/11    | QEP Assignment of F. Wilson #37 Marginal Well Interest to Wexpro            |
| 10/24/11    | QEP Assignment of the Lance Formation to Wexpro (Jacks Draw #18)            |
| 03/15/11    | QEP Assignment of the Lance Formation to Wexpro (Government #17)            |
| 03/15/11    | QEP Assignment of the Lance Formation to Wexpro (Musser #73)                |
| 03/15/11    | QEP Assig