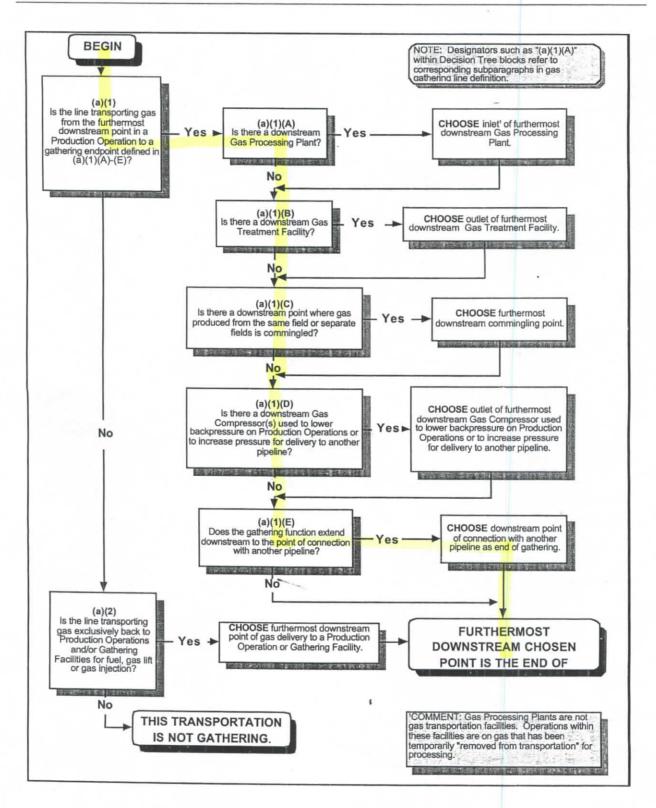

R746, Public Service Commission, Administration. Rule R746-409. Pipeline Safety. This rule incorporates the minimum safety standards specified in Parts 190, 191, 192, 198 and 199 of CFR Title 49.

Under 49 CFR, 192.1(b)(4)(ii), this "onshore gas gathering line" is not regulated. Specifically, under 192.8, this is an "onshore gathering line," under API RP 80, especially under Annex A-Onshore Gas Gathering Decision Tree, Alternative 1. Thereafter, under 192.8(b)(1)(2), the Paradox pipeline doesn't fall under any written criterion, as applicable to the table published after the above regulation. The table only applies to Class 2, 3, or 4 locations and not to a Class 1 location, as detailed in 192.5.

### **ATTACHMENTS:**

- 1. Map of the Paradox Pipeline---1 page.
- 2. UTAH ADMINISTRATIVE CODE, R746, R746-409-1---1 page
- 3. CODE OF FEDERAL REGULATIONS, 49 CFR Ch. 1 (10-1-11 Edition) Parts 192.1, 192.3, 192.5, 192.7 & 192.8---8 pages.
- 4. API RP 80 (FIRST EDITION, APRIL 2000)-APPENDIX A-ONSHORE GAS GATHERING DECISION TREES, Figure A-1-Onshore Gas Gathering Decision Tree-Alternative 1---1 page.