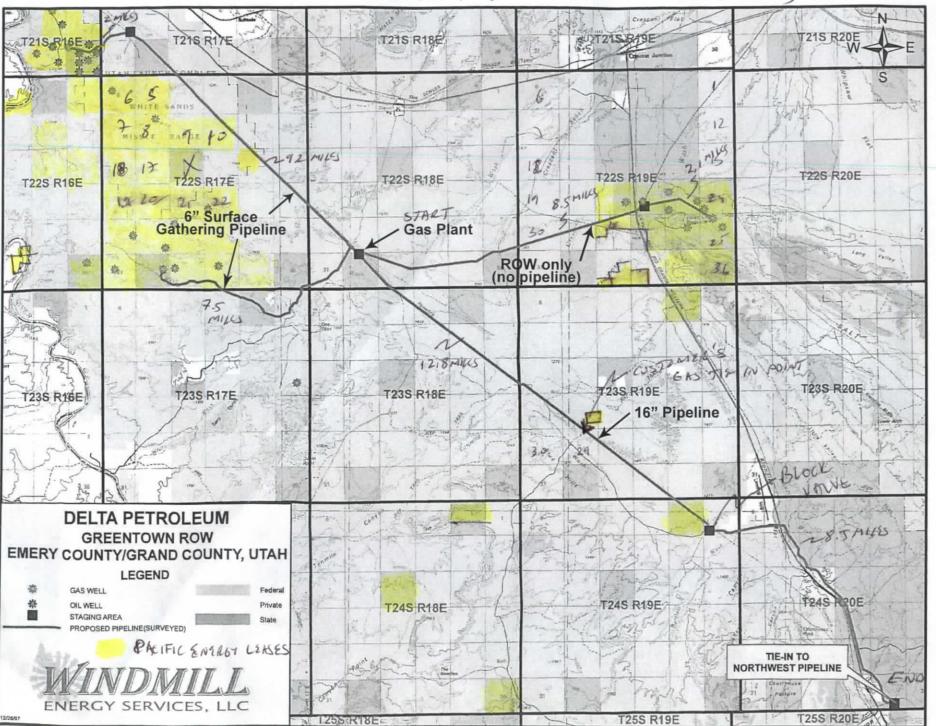

### **Detail:**

The Paradox gas pipeline is located in the State of Utah and is as laid out in the attached map. The gas pipeline thus falls under the jurisdiction of the , government of the State of Utah; Pipeline Safety Program, Division of Public Utilities, Utah Department of Commerce. The state of Utah regulations are

### **ATTACHMENTS:**

- 1. Map of the Paradox Pipeline---1 page.
- 2. UTAH ADMINISTRATIVE CODE, R746, R746-409-1---1 page
- 3. CODE OF FEDERAL REGULATIONS, 49 CFR Ch. 1 (10-1-11 Edition) Parts 192.1, 192.3, 192.5, 192.7 & 192.8---8 pages.
- 4. API RP 80 (FIRST EDITION, APRIL 2000)-APPENDIX A-ONSHORE GAS GATHERING DECISION TREES, Figure A-1-Onshore Gas Gathering Decision Tree-Alternative 1---1 page.