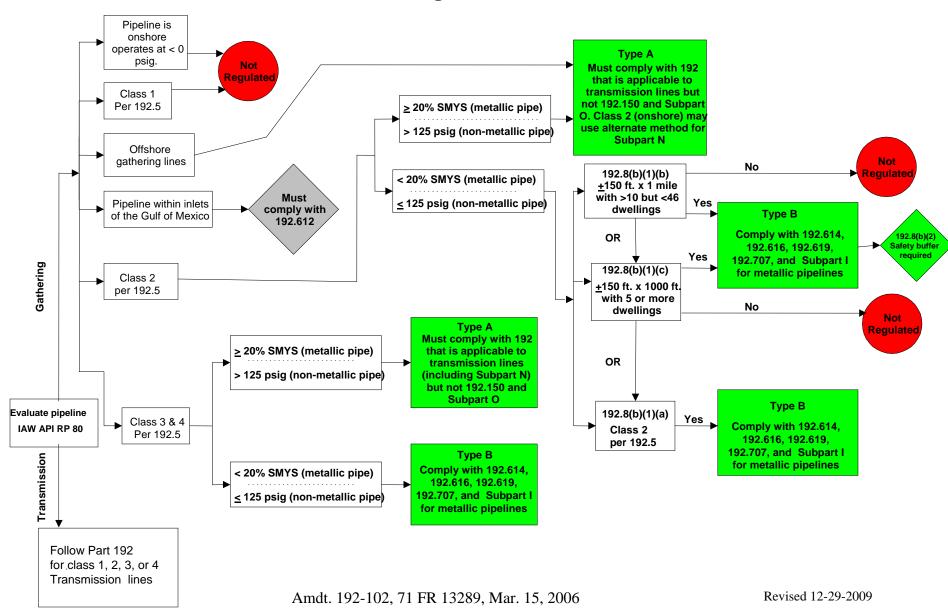

R746, Public Service Commission, Administration. Rule R746-409. Pipeline Safety. This rule incorporates the minimum safety standards specified in Parts 190, 191, 192, 198 and 199 of CFR Title 49.

Under 49 CFR, 192.1(b)(4)(ii), this "onshore gas gathering line" is not regulated. Specifically, under 192.8, this is an "onshore gathering line," under API RP 80, especially under Annex A-Onshore Gas Gathering Decision Tree, Alternative 1. Thereafter, under 192.8(b)(1)(2), the Paradox pipeline doesn't fall under any written criterion, as applicable to the table published after the above regulation. The table only applies to Class 2, 3, or 4 locations and not to a Class 1 location, as detailed in 192.5.

### **ATTACHMENTS:**

- 1. Map of the Paradox Pipeline---1 page.
- 2. UTAH ADMINISTRATIVE CODE, R746, R746-409-1---1 page
- 3. CODE OF FEDERAL REGULATIONS, 49 CFR Ch. 1 (10-1-11 Edition) Parts 192.1, 192.3, 192.5, 192.7 & 192.8---8 pages.
- 4. API RP 80 (FIRST EDITION, APRIL 2000)-APPENDIX A-ONSHORE GAS GATHERING DECISION TREES, Figure A-1-Onshore Gas Gathering Decision Tree-Alternative 1---1 page.