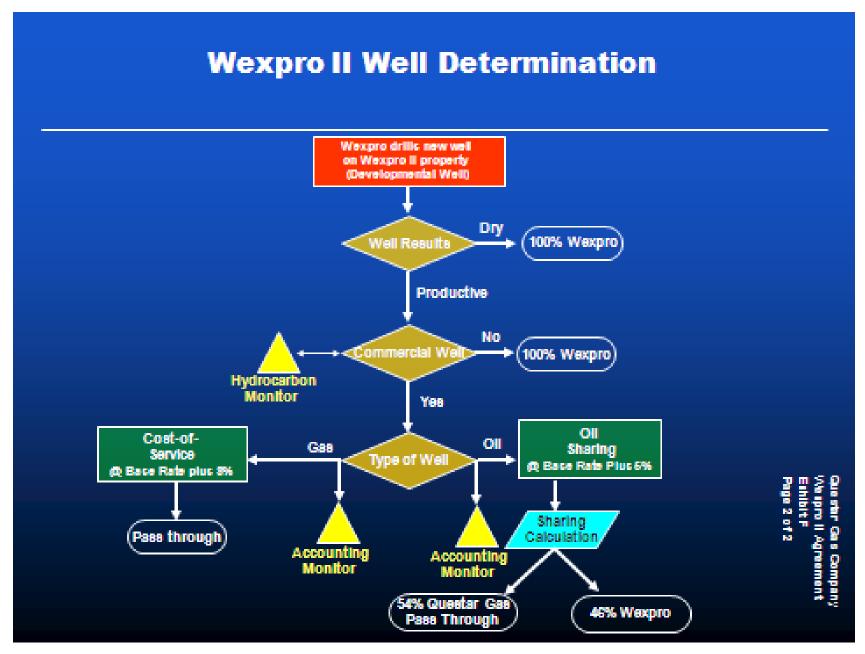

</sup> |
| 18. | Northwest Pipeline Corp.        | Gas Transmission     | FERC         | 13.47%        | 10.67%         | Using Replacement Index <sup>1</sup> |
| 19. | Kansas-Nebraska Natural Gas     | Gas Transmission     | FERC         | 13.47%        | 10.67%         | Using Replacement Index <sup>1</sup> |
|     | Co.                             |                      |              |               |                |                                      |
| 20. | Transwestern Pipeline Co.       | Gas Transmission     | FERC         | 13.47%        | 10.67%         | Using Replacement Index <sup>1</sup> |

<sup>&</sup>lt;sup>1</sup> Replacement index per 5/29/92 Wexpro I Guideline Letter 145608



Note: Exhibit F Page 1 reflects changes filed by Questar Gas Company on March 27, 2013.



Questar Gas Company Wexpro II Agreement Exhibit G

# Revised April 2, 2012

# Index of Wexpro Agreement Guideline Letters

| <u>Date</u> | <u>Title</u>                                                                |
|-------------|-----------------------------------------------------------------------------|
| 06/14/11    | QEP Assignment of F. Wilson #37 Marginal Well Interest to Wexpro            |
| 10/24/11    | QEP Assignment of the Lance Formation to Wexpro (Jacks Draw #18)            |
| 03/15/11    | QEP Assignment of the Lance Formation to Wexpro (Government #17)            |
| 03/15/11    | QEP Assignment of the Lance Formation to Wexpro (Musser #73)                |
| 03/15/11    | QEP Assignment of the Lance Formation to Wexpro (Musser #72)                |
| 03/15/11    | Q