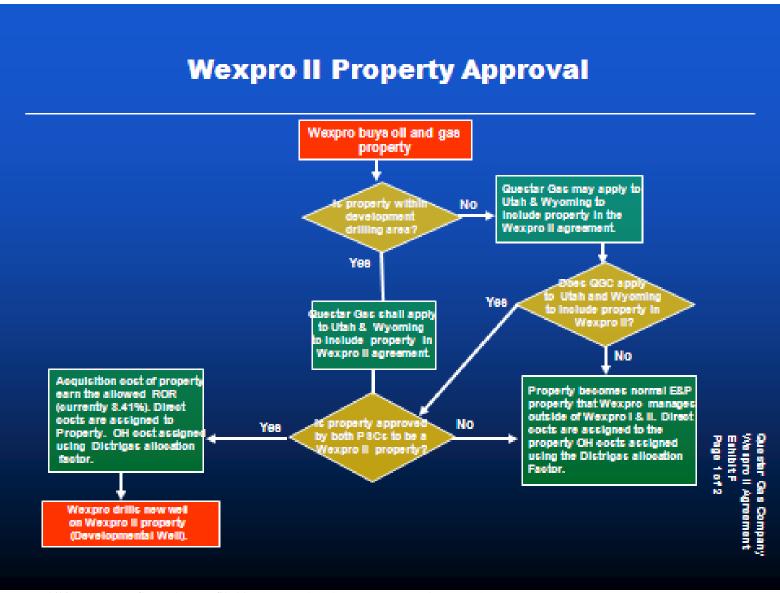

ission     | FERC         | 13.47%        | 10.67%         | Using Replacement Index <sup>1</sup> |
| 18. | Northwest Pipeline Corp.        | Gas Transmission     | FERC         | 13.47%        | 10.67%         | Using Replacement Index <sup>1</sup> |
| 19. | Kansas-Nebraska Natural Gas     | Gas Transmission     | FERC         | 13.47%        | 10.67%         | Using Replacement Index <sup>1</sup> |
|     | Co.                             |                      |              |               |                |                                      |
| 20. | Transwestern Pipeline Co.       | Gas Transmission     | FERC         | 13.47%        | 10.67%         | Using Replacement Index <sup>1</sup> |

<sup>&</sup>lt;sup>1</sup> Replacement index per 5/29/92 Wexpro I Guideline Letter 145608



Note: Exhibit F Page 1 reflects changes filed by Questar Gas Company on March 27, 2013.



Questar Gas Company Wexpro II Agreement Exhibit G

# Revised April 2, 2012

# Index of Wexpro Agreement Guideline Letters

| <u>Date</u> | <u>Title</u>                                                                |
|-------------|-----------------------------------------------------------------------------|
| 06/14/11    | QEP Assignment of F. Wilson #37 Marginal Well Interest to Wexpro            |
| 10/24/11    | QEP Assignment of the Lance Formation to Wexpro (Jacks Draw #18)            |
| 03/15/11    | QEP Assignment of the Lance Formation to Wexpro (Government #17)            |
| 03/15/11    | QEP Assignment of the Lance Formation to Wexpro (Musser #73)                |
| 03/15/11    | QEP