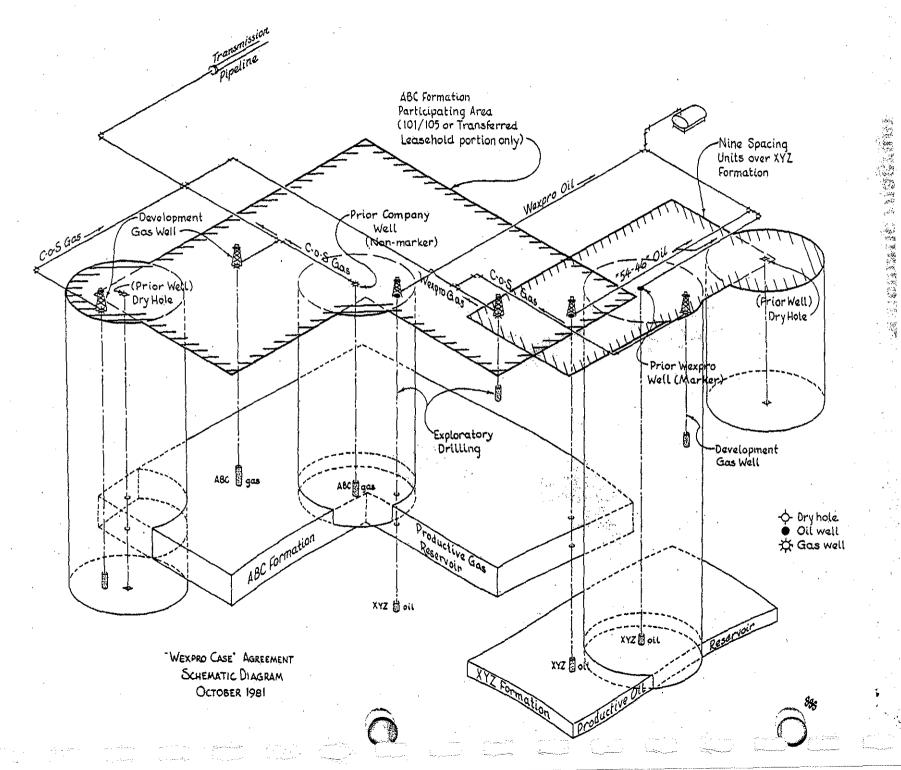

39-Q<br>W.140 |
| North Walker<br>Creek | Wyoming | W-71<br>W-246<br>W-78<br>W-79<br>W-79-A<br>W-79-B<br>W-80                                                                   |              |         | W-140-A<br>W-140-E<br>W-140-G<br>W-141<br>W-143<br>W-143-A<br>W-144<br>W-144-A                                                                                                                   |
| Walker Creek          | Wyoming | W-109 W-111 W-112 W-113 W-114 W-115 W-117 W-118 W-124 W-125 W-129 W-130 W-130 W-130 W-131 W-135 W-137 W-139 W-139-A W-139-B | Wright Area  | Wyoming | W:145<br>W:147<br>W:50-A,<br>MI:3<br>W:148<br>W:150<br>W:154<br>W:155<br>W:58-X<br>W:59-A-X<br>W:59-A-X<br>W:59-B-X<br>W:59-B-X<br>W:162-A<br>W:162-A                                            |

Schematic Diagram



# CONSOLIDATED FEDERAL INCOME TAX ALLÖCATION AGREEMENT AMONG MEMBERS OF THE DOMINION RESOURCES, INC. AFFILIATED GROUP

WHEREAS, Dominion Resources Inc., a corporation organized under the laws of the State of Virginia ("DRI") and a holding company under the Public Utility Holding Company Act of 2005, together with its subsidiary companies, direct and indirect, listed in Appendix A, comprise the members of the DRI consolidated group which will join annually in the filing of a consolidated Federal income tax return, and it is now the intention of DRI and its subsidiaries, direct and indirect, (hereinafter collectively referred to as the "DRI Group"), to enter into an agreement for the allocation of current federal income taxes; and

WHEREAS, certain members of the DRI Group will join annual