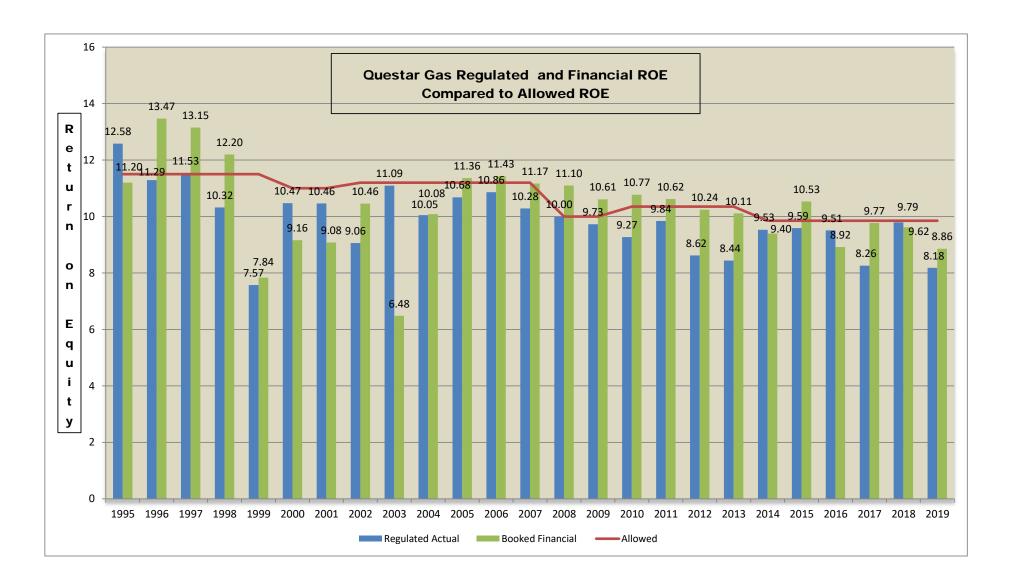

#### **EXECUTIVE SUMMARY**

This Results of Operations Report provides information on Dominion Energy Utah's (Dominion Energy, DEU, or Company) return on an unadjusted Utah jurisdictional basis for the 12 months ending December 31, 2019 using average rate base, actual customers, and actual revenues. Some adjustments are required to correctly report the accounting data on an average basis for the Utah jurisdiction. These adjustments include the calculation of average rate base, the Wexpro plant adjustment, and the removal of storage gas from rate base, and calculation of imputed taxes. On an unadjusted Utah jurisdictional basis, Dominion Energy's return on equity was 7.51%.

Also, included in the report is an adjusted return for the 12 months December 31, 2019 which is based on the same actual accounting data as the unadjusted return described above, but also includes adjustments ordered or agreed to in previous rate cases. Even though some of the adjustments included here were ordered or agreed to in previous cases, Dominion Energy reserves the right to oppose these adjustments in future cases. On a fully-adjusted Utah jurisdiction basis, Dominion Energy's return on equity was 8.18%.