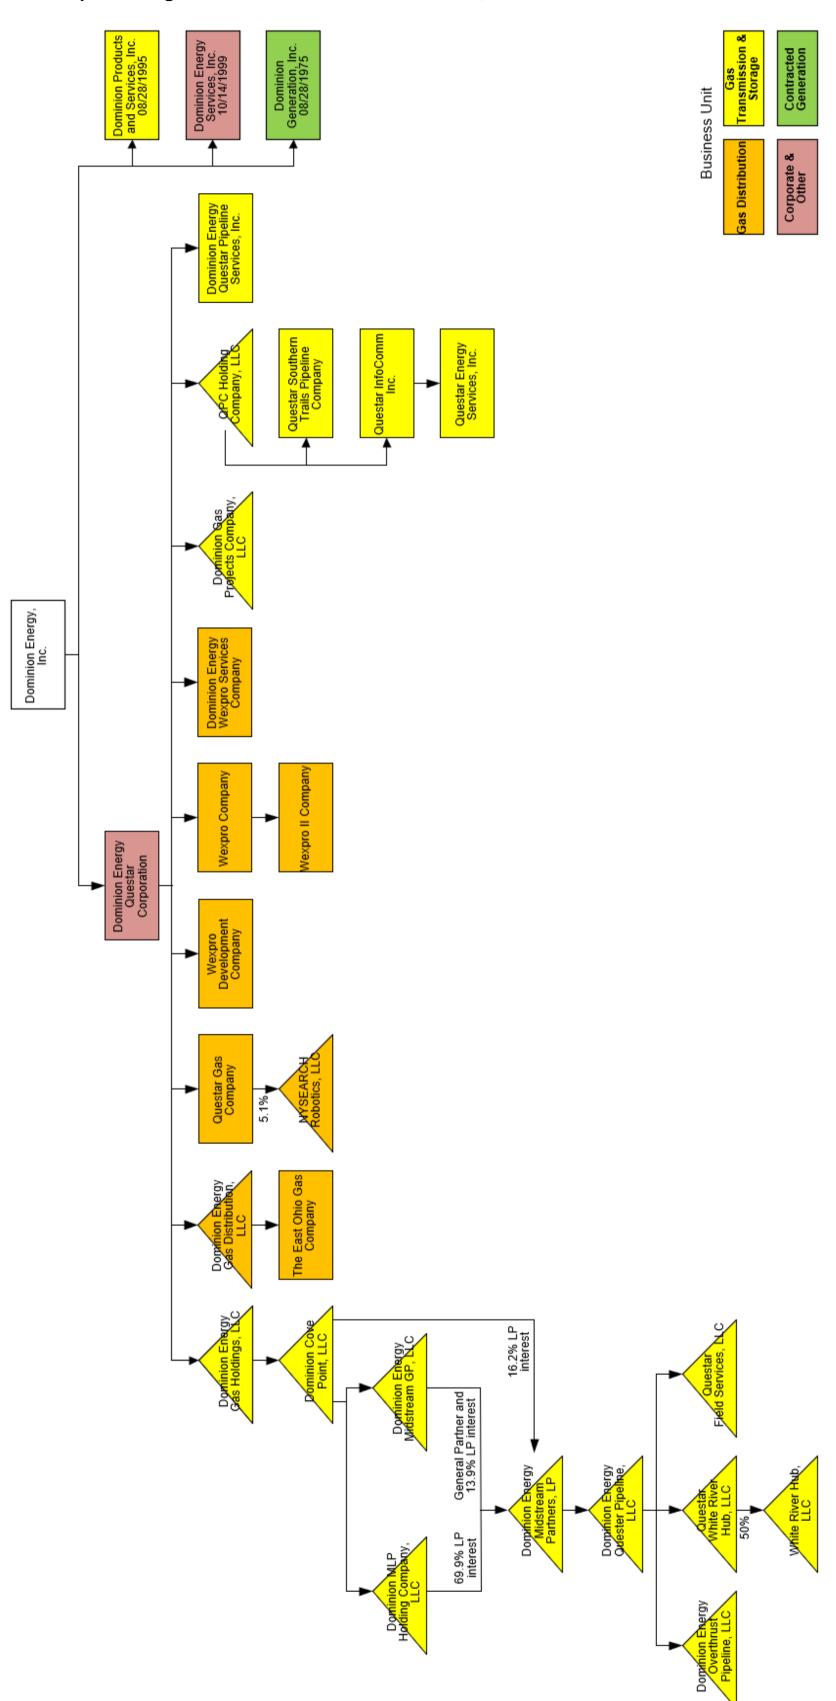

y). Questar Gas Company is regulated by the Public Service Commission of Utah and the Wyoming Public Service Commission. It was incorporated in Utah on July 20, 1934 and is headquartered at 333 South State Street, Salt Lake City, Utah 84145.

Questar Gas Company has been a wholly-owned subsidiary of Dominion Energy Questar Corporation (f/k/a Dominion Questar Corporation; f/k/a Questar Corporation) since March 31, 2005. In turn, Dominion Energy Questar Corporation has been a wholly-owned subsidiary of Dominion Energy, Inc. since September 16, 2016.

The following pages provide an organization chart, descriptions and transactions of Dominion Energy Utah and affiliated companies/subsidiaries during the year ended December 31, 2019.

# 1.2 Corporate Organization Chart as of December 31, 2019



# 1.3 Company Board of Directors as of December 31, 2019

| Director (FY 2019)    | Title                       | <b>Effective Date</b> | End Date | Address                                        |
|-----------------------|-----------------------------|-----------------------|----------|------------------------------------------------|
| Thomas F. Farrell, II | Chairman of the Board       | 9/16/2016             | None     | 100 Tredegar Street, Richmond, Virginia 23219  |
| James R. Chapman      | Director                    | 11/1/2018             | None     | 100 Tredegar Street, Richmond, Virginia 23219  |
| Carlos M. Brown       | Director                    | 11/1/2018             | None     | 100 Tredegar Street, Richmond, Virginia 23219  |
| Steven P. Zimmer      | Special Bankru