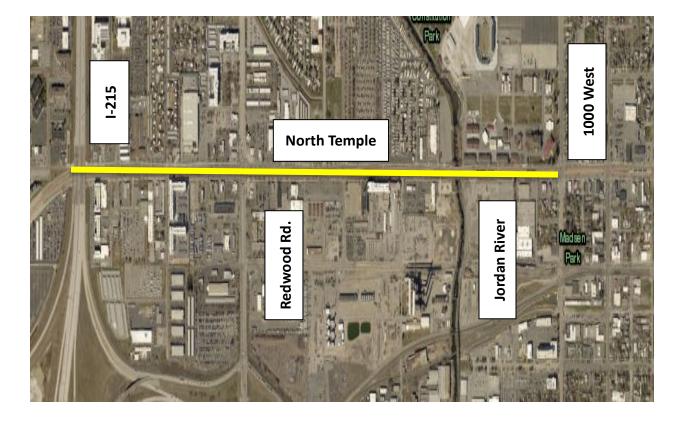

BL28 Replacement North Temple from 2200 West to 1000 West Salt Lake City

Dominion Energy Utah Docket No. 20-057-22 DEU Exhibit 4

| Project              | Jan | Feb | Mar | Apr | Mav | un | lut | Aug | Sep | Oct | Nov Dec | Dec |
|----------------------|-----|-----|-----|-----|-----|----|-----|-----|-----|-----|---------|-----|
| FL23/FL22            |     |     |     |     |     |    |     |     |     |     |         |     |
| FL43                 |     |     |     |     |     |    |     |     |     |     |         |     |
| FL13                 |     |     |     |     |     |    |     |     |     |     |         |     |
| Salt Lake County IHP |     |     |     |     |     |    |     |     |     |     |         |     |