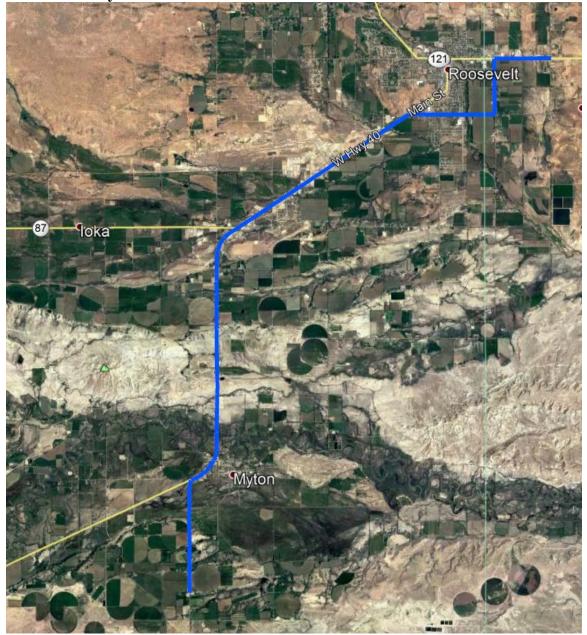

# FL43 Replacement: Roosevelt to Myton

Dominion Energy Utah Docket No. 20-057-22 DEU Exhibit 3 Page 4 of 8