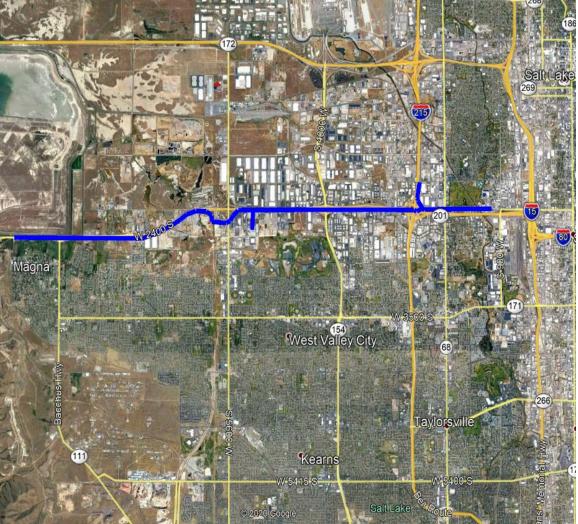

# FL43 PH2 (FL134) Replacement: Duchesne to Myton

Dominion Energy Utah Docket No. 20-057-22 DEU Exhibit 3 Page 5 of 8

FL13 Replacement: Magna to Salt Lake City

Dominion Energy Utah Docket No. 20-057-22 DEU Exhibit 3 Page 6 of 8