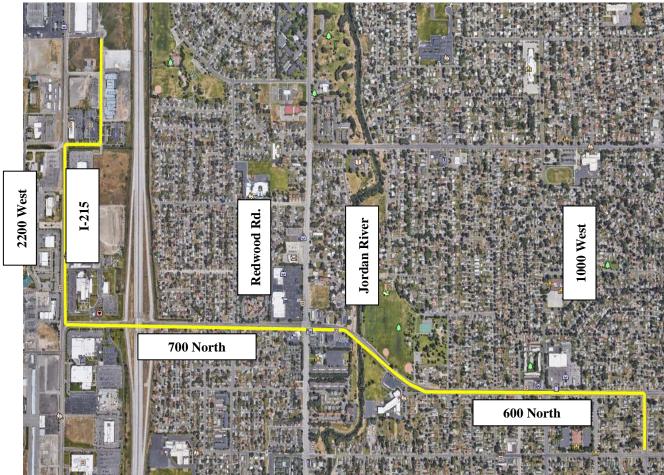

BL32 Replacement 600N/700 N 1000W to 2200W

Dominion Energy Utah Docket No. 20-057-22 DEU Exhibit 3 Page 7 of 8

BL29 Replacement re-route 400W from 800N to 400N Salt Lake City

Dominion Energy Utah Docket No. 20-057-22 DEU Exhibit 3 Page 8 of 8