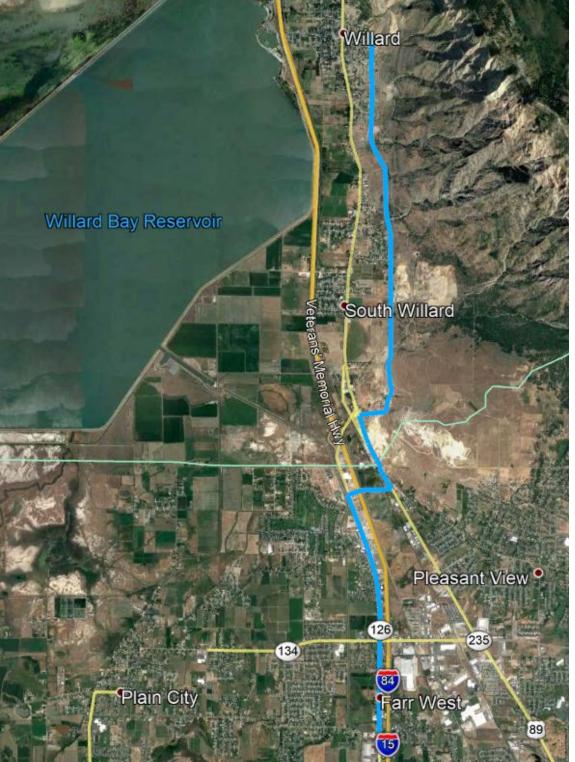

## FL22 Phase 3 Replacement: Wellsville to Farr West

Dominion Energy Utah Docket No. 20-057-22 DEU Exhibit 3 Page 3 of 8