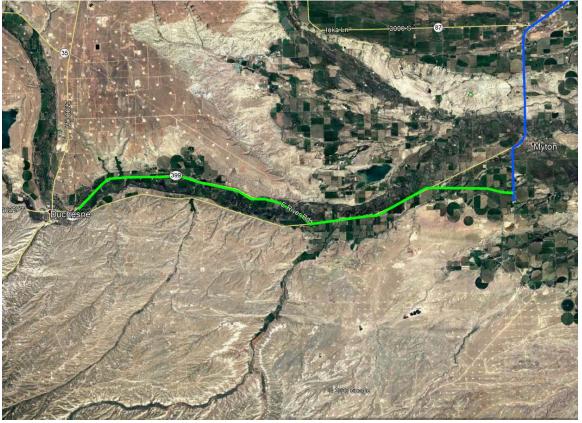

# FL43 PH2 (FL134) Replacement: Duchesne to Myton

Dominion Energy Utah Docket No. 20-057-22 DEU Exhibit 3 Page 5 of 8

FL13 Replacement: Magna to Salt Lake City

Dominion Energy Utah Docket No. 20-057-22 DEU Exhibit 3 Page 6 of 8