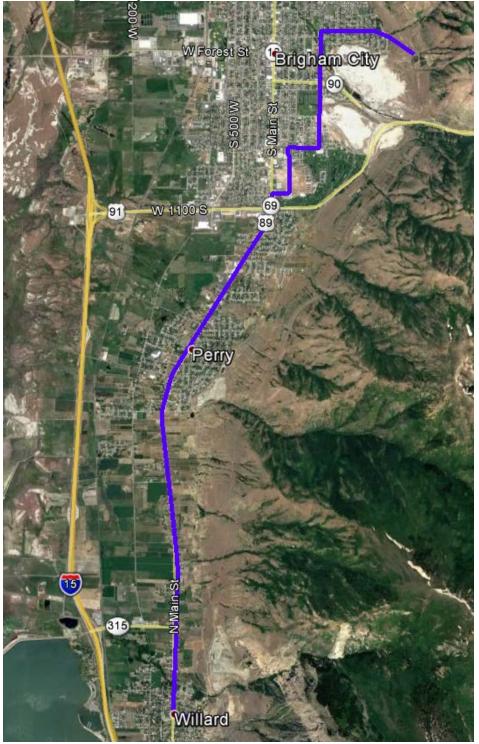

## FL22 Phase 2 Replacement: Brigham City foothills to Wellsville

Dominion Energy Utah Docket No. 20-057-22 DEU Exhibit 3 Page 2 of 8

## FL22 Phase 3 Replacement: Wellsville to Farr West

Dominion Energy Utah Docket No. 20-057-22 DEU Exhibit 3 Page 3 of 8