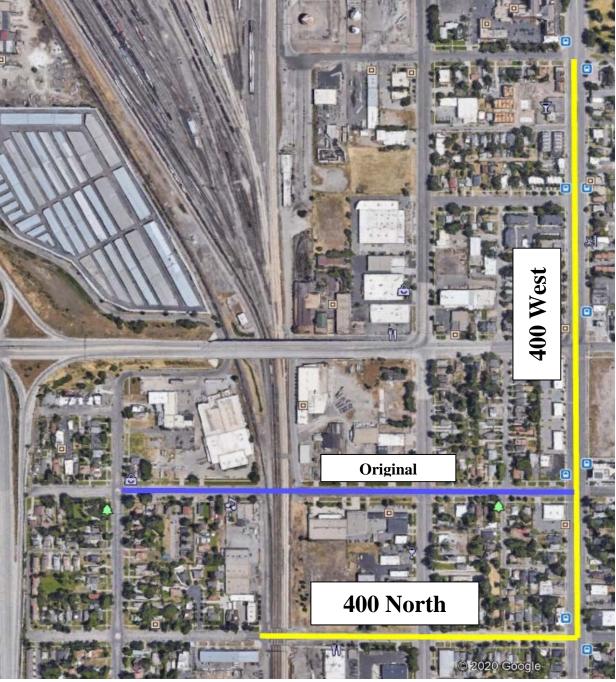

BL32 Replacement 600N/700 N 1000W to 2200W

Dominion Energy Utah Docket No. 20-057-22 DEU Exhibit 3 Page 7 of 8

BL29 Replacement re-route 400W from 800N to 400N Salt Lake City

Dominion Energy Utah Docket No. 20-057-22 DEU Exhibit 3 Page 8 of 8