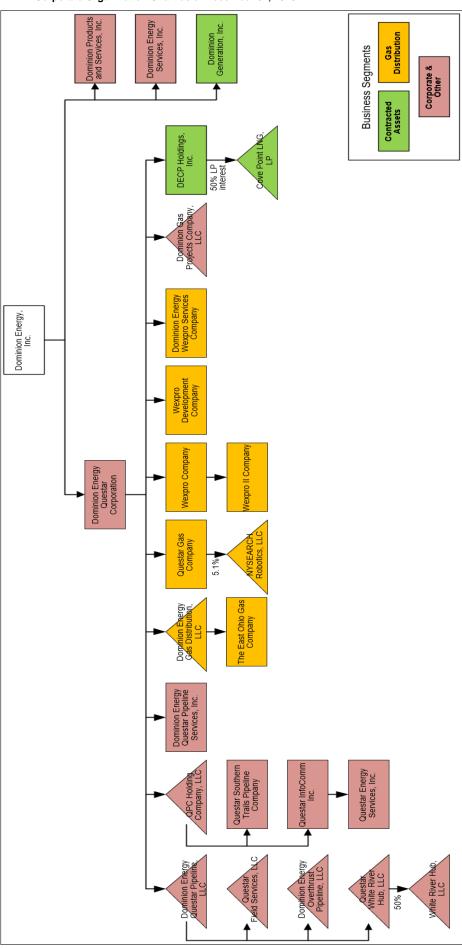

Idaho, respectively, is regulated by the Public Service Commission of Utah and the Wyoming Public Service Commission. It was incorporated in Utah on July 20, 1934 and is headquartered at 333 South State Street, Salt Lake City, Utah 84145.

Questar Gas Company has been a wholly-owned subsidiary of Dominion Energy Questar Corporation (f/k/a Dominion Questar Corporation; f/k/a Questar Corporation) since March 31, 2005. In turn, Dominion Energy Questar Corporation has been a wholly-owned subsidiary of Dominion Energy, Inc. since September 16, 2016.

The following pages provide an organization chart, descriptions and transactions of Dominion Energy Utah and affiliated companies/subsidiaries during the year ended December 31, 2020.

#### 1.2 Corporate Organization Chart as of December 31, 2020



# 1.3 Company Board of Directors as of December 31, 2020

| Director         | Title                       | Effective Date | End Date | Address                                        |
|------------------|-----------------------------|----------------|----------|------------------------------------------------|
| Diane Leopold    | Director                    | 10/1/2020      | None     | 100 Tredegar Street, Richmond, Virginia 23219  |
| James R. Chapman | Director                    | 11/1/2018      | None     | 100 Tredegar Street, Richmond, Virginia 23219  |
| Carlos M. Brown  | Director                    | 11/1/2018      | None     | 100 Tredegar Street, Richmond, Virginia 23219  |
| Steven P. Zimmer | Special Bankruptcy Director | 10/17/2016     | None     | 1209 Orange Street, W