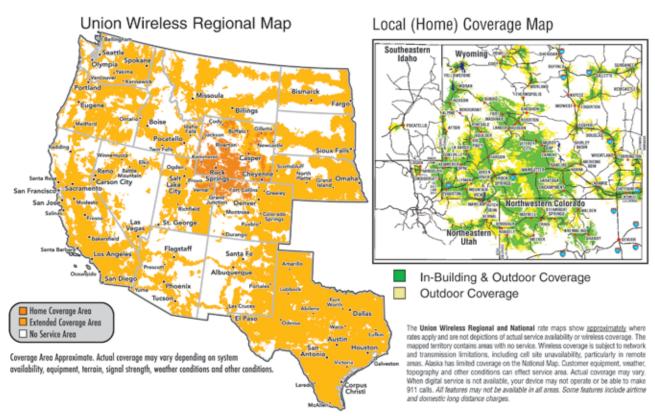

#### Roaming and Long Distance

No Domestic Roaming or Long Distance Charges
 National Plans - when you are on Union Wireless' Extended GSM Network.

Regional Plans - for calls made within the 15 states of WY, CO, UT, ID, MT, NV, AZ, NM, TX, WA, OR, CA, SD, ND or NE on Union Wireless' Extended GSM Network

#### Domestic Roaming

National Plans - Roaming calls made outside of Union Wireless' Extended GSM Network will be billed as low as \$.69 per minute.

Regional Plans - Roaming calls made outside of the 15 states noted above will be billed as low as \$.69 per minute.

#### Domestic Long Distance

National Plans - Domestic long distance calls made outside of Union Wireless' Extended GSM Network will be billed as low as \$.20 per minute.

Regional Plans - Domestic long distance calls made outside of the 15-States noted above will be billed as low as \$.20 per minute.

#### Individual or Shared Calling Plans Roaming Indicator

Your wireless phone display screen is your "Roaming Indicator". When your phone's banner display reads "Home", "Union Tel" or "Union Extended", home airtime rates apply within the Domestic U.S. (National Plans) or the 15 specified states (Regional Plans) and GSM features and service are available. If GSM services and features are not available, the display screen will be blank or read "No Service". Roaming rates apply if the display reads "Union Extended" outside of the defined 15 State area (Regional Plans) or when the display reads "Roaming" (National & Regional Plans).

Availability and reliability of service are subject to radio transmission limitations caused by system capacity, system repairs and modifications, your equipment, terrain, signal strength, weather and other conditions

- · Large coverage area covering 15 western states
- · No Roaming charges (coverage not available in all areas)
- Unlimited Long Distance (Airtime charges apply)

Additional charges apply to all rate plans. Details on inside panels.