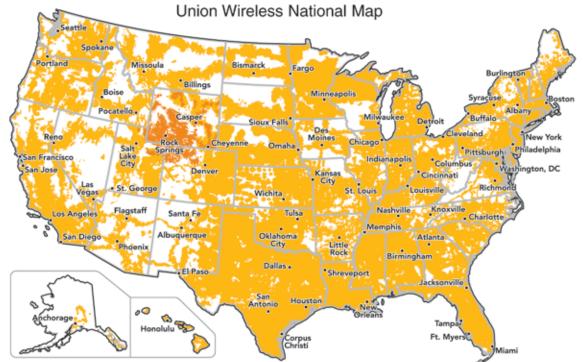

#### Roaming and Long Distance

No Domestic Roaming or Long Distance Charges
 National Plans - when you are on Union Wireless' Extended GSM Network.

Regional Plans - for calls made within the 15 states of WY, CO, UT, ID, MT, NV, AZ, NM, TX, WA, OR, CA, SD, ND or NE on Union Wireless' Extended GSM Network

#### Domestic Roaming

National Plans - Roaming calls made outside of Union Wireless' Extended GSM Network will be billed as low as \$.69 per minute.

Regional Plans - Roaming calls made outside of the 15 states noted above will be billed as low as \$.69 per minute.

#### Domestic Long Distance

National Plans - Domestic long distance calls made outside of Union Wireless' Extended GSM Network will be billed as low as \$.20 per minute.

Regional Plans - Domestic long distance calls made outside of the 15-States noted above will be billed as low as \$.20 per minute.

- . Call across the nation
- No Roaming charges (coverage not available in all areas)
- Unlimited Long Distance (Airtime charges apply)