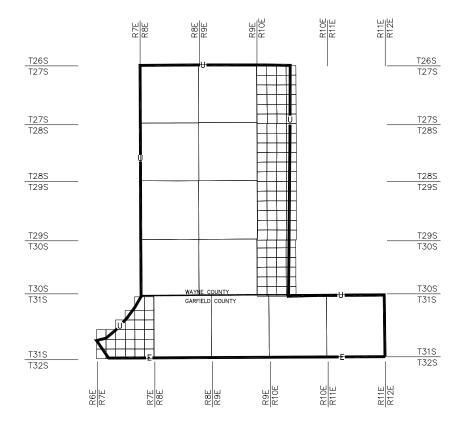

## BEEHIVE TELEPHONE CO. DESCRIPTION OF CAINEVILLE EXCHANGE

Beginning at the NW corner of Section 6, T27S, R8E, S.L.B.M. Wayne County, Utah, thence east a Distance of approximately 15.5 miles to where it meets the north half point of Section 3, T27S, T10E,

thence south approximately 24 miles to the NW corner of Section 4, T31S, R10E, Wayne/Garfield county line,

thence east approximately 9.5 miles to the NE corner of Section 1, T31S, R11E,

thence south approximately 6 miles to the SE corner of Section 36, T31S, R11E,

thence west approximately 28.5 miles to the south quarter corner of Section 5, T32S, R7E,

thence northwest approximately 2.5 miles to the NW corner of Section 30, T31S, R7E,

thence east to the NE corner of Section 30, T31S, R7E,

thence northeast approximately 6 miles to the SW corner of Section 31, T30S, R8E, Wayne/Garfield county line,

thence north approximately 24 miles to the point of beginning.