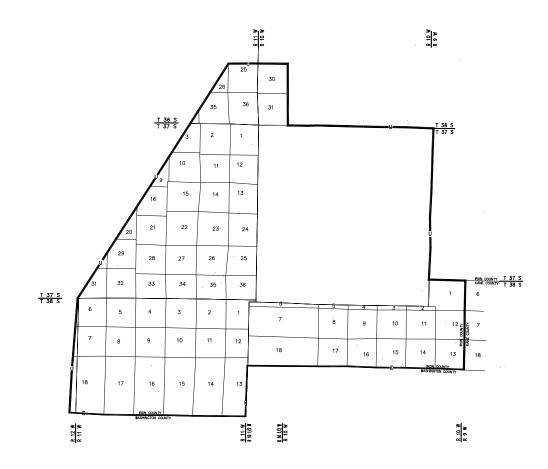

## BEEHIVE TELEPHONE CO. DESCRIPTION OF CEDAR HIGHLANDS EXCHANGE

Beginning at the SW corner of Section 18, T38S, R11W, S.L.B.M. Iron County, Utah, thence north a Distance of approximately 4 miles to the NW corner of Section 6, T38S, R11W, thence northeast approximately 9.5 miles to the NW corner of Section 25, T36S, R11W, thence east approximately 2 miles to the NE corner of Section 30, T36S, R10W, thence south approximately 2 miles to the NW corner of Section 1, T37S, R10W, thence east approximately 5 miles to the NE corner of Section 25, T37S, R10W, thence south approximately 5 miles to the SE corner of Section 25, T37S, R10W, thence south to the NW corner of Section 1, T38S, R9W, thence east to the NE corner of Section 13, T38S, R9W, thence west approximately 7 miles to the SE corner of Section 18, T38S, R10W, thence west approximately 2 miles to the SE corner of Section 13, T38S, R10W, thence west approximately 2 miles to the SE corner of Section 13, T38S, R10W, thence west approximately 2 miles to the SE corner of Section 13, T38S, R10W, thence west approximately 2 miles to the SE corner of Section 13, T38S, R10W, thence west approximately 2 miles to the SE corner of Section 13, T38S, R11W, thence west approximately 2 miles to the SE corner of Section 13, T38S, R11W, thence west approximately 6 miles to the point of beginning.