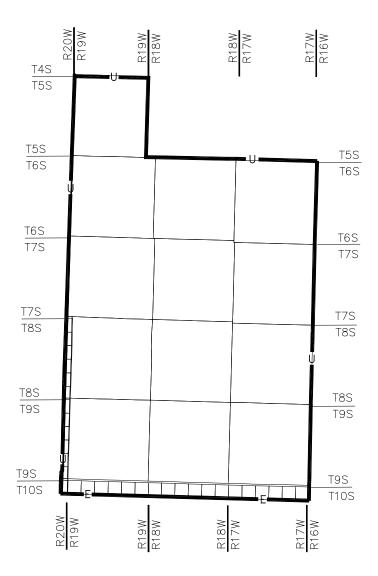

## BEEHIVE TELEPHONE CO. DESCRIPTION OF IBAPAH EXCHANGE

Beginning at the SE corner of Section 1, T10S, R17W, S.L.B.M. Tooele County, Utah, thence west a Distance of approximately 18.5 miles to the SW corner of Section 1, T10S, R19W, thence north approximately 31 miles to the SW corner of Section 31, T4S, R19W, thence east approximately 5.5 miles to the SE corner of Section 36, T4S, R19W, thence south approximately 6 miles to the SE corner of Section 36 T5S, R19W, thence east approximately 13 miles to the NE corner of Section 1, T6S, R17W, thence south approximately 25 miles to the point of beginning.