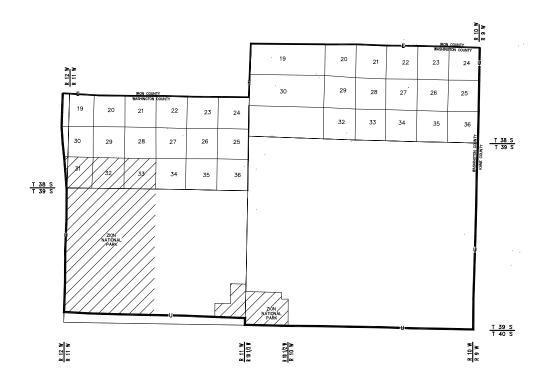

## BEEHIVE TELEPHONE CO. DESCRIPTION OF KOLOB EXCHANGE

Beginning at the SW corner of Section 19, T39S, R11W, S.L.B.M. Washington County, Utah, thence north a Distance of approximately 7 miles to the NW corner of Section 19, T38S, R11W, thence east approximately 6 miles to the NE corner of Section 24, T38S, R10W, thence north approximately 2 miles to the NW corner of Section 19, T38S, R10½W, thence east approximately 7 miles to the NE corner of Section 24, T38S, R10W, thence south approximately 9 miles to the SE corner of Section 36, T39S, R10W, thence west approximately 7 miles to the SW corner of Section 31, T39S,R10 1/2W, thence north to the SE corner of Section 24, T39S, R11W, thence west approximately 6 miles to the point of beginning.