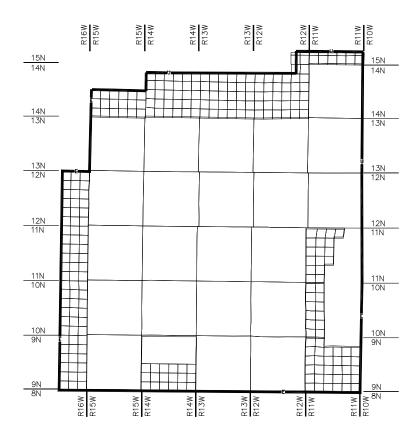

## BEEHIVE TELEPHONE CO. DESCRIPTION OF PARK VALLEY EXCHANGE

Beginning at the SW corner of Section 34, T9N, R16W, S.L.B.M. Box Elder County, Utah, thence north a Distance of approximately 24 miles to the NW corner of Section 3, T12N, R16W, thence east approximately 3 miles to the NE corner of Section 1, T12N, R16W, thence east approximately 9 miles to the NW corner of Section 19, T14N, R15W, thence east approximately 6 miles to the NE corner of Section 24, T14N, R15W, thence north approximately 2 miles to the NW corner of Section 7, T14N, R15W, thence east approximately 16.5 miles to the north quarter corner of Section 11, T14N, R12W, thence east approximately 2.5 miles to the north quarter corner of Section 26, T15N, R12W, thence east approximately 7.5 miles to the NE corner of Section 36, T9N, R11W, thence south approximately 37.5 miles to the SE corner of Section 36, T9N, R11W, thence west approximately 33 miles to the point of beginning.