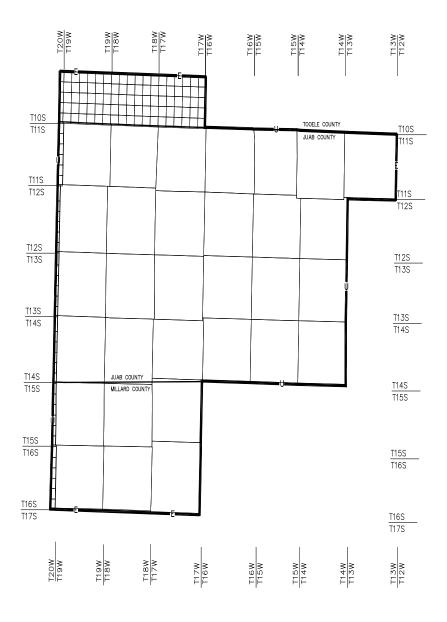

## BEEHIVE TELEPHONE CO. DESCRIPTION OF PARTOUN EXCHANGE

Beginning at the SW corner of Section 36, T16S, R20W, S.L.B.M. Millard County, Utah, thence north a Distance of approximately 42 miles to the NW corner of Section 12, T10S, R20W, Tooele County, Utah,

thence east approximately 18 miles to the NE corner of Section 12, T10S, R17W, thence south approximately 5 miles to the SE corner of Section 36, T10S, R17W, thence east approximately 24 miles to the NE corner of Section 1 T11S, R13W, Juab County, Utah, thence south approximately 6 miles to the SE corner of Section 36, T11S, R13W, thence west approximately 1 miles to the SE corner of Section36, T11S, R14W, thence south approximately 18 miles to the SE corner of Section 36, T14S, R14W, thence west approximately 18 miles to the SE corner of Section 36, T14S, R17W, thence south approximately 13 miles to the SE corner of Section 36, T16S, R17W, thence west approximately 19 miles to the point of beginning.