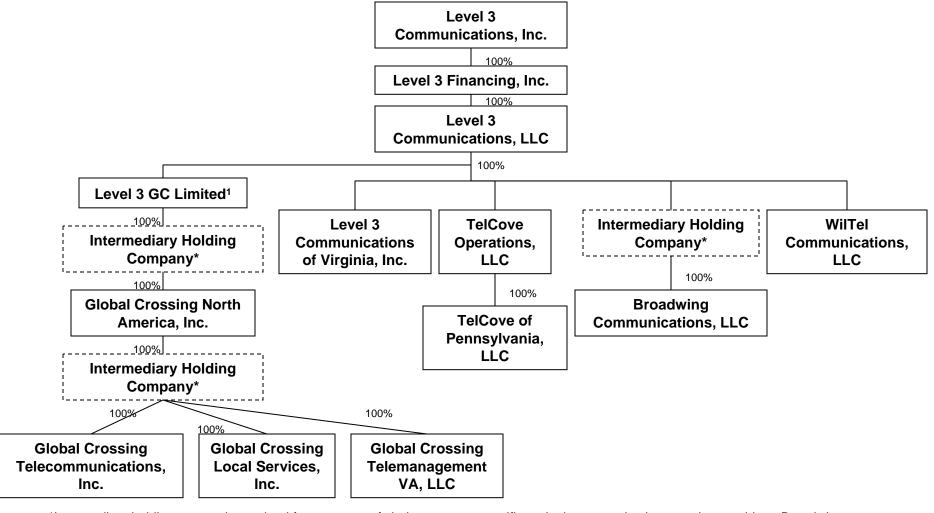

## Post-Transaction Level 3 Corporate Structure

<sup>\*</sup>Intermediary holding companies omitted for purposes of clarity--none are certificated telecommunications service providers. Broadwing Communications, LLC is 100% *indirectly* owned by Level 3 Communications, LLC. Level 3 Communications of Virginia, Inc., Telcove Operations, LLC and WilTel Communications, LLC are each 100% *directly* held by Level 3 Communications, LLC.

<sup>&</sup>lt;sup>1</sup> Immediately following the merger, Level 3 GC Limited (the new company formed upon completion of the combination of Apollo Amalgamation Sub Ltd. and Global Crossing Limited) will be 100% directly held by Level 3 Financing, Inc., and ultimately will become a wholly owned subsidiary of Level 3 Communications, LLC.