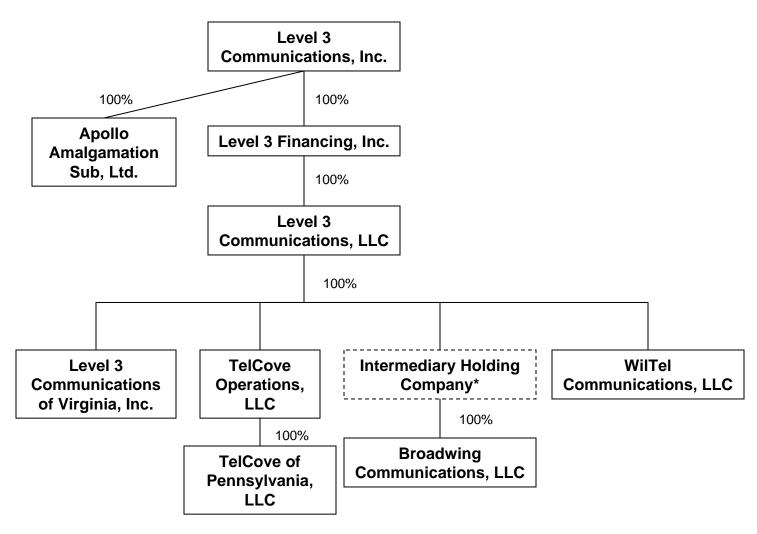

## Pre-Transaction Level 3 Corporate Structure

<sup>\*</sup>Intermediary holding companies omitted for purposes of clarity--none are certificated telecommunications service providers. Broadwing Communications, LLC is 100% *indirectly* owned by Level 3 Communications, LLC. Level 3 Communications of Virginia, Inc., Telcove Operations, LLC and WilTel Communications, LLC are each 100% *directly* held by Level 3 Communications, LLC.