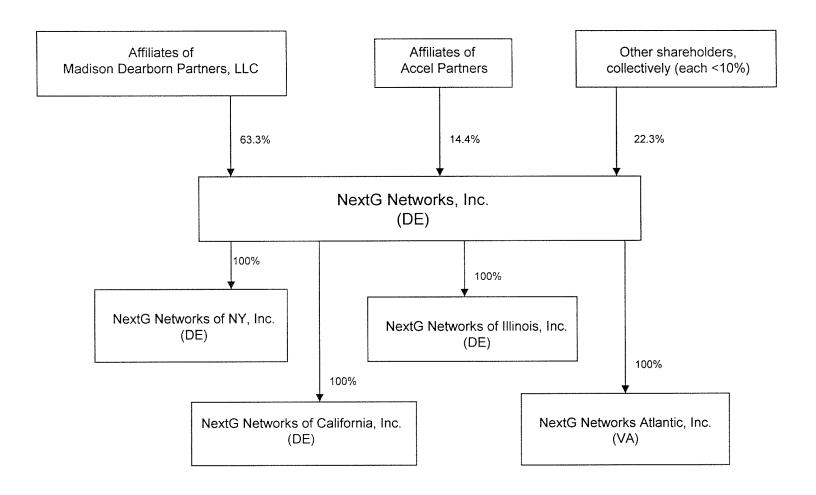

At present, certain investment funds hold a 10 percent or greater ownership interest in NextG Networks. Investment funds affiliated with Madison Dearborn Partners, LLC ("Madison Dearborn") collectively hold 63.3 percent of the ownership interests in NextG Networks. The principal business of Madison Dearborn is investment; the address for Madison Dearborn and

affiliated entities is Three First National Plaza, Suite 4600, Chicago, Illinois 60602. In addition, affiliates of Accel Partners ("Accel"), a global venture capital investment firm, collectively hold 14.4 percent of the ownership interests in NextG Networks. The address of Accel and its affiliates is 428 University Avenue, Palo Alto, California 94301.

A diagram showing the current corporate structure of the NextG Subsidiaries, including all entities and individuals that hold a 10 percent or greater equity or voting interest in NextG at present, is provided in **Exhibit A**.

### **Current Corporate Structure of the NextG Subsidiaries**