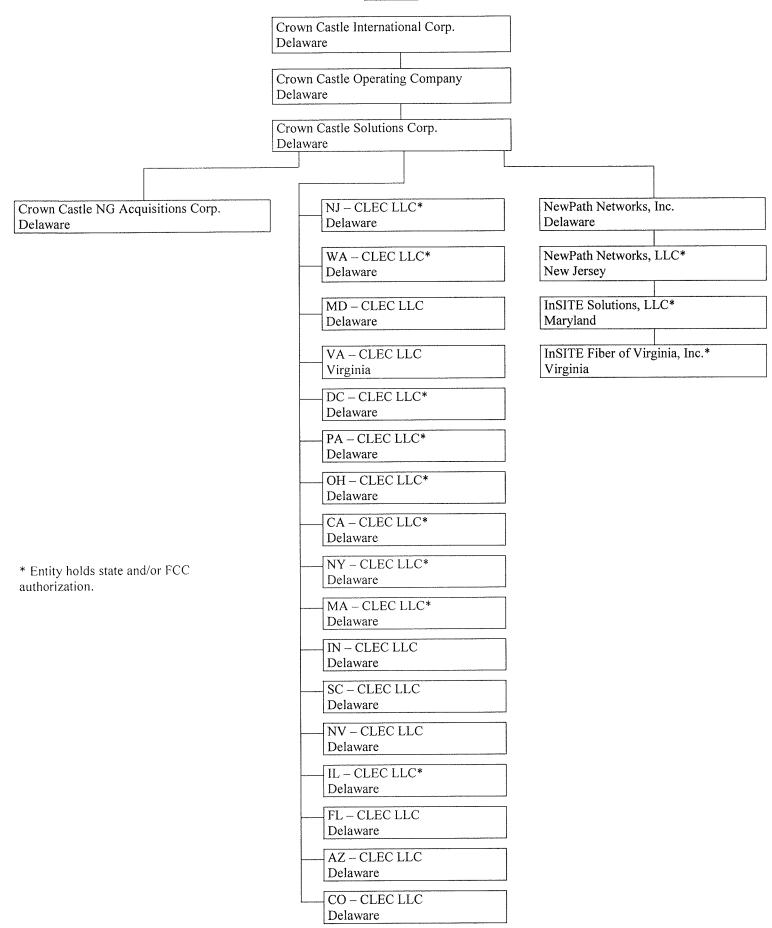

#### B. Solutions

Solutions is a Delaware corporation and wholly-owned indirect subsidiary of CCI, a publicly traded (NYSE: CCI) Delaware corporation. Solutions and CCI have principal offices at 1220 Augusta Drive, Suite 500, Houston, Texas 77057-2261. CCI, through its indirect subsidiaries, owns, operates and leases towers and other infrastructure for wireless communications, offering significant wireless coverage to 92 of the top 100 U.S. markets. CCI, through its subsidiaries, owns, operates and manages over 22,300 tower and rooftop sites throughout the United States and is one of the largest tower operators in the country. Solutions and its subsidiaries have deployed forty DAS networks with several additional DAS networks in development or under consideration. Wholly-owned subsidiaries of Solutions hold authorizations to provide intrastate telecommunications services in the District of Columbia and the following 23 states: Arizona, California, Colorado, Florida, Georgia, Illinois, Iowa, Maryland, Massachusetts, Michigan, Minnesota, Missouri, Nevada, New Jersey, New Mexico, New York, North Carolina, Ohio, Oregon, Pennsylvania, Utah, Virginia and Washington. In addition, the following subsidiaries of Solutions hold blanket domestic 214 authority: CA-CLEC, LLC; InSITE Solutions, LLC; NewPath Networks, LLC; Pennsylvania-CLEC LLC; and WA-CLEC, LLC.

Diagrams showing the current corporate structure of Solutions are provided in **Exhibit B**.

#### Exhibit B