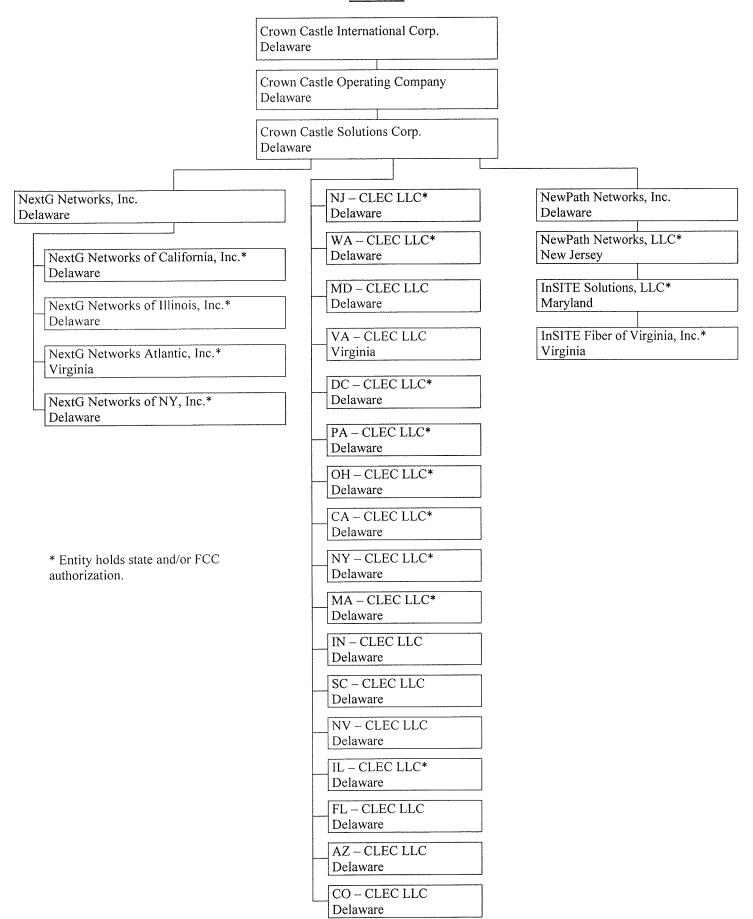

A diagram of the corporate structure of Solutions after its acquisition of the NextG Subsidiaries is provided in **Exhibit C**.

#### Exhibit C