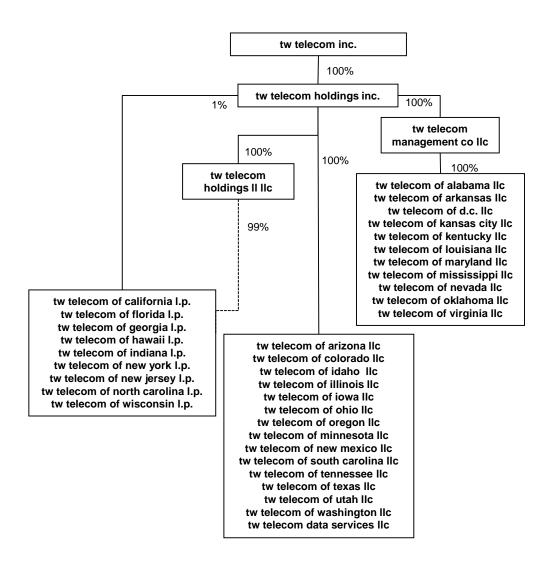

## Pre-Transaction tw telecom Corporate Structure



## Pre-Transaction Level 3 Corporate Structure



<sup>\*</sup>Intermediary holding companies omitted for purposes of clarity--none are certificated telecommunications service providers. Broadwing Communications, LLC is 100% *indirectly* owned by Level 3 Communications, LLC. Level 3 Communications of Virginia, Inc., Telcove Operations, LLC and WilTel Communications, LLC are each 100% *directly* held by Level 3 Communications, LLC.

## Post-Transaction Level 3 Corporate Structure



<sup>\*</sup>Intermediary holding companies omitted for purposes of clarity--none are certificated telecommunications service providers. Broadwing Communications, LLC is 100% *indirectly* owned by Level 3 Communications, LLC. Level 3 Communications of Virginia, Inc., Telcove Operations, LLC and WilTel Communic