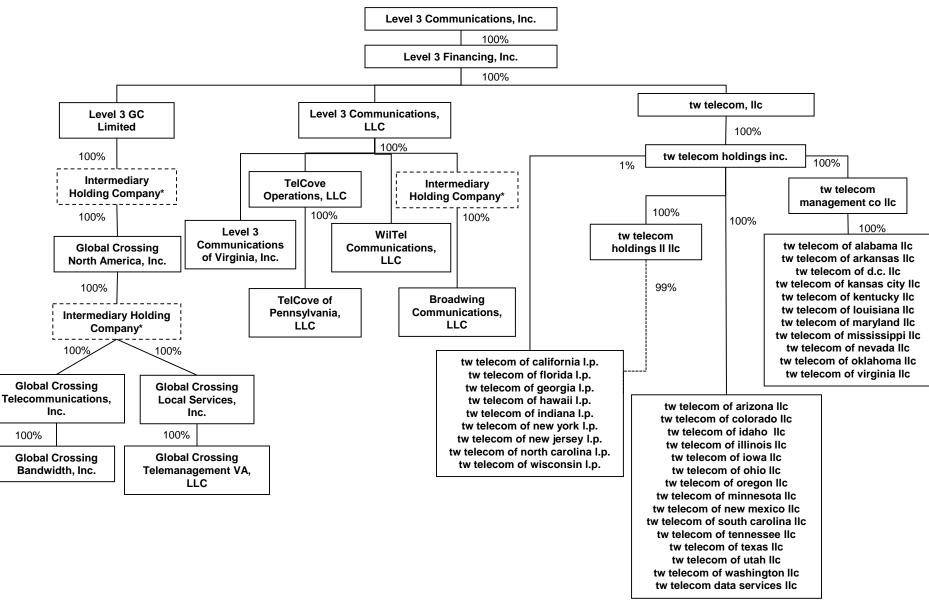

## Post-Transaction Level 3 Corporate Structure

<sup>\*</sup>Intermediary holding companies omitted for purposes of clarity--none are certificated telecommunications service providers. Broadwing Communications, LLC is 100% *indirectly* owned by Level 3 Communications, LLC. Level 3 Communications of Virginia, Inc., Telcove Operations, LLC and WilTel Communications, LLC are each 100% *directly* held by Level 3 Communications, LLC.