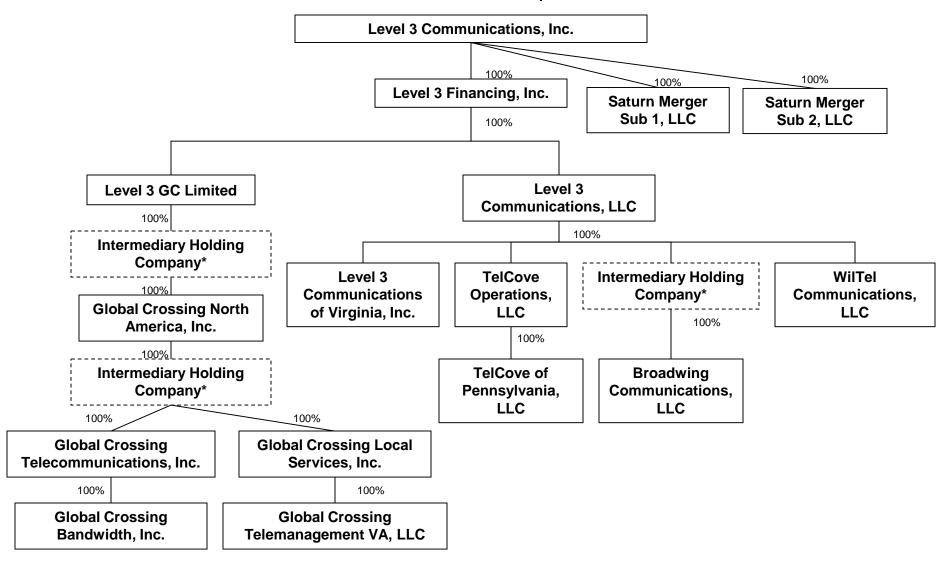

## Pre-Transaction Level 3 Corporate Structure

<sup>\*</sup>Intermediary holding companies omitted for purposes of clarity--none are certificated telecommunications service providers. Broadwing Communications, LLC is 100% *indirectly* owned by Level 3 Communications, LLC. Level 3 Communications of Virginia, Inc., Telcove Operations, LLC and WilTel Communications, LLC are each 100% *directly* held by Level 3 Communications, LLC.