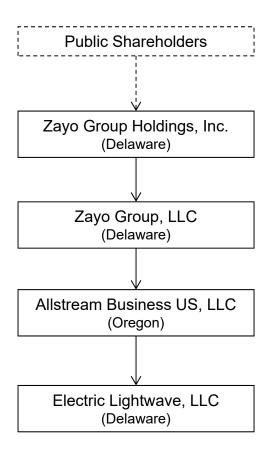

## Current Ownership Structure Chart of Zayo\*

<sup>\*</sup>The entities listed only include the holders of FCC and/or State PUC authorizations and those entities that are in their chain of ownership. The chart excludes all other subsidiaries of Zayo Group Holdings, Inc.

<sup>\*\*</sup>All ownership percentages are 100%.