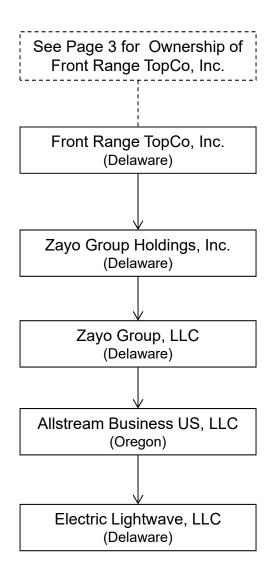

## Post-Transaction Ownership Structure Chart of Zayo\*

<sup>\*</sup>The entities listed only include the holders of FCC and/or State PUC authorizations and those entities that are in their chain of ownership. The chart excludes all other subsidiaries of Zayo Group Holdings, Inc.

<sup>\*\*</sup>All ownership percentages are 100%.