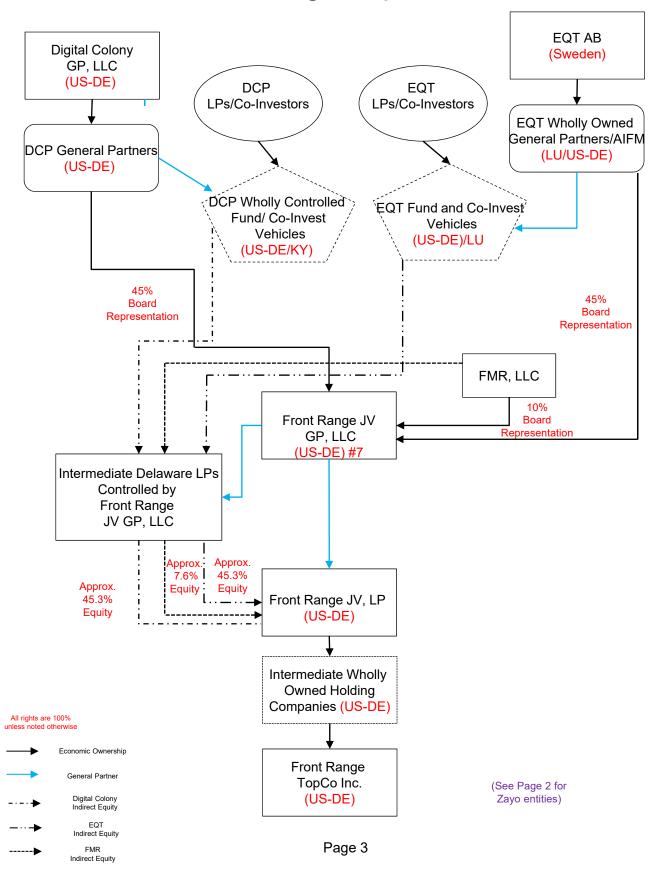

**Current and Post-Transaction Corporate Ownership Structure Charts**

## Current Ownership Structure Chart of Zayo\*



<sup>\*</sup>The entities listed only include the holders of FCC and/or State PUC authorizations and those entities that are in their chain of ownership. The chart excludes all other subsidiaries of Zayo Group Holdings, Inc.

<sup>\*\*</sup>All ownership percentages are 100%.

## Post-Transaction Ownership Structure Chart of Zayo\*



<sup>\*</sup>The entities listed only include the holders of FCC and/or State PUC authorizations and those entities that are in their chain of ownership. The chart excludes all other subsidiaries of Zayo Group Holdings, Inc.

<sup>\*\*</sup>All ownership percentages are 100%.

# Post-Transaction Ownership Chart of Front Range TopCo, Inc.