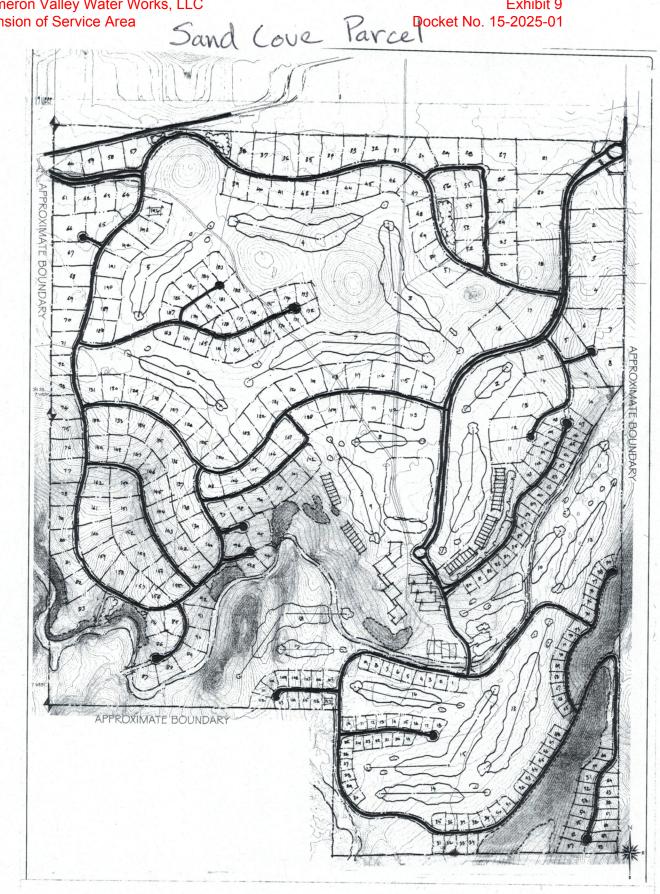

AREA 2
CONCEPTURAL LAYOUT
DAMMERON CORP, DAMMERON VALLEY
WASHINGTON COUNTY, UTAH

Exhibit 9

Docket No. 15-2025-01
43 South 100 East, Suite 100 T 435.628.6500
St George, Utah 84770 F 435.628.6553

alphaengineering.com

#### SAND COVE PARCEL

All of Section 25, together with the North ½ of the Northeast ¼ of Section 36, Township 40 South, Range 17 West, Salt Lake Base and Meridian. (Containing: 716.6+- Acres).