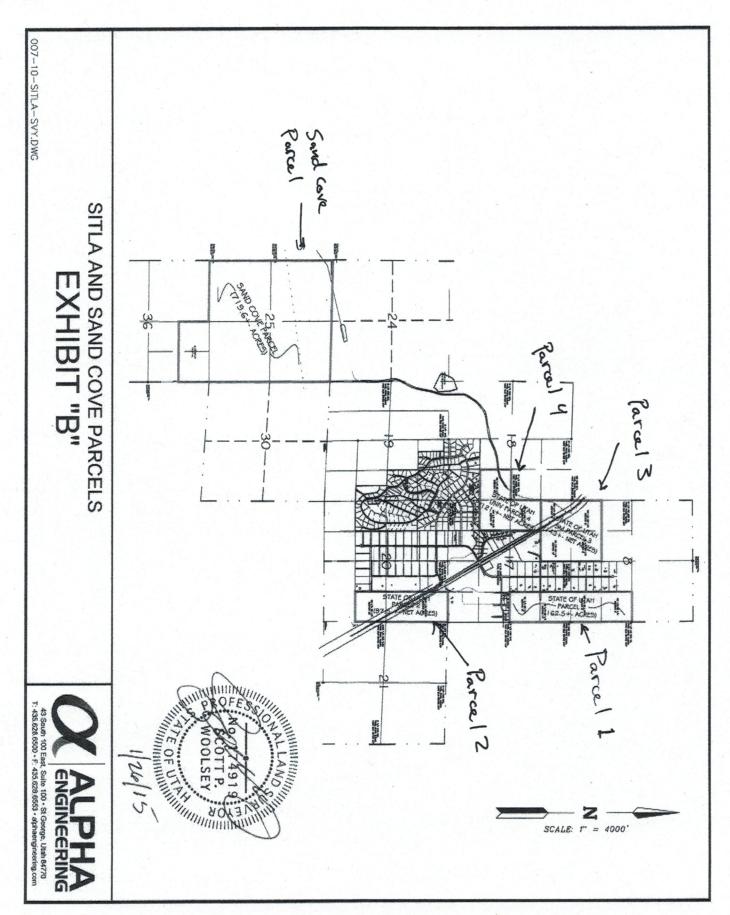

# SITLA & SAND COVE PARCEL DESCRIPTIONS (January 26, 2015)

## SITLA PARCEL #1

The Northeast ¼ of the Southeast ¼ (NE1/4SE1/4); The Southeast ¼ of the Southeast ¼ (SE1/4SE1/4) of Section 8; The Northeast ¼ of the Northeast ¼ (NE1/4NE1/4); The Southeast ¼ of the Northeast ¼ (SE1/4NE1/4, of Section 17, Township 40 South, Range 16 West, Salt Lake Base and Meridian.

(Containing: 162.5+- Acres).

# SITLA PARCEL #2

The East ½ of the Northeast ¼ (E1/2NE1/4); The Northeast ¼ of the Southeast ¼ (NE1/4SE1/4) of Section 20, Township 40 South, Range 16 West, Salt Lake Base and Meridian. (Containing: 97.5+- Net Acres).

#### SITLA PARCEL #3

The Southwest ¼ of the Southwest ¼ (SW1/4SW1/4); The Southeast ¼ of the Southwest ¼ (SE1/4SW1/4) of Section 8; The Northwest ¼ of the Northwest ¼ (NW1/4NW1/4); The Northeast ¼ of the Northwest ¼ (NE1/4NW1/4) of Section 17, Township 40 South, Range 16 West, Salt Lake Base and Meridian. (Containing: 143+- Net Acres).

### SITLA PARCEL #4

The Southwest ¼ of the Northwest ¼ (SW1/4NW1/4); The Northwest ¼ of the Southwest ¼ (NW1/4SW1/4) of Section 17; The Northeast ¼ of the Southeast ¼ (NE1/4SE1/4) of Section 18, Township 40 South, Range 16 West, Salt Lake Base and Meridian. (Containing: 121+- Net Acres).

#### SAND COVE PARCEL

All of Section 25, together with the North ½ of the Northeast ¼ of Section 36, Township 40 South, Range 17 West, Salt Lake Base and Meridian. (Containing: 716.6+- Acres).