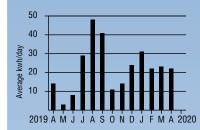

Furthermore, as shown in the Historical Data table in Item 4 of the bills, Complainants' actual usage each month began to increase appreciably from the previous year.

- 4. Based on the increase in actual usage, Complainants' Equal Payment Plan was reviewed effective as of the billing date of June 11, 2020, and the plan amount was increased from \$79.00 per month to \$99.00 per month. *See* page 15 of Confidential Exhibit 1.
- 5. For the next several months, the amount due on Complainants' bills continued to fluctuate due to the timing of payments received by Rocky Mountain Power, despite the fact that Complainants continue to participate in the Equal Payment Plan. *See* pages 17 through 26 of Confidential Exhibit 1 (billing dates of July 2020, through November 2020). Additionally, during this time, Complainants actual usage continued to increase significantly as shown in the Historical Data table in Item 4 of the bills. The consequence of Complainants' ongoing surge in usage from the previous year was an escalation of the difference between payments Complainants were required to make under the Equal Payment Plan and the actual charges being accrued.
- 6. Effective with Complainants' bill dated December 14, 2020, as provided in the Note on the bill, Complainants' Equal Payment Plan was subject to a settle-up, and Complainants' total outstanding balance of \$983.44 became due. *See* page 27 of Confidential Exhibit 1. Complainants' Equal Payment Plan was also subject to review at that time and the plan amount due was increased to \$171.00, based on Complainants' increased actual usage.
- 7. On January 8, 2021, the Company performed a meter test. The results of the test confirmed that that meter at Complainants' residence had an overall accuracy of 99.94%.
- 8. Complainants' bill dated January 15, 2021, reflects a total amount due of \$1,014.44. *See* page 29 of Confidential Exhibit 1. The total includes a past due balance of \$843.44 as well as the updated Equal Payment Plan payment of \$171.00. These charges provide the basis for the