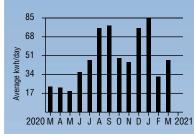

Furthermore, as shown in the Historical Data table in Item 4 of the bills, Complainants' actual usage each month began to increase appreciably from the previous year.

- 4. Based on the increase in actual usage, Complainants' Equal Payment Plan was reviewed effective as of the billing date of June 11, 2020, and the plan amount was increased from \$79.00 per month to \$99.00 per month. *See* page 15 of Confidential Exhibit 1.
- 5. For the next several months, the amount due on Complainants' bills continued to fluctuate due to the timing of payments received by Rocky Mountain Power, despite the fact that Complainants continue to participate in the Equal Payment Plan. *See* pages 17 through 26 of Confidential Exhibit 1 (billing dates of July 2020, through November 2020). Additionally, during this time, Complainants actual usage continued to increase significantly as shown in the Historical Data table in Item 4 of the bills. The consequence of Complainants' ongoing surge in usage from the previous year was an escalation of the difference between payments Complainants were required to make under the Equal Payment Plan and the actual charges being accrued.
- 6. Effective with Complainants' bill dated December 14, 2020, as provided in the Note on the bill, Complainants' Equal Payment Plan was subject to a settle-up, and Complainants' total outstanding balance of \$983.44 became due. *See* page 27 of Confidential Exhibit 1. Complainants' Equal Payment Plan was also subject to review at that time and the plan amount due was increased to \$171.00, based on Complainants' increased actual usage.
- 7. On January 8, 2021, the Company performed a meter test. The results of the test confirmed that that meter at Complainants' residence had an overall accuracy of 99.94%.
- 8. Complainants' bill dated January 15, 2021, reflects a total amount due of \$1,014.44. *See* page 29 of Confidential Exhibit 1. The total includes a past due balance of \$843.44 as well as the updated Equal Payment Plan payment of \$171.00. These charges provide the basis for the

# Historical Data - ITEM 4

| PERIOD ENDING    | JUN 2020 | JUN 2019 |
|------------------|----------|----------|
| Avg. Daily Temp. | 67       | 60       |
| Total kwh        | 1081     | 268      |
| Avg. kwh per Day | 36       | 8        |
| Cost per Day     | \$4.56   | \$1.04   |

#### Your Average Daily kwh Usage by Month

| PERIOD ENDING    | JUN 2020 | JUN 2019 |
|------------------|----------|----------|
| Avg. Daily Temp. | 67       | 60       |
| Total kwh        | 1081     | 268      |
| Avg. kwh per Day | 36       | 8        |
| Cost per Day     | \$4.56   | \$1.04   |
|                  |          |          |