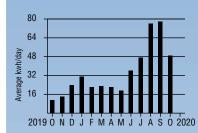

# Historical Data - ITEM 4

| PERIOD ENDING    | JUN 2020 | JUN 2019 |
|------------------|----------|----------|
| Avg. Daily Temp. | 67       | 60       |
| Total kwh        | 1081     | 268      |
| Avg. kwh per Day | 36       | 8        |
| Cost per Day     | \$4.56   | \$1.04   |

#### Your Average Daily kwh Usage by Month

| PERIOD ENDING    | JUN 2020 | JUN 2019 |
|------------------|----------|----------|
| Avg. Daily Temp. | 67       | 60       |
| Total kwh        | 1081     | 268      |
| Avg. kwh per Day | 36       | 8        |
| Cost per Day     | \$4.56   | \$1.04   |
|                  |          |          |