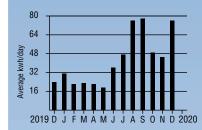

#### Your Average Daily kwh Usage by Month

| PERIOD ENDING    | MAY 2020 | MAY 2019 |
|------------------|----------|----------|
| Avg. Daily Temp. | 57       | 54       |
| Total kwh        | 574      | 88       |
| Avg. kwh per Day | 19       | 3        |
| Cost per Day     | \$2.19   | \$0.53   |