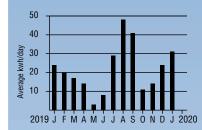

Furthermore, as shown in the Historical Data table in Item 4 of the bills, Complainants' actual usage each month began to increase appreciably from the previous year.

- 4. Based on the increase in actual usage, Complainants' Equal Payment Plan was reviewed effective as of the billing date of June 11, 2020, and the plan amount was increased from \$79.00 per month to \$99.00 per month. *See* page 15 of Confidential Exhibit 1.
- 5. For the next several months, the amount due on Complainants' bills continued to fluctuate due to the timing of payments received by Rocky Mountain Power, despite the fact that Complainants continue to participate in the Equal Payment Plan. *See* pages 17 through 26 of Confidential Exhibit 1 (billing dates of July 2020, through November 2020). Additionally, during this time, Complainants actual usage continued to increase significantly as shown in the Historical Data table in Item 4 of the bills. The consequence of Complainants' ongoing surge in usage from the previous year was an escalation of the difference between payments Complainants were required to make under the Equal Payment Plan and the actual charges being accrued.
- 6. Effective with Complainants' bill dated December 14, 2020, as provided in the Note on the bill, Complainants' Equal Payment Plan was subject to a settle-up, and Complainants' total outstanding balance of \$983.44 became due. *See* page 27 of Confidential Exhibit 1. Complainants' Equal Payment Plan was also subject to review at that time and the plan amount due was increased to \$171.00, based on Complainants' increased actual usage.
- 7. On January 8, 2021, the Company performed a meter test. The results of the test confirmed that that meter at Complainants' residence had an overall accuracy of 99.94%.
- 8. Complainants' bill dated January 15, 2021, reflects a total amount due of \$1,014.44. *See* page 29 of Confidential Exhibit 1. The total includes a past due balance of \$843.44 as well as the updated Equal Payment Plan payment of \$171.00. These charges provide the basis for the