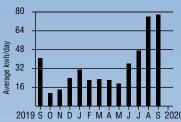

Furthermore, as shown in the Historical Data table in Item 4 of the bills, Complainants' actual usage each month began to increase appreciably from the previous year.

- 4. Based on the increase in actual usage, Complainants' Equal Payment Plan was reviewed effective as of the billing date of June 11, 2020, and the plan amount was increased from \$79.00 per month to \$99.00 per month. *See* page 15 of Confidential Exhibit 1.
- 5. For the next several months, the amount due on Complainants' bills continued to fluctuate due to the timing of payments received by Rocky Mountain Power, despite the fact that Complainants continue to participate in the Equal Payment Plan. *See* pages 17 through 26 of Confidential Exhibit 1 (billing dates of July 2020, through November 2020). Additionally, during this time, Complainants actual usage continued to increase significantly as shown in the Historical Data table in Item 4 of the bills. The consequence of Complainants' ongoing surge in usage from the previous year was an escalation of the difference between payments Complainants were required to make under the Equal Payment Plan and the actual charges being accrued.
- 6. Effective with Complainants' bill dated December 14, 2020, as provided in the Note on the bill, Complainants' Equal Payment Plan was subject to a settle-up, and Complainants' total outstanding balance of \$983.44 became due. *See* page 27 of Confidential Exhibit 1. Complainants' Equal Payment Plan was also subject to review at that time and the plan amount due was increased to \$171.00, based on Complainants' increased actual usage.
- 7. On January 8, 2021, the Company performed a meter test. The results of the test confirmed that that meter at Complainants' residence had an overall accuracy of 99.94%.
- 8. Complainants' bill dated January 15, 2021, reflects a total amount due of \$1,014.44. *See* page 29 of Confidential Exhibit 1. The total includes a past due balance of \$843.44 as well as the updated Equal Payment Plan payment of \$171.00. These charges provide the basis for the

response to the question in Complainants' Complaint seeking an explanation for how their account reached a balance of over \$1000.

9. As demonstrated through Complainants' usage history in the bills contained in Confidential Exhibit 1, as well as the accurate meter performance test conducted on January 8, 2021, there are no facts alleged by the Complainants that support their claim for a removal of charges assessed by the Company.