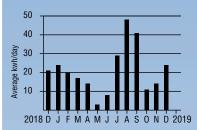

Furthermore, as shown in the Historical Data table in Item 4 of the bills, Complainants' actual usage each month began to increase appreciably from the previous year.

- 4. Based on the increase in actual usage, Complainants' Equal Payment Plan was reviewed effective as of the billing date of June 11, 2020, and the plan amount was increased from \$79.00 per month to \$99.00 per month. *See* page 15 of Confidential Exhibit 1.
- 5. For the next several months, the amount due on Complainants' bills continued to fluctuate due to the timing of payments received by Rocky Mountain Power, despite the fact that Complainants continue to participate in the Equal Payment Plan. *See* pages 17 through 26 of Confidential Exhibit 1 (billing dates of July 2020, through November 2020). Additionally, during this time, Complainants actual usage continued to increase significantly as shown in the Historical Data table in Item 4 of the bills. The consequence of Complainants' ongoing surge in usage from the previous year was an escalation of the difference between payments Complainants were required to make under the Equal Payment Plan and the actual charges being accrued.
- 6. Effective with Complainants' bill dated December 14, 2020, as provided in the Note on the bill, Complainants' Equal Payment Plan was subject to a settle-up, and Complainants' total outstanding balance of \$983.44 became due. *See* page 27 of Confidential Exhibit 1. Complainants' Equal Payment Plan was also subject to review at that time and the plan amount due was increased to \$171.00, based on Complainants' increased actual usage.
- 7. On January 8, 2021, the Company performed a meter test. The results of the test confirmed that that meter at Complainants' residence had an overall accuracy of 99.94%.
- 8. Complainants' bill dated January 15, 2021, reflects a total amount due of \$1,014.44. *See* page 29 of Confidential Exhibit 1. The total includes a past due balance of \$843.44 as well as the updated Equal Payment Plan payment of \$171.00. These charges provide the basis for the