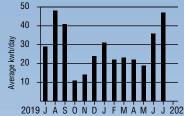

Furthermore, as shown in the Historical Data table in Item 4 of the bills, Complainants' actual usage each month began to increase appreciably from the previous year.

- 4. Based on the increase in actual usage, Complainants' Equal Payment Plan was reviewed effective as of the billing date of June 11, 2020, and the plan amount was increased from \$79.00 per month to \$99.00 per month. *See* page 15 of Confidential Exhibit 1.
- 5. For the next several months, the amount due on Complainants' bills continued to fluctuate due to the timing of payments received by Rocky Mountain Power, despite the fact that Complainants continue to participate in the Equal Payment Plan. *See* pages 17 through 26 of Confidential Exhibit 1 (billing dates of July 2020, through November 2020). Additionally, during this time, Complainants actual usage continued to increase significantly as shown in the Historical Data table in Item 4 of the bills. The consequence of Complainants' ongoing surge in usage from the previous year was an escalation of the difference between payments Complainants were required to make under the Equal Payment Plan and the actual charges being accrued.
- 6. Effective with Complainants' bill dated December 14, 2020, as provided in the Note on the bill, Complainants' Equal Payment Plan was subject to a settle-up, and Complainants' total outstanding balance of \$983.44 became due. *See* page 27 of Confidential Exhibit 1. Complainants' Equal Payment Plan was also subject to review at that time and the plan amount due was increased to \$171.00, based on Complainants' increased actual usage.
- 7. On January 8, 2021, the Company performed a meter test. The results of the test confirmed that that meter at Complainants' residence had an overall accuracy of 99.94%.
- 8. Complainants' bill dated January 15, 2021, reflects a total amount due of \$1,014.44. *See* page 29 of Confidential Exhibit 1. The total includes a past due balance of \$843.44 as well as the updated Equal Payment Plan payment of \$171.00. These charges provide the basis for the

response to the question in Complainants' Complaint seeking an explanation for how their account reached a balance of over \$1000.

9. As demonstrated through Complainants' usage history in the bills contained in Confidential Exhibit 1, as well as the accurate meter performance test conducted on January 8, 2021, there are no facts alleged by the Complainants that support their claim for a removal of charges assessed by the Company.