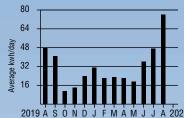

Furthermore, as shown in the Historical Data table in Item 4 of the bills, Complainants' actual usage each month began to increase appreciably from the previous year.

- 4. Based on the increase in actual usage, Complainants' Equal Payment Plan was reviewed effective as of the billing date of June 11, 2020, and the plan amount was increased from \$79.00 per month to \$99.00 per month. *See* page 15 of Confidential Exhibit 1.
- 5. For the next several months, the amount due on Complainants' bills continued to fluctuate due to the timing of payments received by Rocky Mountain Power, despite the fact that Complainants continue to participate in the Equal Payment Plan. *See* pages 17 through 26 of Confidential Exhibit 1 (billing dates of July 2020, through November 2020). Additionally, during this time, Complainants actual usage continued to increase significantly as shown in the Historical Data table in Item 4 of the bills. The consequence of Complainants' ongoing surge in usage from the previous year was an escalation of the difference between payments Complainants were required to make under the Equal Payment Plan and the actual charges being accrued.
- 6. Effective with Complainants' bill dated December 14, 2020, as provided in the Note on the bill, Complainants' Equal Payment Plan was subject to a settle-up, and Complainants' total outstanding balance of \$983.44 became due. *See* page 27 of Confidential Exhibit 1. Complainants' Equal Payment Plan was also subject to review at that time and the plan amount due was increased to \$171.00, based on Complainants' increased actual usage.
- 7. On January 8, 2021, the Company performed a meter test. The results of the test confirmed that that meter at Complainants' residence had an overall accuracy of 99.94%.
- 8. Complainants' bill dated January 15, 2021, reflects a total amount due of \$1,014.44. *See* page 29 of Confidential Exhibit 1. The total includes a past due balance of \$843.44 as well as the updated Equal Payment Plan payment of \$171.00. These charges provide the basis for the

response to the question in Complainants' Complaint seeking an explanation for how their account reached a balance of over \$1000.

9. As demonstrated through Complainants' usage history in the bills contained in Confidential Exhibit 1, as well as the accurate meter performance test conducted on January 8, 2021, there are no facts alleged by the Complainants that support their claim for a removal of charges assessed by the Company.