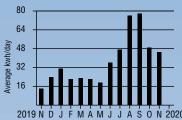

#### Your Average Daily kwh Usage by Month

| PERIOD ENDING    | JUL 2020 | JUL 2019 |
|------------------|----------|----------|
| Avg. Daily Temp. | 73       | 74       |
| Total kwh        | 1397     | 858      |
| Avg. kwh per Day | 47       | 29       |
| Cost per Day     | \$6.26   | \$3.53   |