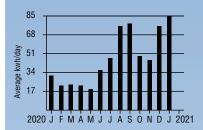

Furthermore, as shown in the Historical Data table in Item 4 of the bills, Complainants' actual usage each month began to increase appreciably from the previous year.

- 4. Based on the increase in actual usage, Complainants' Equal Payment Plan was reviewed effective as of the billing date of June 11, 2020, and the plan amount was increased from \$79.00 per month to \$99.00 per month. *See* page 15 of Confidential Exhibit 1.
- 5. For the next several months, the amount due on Complainants' bills continued to fluctuate due to the timing of payments received by Rocky Mountain Power, despite the fact that Complainants continue to participate in the Equal Payment Plan. *See* pages 17 through 26 of Confidential Exhibit 1 (billing dates of July 2020, through November 2020). Additionally, during this time, Complainants actual usage continued to increase significantly as shown in the Historical Data table in Item 4 of the bills. The consequence of Complainants' ongoing surge in usage from the previous year was an escalation of the difference between payments Complainants were required to make under the Equal Payment Plan and the actual charges being accrued.
- 6. Effective with Complainants' bill dated December 14, 2020, as provided in the Note on the bill, Complainants' Equal Payment Plan was subject to a settle-up, and Complainants' total outstanding balance of \$983.44 became due. *See* page 27 of Confidential Exhibit 1. Complainants' Equal Payment Plan was also subject to review at that time and the plan amount due was increased to \$171.00, based on Complainants' increased actual usage.
- 7. On January 8, 2021, the Company performed a meter test. The results of the test confirmed that that meter at Complainants' residence had an overall accuracy of 99.94%.
- 8. Complainants' bill dated January 15, 2021, reflects a total amount due of \$1,014.44. *See* page 29 of Confidential Exhibit 1. The total includes a past due balance of \$843.44 as well as the updated Equal Payment Plan payment of \$171.00. These charges provide the basis for the

#### Historical Data - ITEM 4

| PERIOD ENDING    | AUG 2020 | AUG 2019 |
|------------------|----------|----------|
| Avg. Daily Temp. | 82       | 83       |
| Total kwh        | 2435     | 1545     |
| Avg. kwh per Day | 76       | 48       |
| Cost per Day     | \$11.10  | \$6.62   |

We're here for you. To support customers impacted by COVID, we are providing flexible payment arrangements. We are resuming normal

Join more than 130,000 customers who match

**DUE DATE:** 

| 80 -            |                                                  |
|-----------------|--------------------------------------------------|
|                 |                                                  |
| 64 -            |                                                  |
| Average kwh/day | I. I                                             |
| · 32 -          | <del>                                     </del> |
| 16 -            | <del>                                     </del> |
|                 |                                                  |
| 2019            | A S O N D J F M A M J J A 2020                   |

#### Your Average Daily kwh Usage by Month

| PERIOD ENDING    | AUG 2020 | AUG 2019 |
|------------------|----------|----------|
| Avg. Daily Temp. | 82       | 83       |
| Total kwh        | 2435     | 1545     |
| Avg. kwh per Day | 76       | 48       |
| Cost per Day     | \$11.10  | \$6.62   |