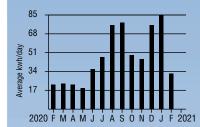

Furthermore, as shown in the Historical Data table in Item 4 of the bills, Complainants' actual usage each month began to increase appreciably from the previous year.

- 4. Based on the increase in actual usage, Complainants' Equal Payment Plan was reviewed effective as of the billing date of June 11, 2020, and the plan amount was increased from \$79.00 per month to \$99.00 per month. *See* page 15 of Confidential Exhibit 1.
- 5. For the next several months, the amount due on Complainants' bills continued to fluctuate due to the timing of payments received by Rocky Mountain Power, despite the fact that Complainants continue to participate in the Equal Payment Plan. *See* pages 17 through 26 of Confidential Exhibit 1 (billing dates of July 2020, through November 2020). Additionally, during this time, Complainants actual usage continued to increase significantly as shown in the Historical Data table in Item 4 of the bills. The consequence of Complainants' ongoing surge in usage from the previous year was an escalation of the difference between payments Complainants were required to make under the Equal Payment Plan and the actual charges being accrued.
- 6. Effective with Complainants' bill dated December 14, 2020, as provided in the Note on the bill, Complainants' Equal Payment Plan was subject to a settle-up, and Complainants' total outstanding balance of \$983.44 became due. *See* page 27 of Confidential Exhibit 1. Complainants' Equal Payment Plan was also subject to review at that time and the plan amount due was increased to \$171.00, based on Complainants' increased actual usage.
- 7. On January 8, 2021, the Company performed a meter test. The results of the test confirmed that that meter at Complainants' residence had an overall accuracy of 99.94%.
- 8. Complainants' bill dated January 15, 2021, reflects a total amount due of \$1,014.44. *See* page 29 of Confidential Exhibit 1. The total includes a past due balance of \$843.44 as well as the updated Equal Payment Plan payment of \$171.00. These charges provide the basis for the

#### Your Average Daily kwh Usage by Month

| PERIOD ENDING    | JUL 2020 | JUL 2019 |
|------------------|----------|----------|
| Avg. Daily Temp. | 73       | 74       |
| Total kwh        | 1397     | 858      |
| Avg. kwh per Day | 47       | 29       |
| Cost per Day     | \$6.26   | \$3.53   |