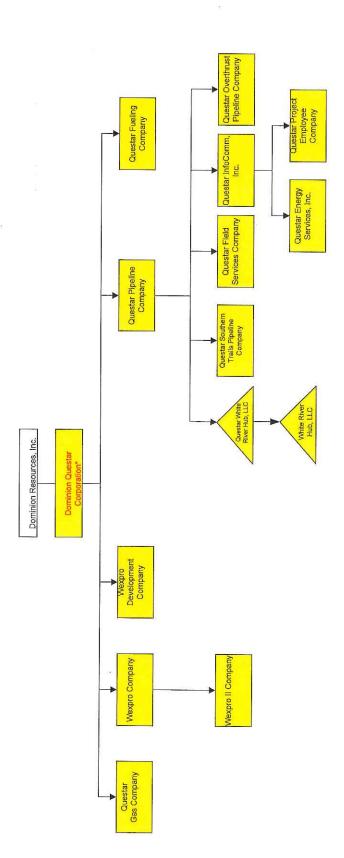

Multiple lines under a box indicate that the entity shown has subsidiaries

- See Attachment B for subsidiaries of Dominion Questar Corporation
   See Attachment C for subsidiaries of Dominion Gas Holdings, LLC
   See Attachment D for subsidiaries of Dominion Cove Point, Inc.

\*The merger subsidiary, Diamond Beehive Corp., will become Dominion Questar Corporation after the merger is complete.

\*The merger subsidiary, Diamond Beehive Corp., will become Dominion Questar Corporation after the merger is complete.