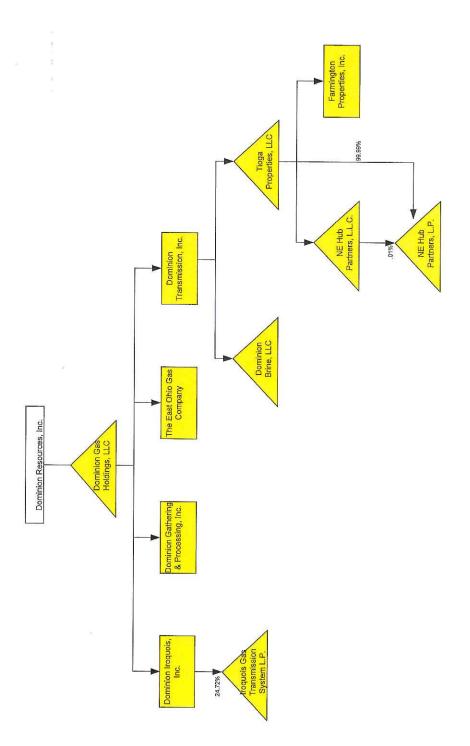

\* Percentage ownerships of Dominion Midstream shown as of. January 28, 2016

Generation

Energy

**Business Unit** 

DVP

<sup>\*\*</sup> Dominion Questar Pipeline, LLC will be formed after the merger and will serve as a holding company for any future transfer of Questar Pipeline assets which are MLP eligible
\*\*\* An entity, to be determined, which will hold a limited partnership interest in Dominion Midstream, LP in connection with the transfer of Dominion Questar Pipeline, LLC to the MLP.