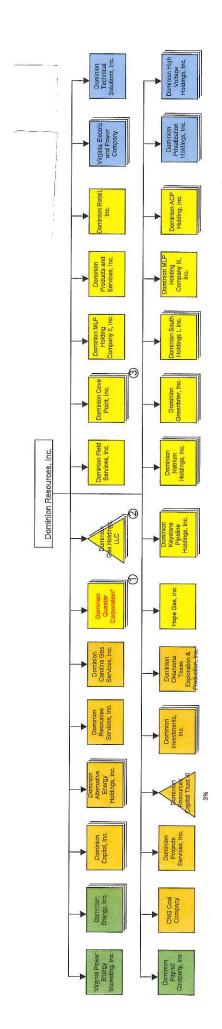

Multiple lines under a box indicate that the entity shown has subsidiaries

- See Attachment B for subsidiaries of Dominion Questar Corporation
   See Attachment C for subsidiaries of Dominion Gas Holdings, LLC
   See Attachment D for subsidiaries of Dominion Cove Point, Inc.

\*The merger subsidiary, Diamond Beehive Corp., will become Dominion Questar Corporation after the merger is complete.

\*The merger subsidiary, Diamond Beehive Corp., will become Dominion Questar Corporation after the merger is complete.

\* Percentage ownerships of Dominion Midstream shown as of. January 28, 2016

Generation

Energy

**Business Unit** 

DVP

<sup>\*\*</sup> Dominion Questar Pipeline, LLC will be formed after the merger and will serve as a holding company for any future transfer of Questar Pipeline assets which are MLP eligible
\*\*\* An entity, to be determined, which will hold a limited partnership interest in Dominion Midstream, LP in connection with the transfer of Dominion Questar Pipeline, LLC to the MLP.