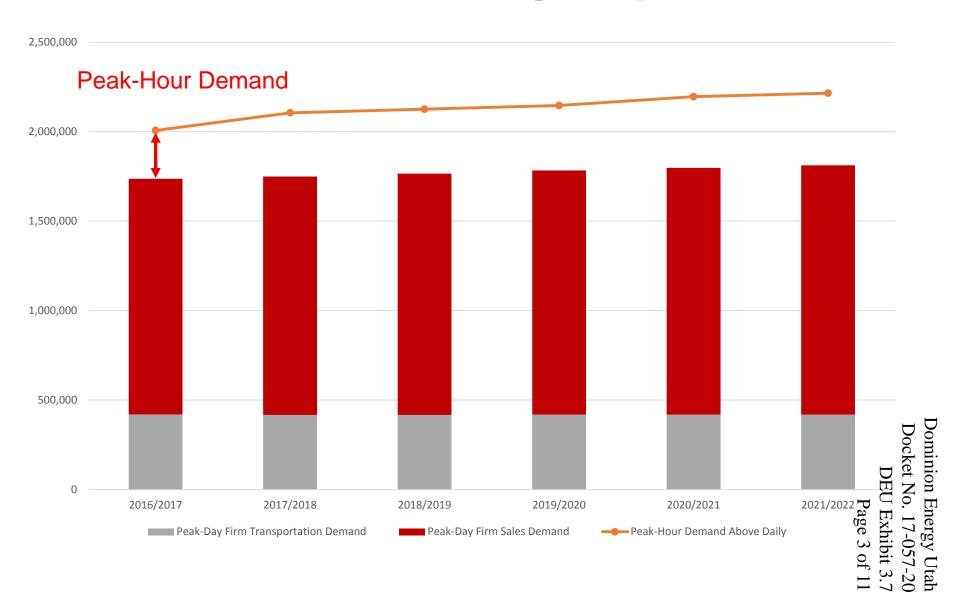

## **Hourly vs Daily Demand**

#### **Peak-Hour and Peak-Day Requirements**

- Peak-hour services
- Demand response
- Additional upstream capacity/purchase excess supply
- Facility improvements
- Liquefied Natural Gas (LNG) peak-shaving facility