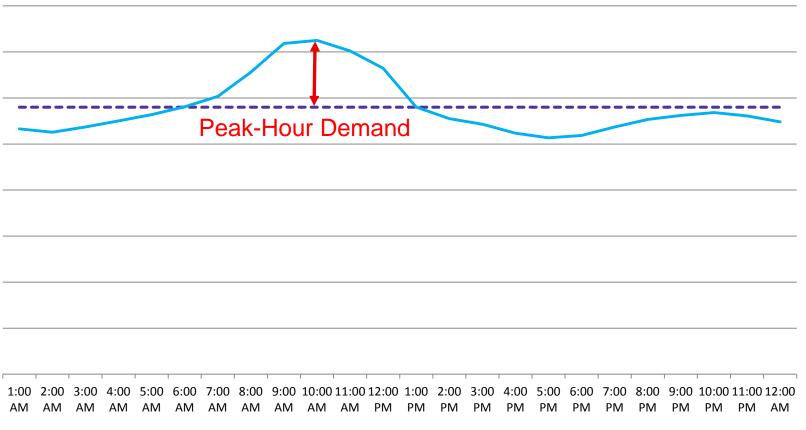

## **Hourly vs Daily Demand**

#### **Peak-Hour and Peak-Day Requirements**

- Peak-hour services
- Demand response
- Additional upstream capacity/purchase excess supply
- Facility improvements
- Liquefied Natural Gas (LNG) peak-shaving facility