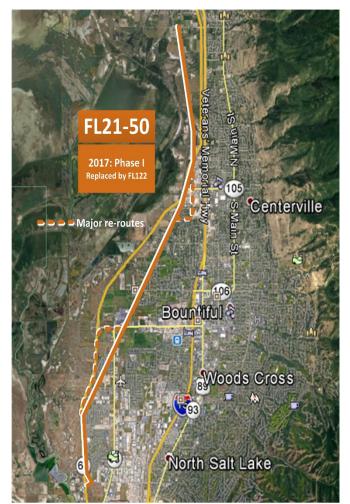

#### **FL21 Replacement**

**Phase I:** Glovers Ln in Farmington to Center Street in North Salt Lake Phase II: Glovers Ln in Farmington to SR-193 in Clearfield

Dominion Energy Utah Docket No. 17-057-25 Exhibit 3 Page 2 of 7