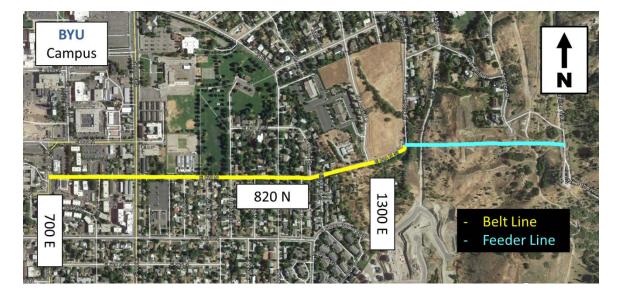

3 Page 2 of 7

## FL21 Replacement University of Utah Hospital, Salt Lake City



Dominion Energy Utah Docket No. 17-057-25 Exhibit 3 Page 3 of 7



## FL51 - Phase II: West of 2016 relocation project. 12<sup>th</sup> Street relocation in Weber County

Dominion Energy Utah Docket No. 17-057-25 Exhibit 3 Page 4 of 7

# FL34 Replacement: 6000 W 13340 S in Herriman City



Dominion Energy Utah Docket No. 17-057-25 Exhibit 3 Page 5 of 7

## FL23 Replacement: Brigham City foothills to Wellsville



Dominion Energy Utah Docket No. 17-057-25 Exhibit 3 Page 6 of 7

Salt Lake County Belt Line Replacement 300 E between 800 S and 2100 S in Salt Lake City



Dominion Energy Utah Docket No. 17-057-25 Exhibit 3 Page 7 of 7

#### Utah County Belt Line Replacement 820 N between 700 E and 1400 E in Provo