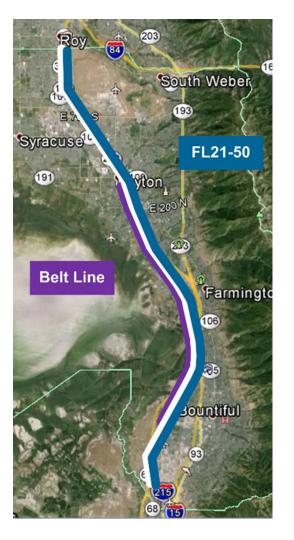

#### **Davis County Belt Line Replacement**

Phase I: Glovers Ln in Farmington to 500 S in Bountiful Phase II: Glovers Ln in Farmington to Old Mill Ln in Kaysville

#### **FL21 Replacement**

**Phase I:** Glovers Ln in Farmington to Center Street in North Salt Lake Phase II: Glovers Ln in Farmington to SR-193 in Clearfield

Dominion Energy Utah Docket No. 17-057-25 Exhibit 3 Page 2 of 7