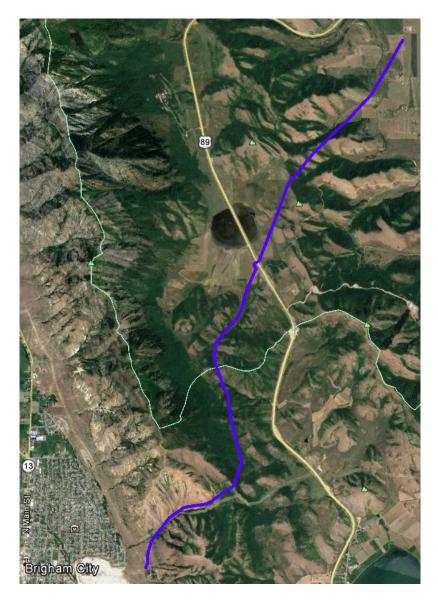

## FL23 Replacement: Brigham City foothills to Wellsville

Dominion Energy Utah Docket No. 17-057-25 Exhibit 3 Page 6 of 7

Salt Lake County Belt Line Replacement 300 E between 800 S and 2100 S in Salt Lake City