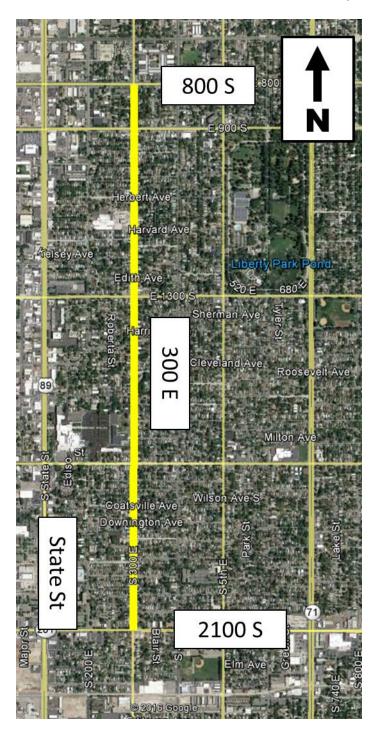

## FL23 Replacement: Brigham City foothills to Wellsville

Dominion Energy Utah Docket No. 17-057-25 Exhibit 3 Page 6 of 7

Salt Lake County Belt Line Replacement 300 E between 800 S and 2100 S in Salt Lake City