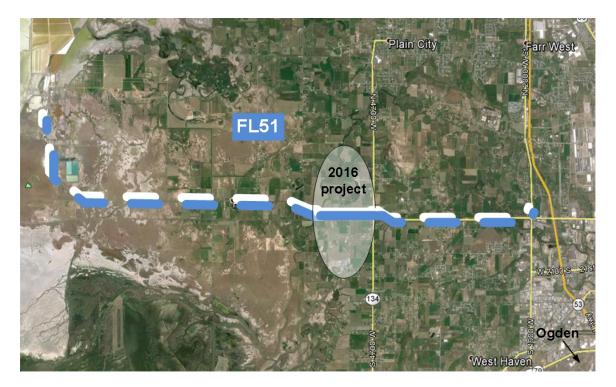

## FL51 - Phase II: West of 2016 relocation project. 12<sup>th</sup> Street relocation in Weber County

Dominion Energy Utah Docket No. 17-057-25 Exhibit 3 Page 4 of 7