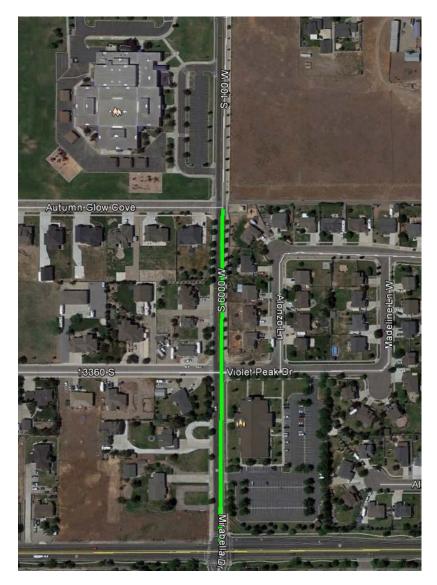

# FL34 Replacement: 6000 W 13340 S in Herriman City

Dominion Energy Utah Docket No. 17-057-25 Exhibit 3 Page 5 of 7