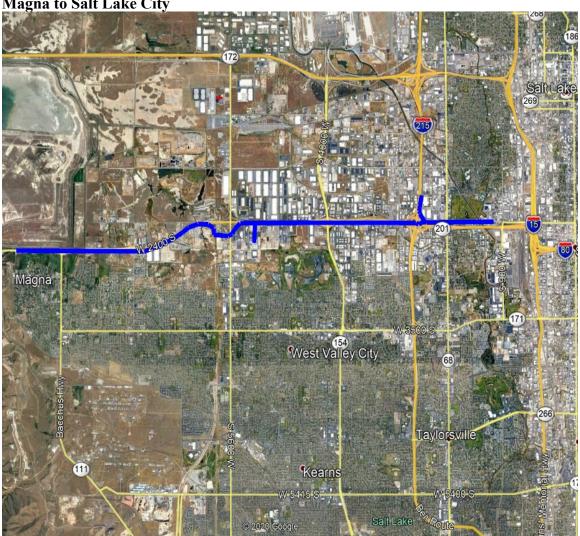

## FL43 PH2 (FL134) Replacement: Duchesne to Myton

Dominion Energy Utah Docket No. 21-057-27 Exhibit 3 Page 2 of 8

FL13 Replacement: Magna to Salt Lake City

Dominion Energy Utah Docket No. 21-057-27 Exhibit 3 Page 3 of 8