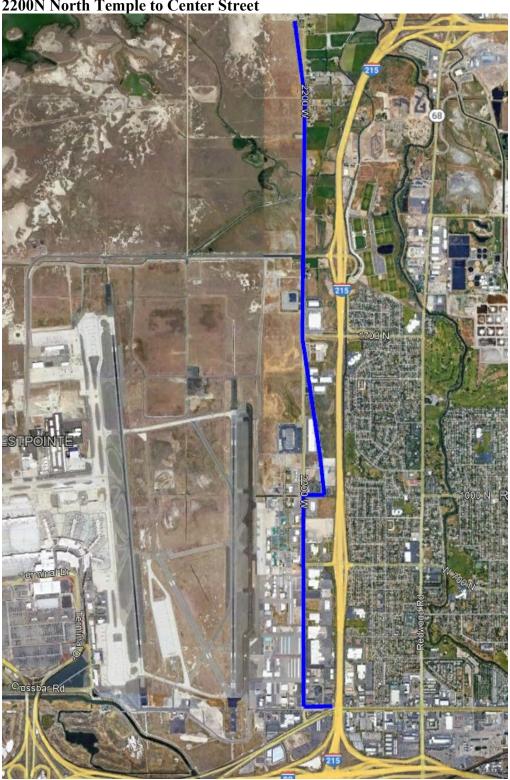

FL33 Replacement 2200N North Temple to Center Street

Dominion Energy Utah Docket No. 21-057-27 Exhibit 3 Page 4 of 8