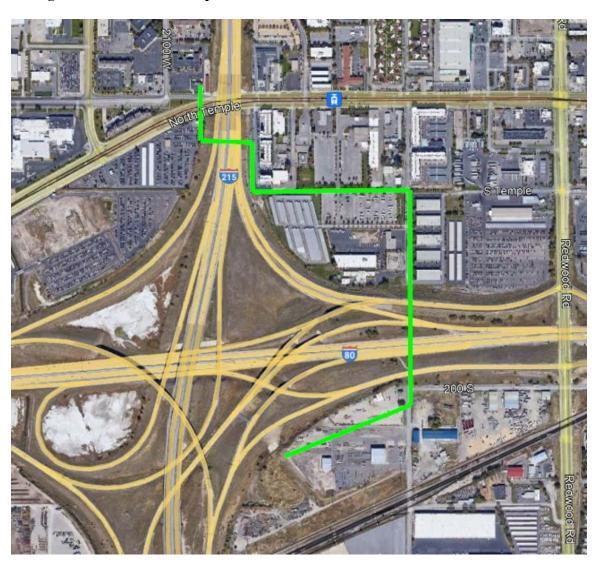

## FL12 Replacement Orange Street to North Temple

Dominion Energy Utah Docket No. 21-057-27 Exhibit 3 Page 5 of 8

BL32 Replacement 600N/700 N 1000W to 2200W

Dominion Energy Utah Docket No. 21-057-27 Exhibit 3 Page 6 of 8