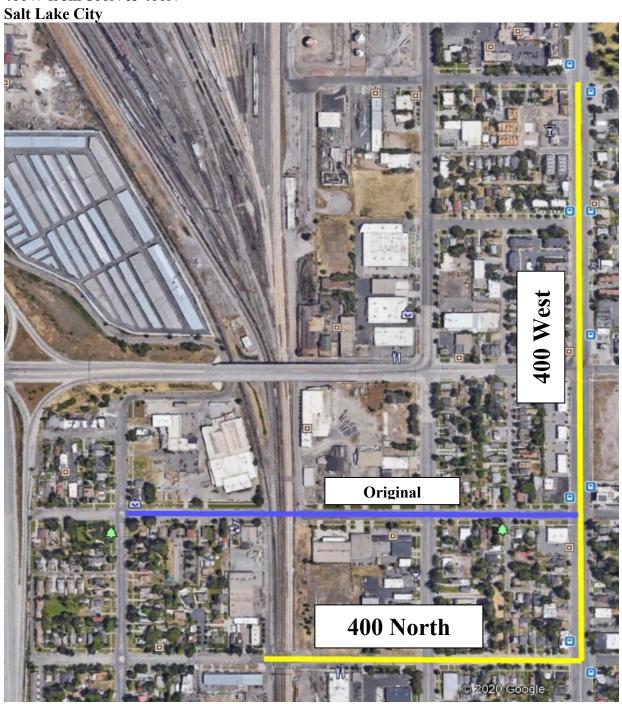

BL29 Replacement re-route 400W from 800N to 400N

Dominion Energy Utah Docket No. 21-057-27 Exhibit 3 Page 7 of 8

**BL28 Replacement North Temple from 2200 West to 1000 West** 

Dominion Energy Utah Docket No. 21-057-27 Exhibit 3 Page 8 of 8