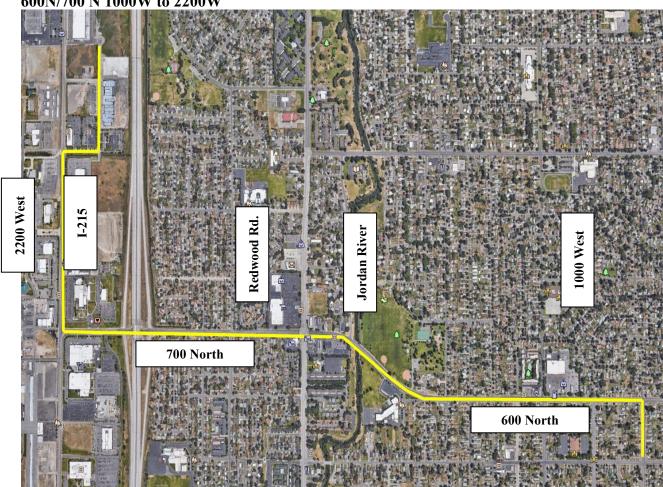

## FL12 Replacement Orange Street to North Temple

Dominion Energy Utah Docket No. 21-057-27 Exhibit 3 Page 5 of 8

BL32 Replacement 600N/700 N 1000W to 2200W

Dominion Energy Utah Docket No. 21-057-27 Exhibit 3 Page 6 of 8