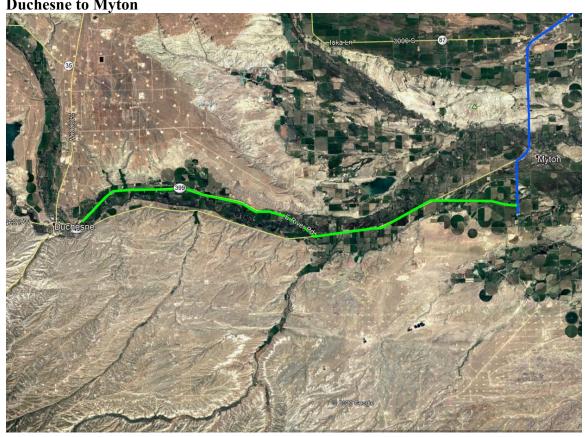

## FL43 PH2 (FL134) Replacement: Duchesne to Myton

Dominion Energy Utah Docket No. 21-057-27 Exhibit 3 Page 2 of 8

FL13 Replacement: Magna to Salt Lake City

Dominion Energy Utah Docket No. 21-057-27 Exhibit 3 Page 3 of 8