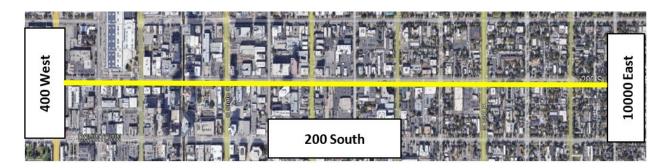

et No. 21-057-27 Exhibit 3 Page 2 of 8

FL13 Replacement: Magna to Salt Lake City



Dominion Energy Utah Docket No. 21-057-27 Exhibit 3 Page 3 of 8

FL33 Replacement 2200N North Temple to Center Street



Dominion Energy Utah Docket No. 21-057-27 Exhibit 3 Page 4 of 8

## FL12 Replacement Orange Street to North Temple



Dominion Energy Utah Docket No. 21-057-27 Exhibit 3 Page 5 of 8

BL32 Replacement 600N/700 N 1000W to 2200W



Dominion Energy Utah Docket No. 21-057-27 Exhibit 3 Page 6 of 8

BL29 Replacement re-route 400W from 800N to 400N



Dominion Energy Utah Docket No. 21-057-27 Exhibit 3 Page 7 of 8

**BL28 Replacement North Temple from 2200 West to 1000 West** 



Dominion Energy Utah Docket No. 21-057-27 Exhibit 3 Page 8 of 8

BL7 200 South 1000 East to 400 West Salt Lake City