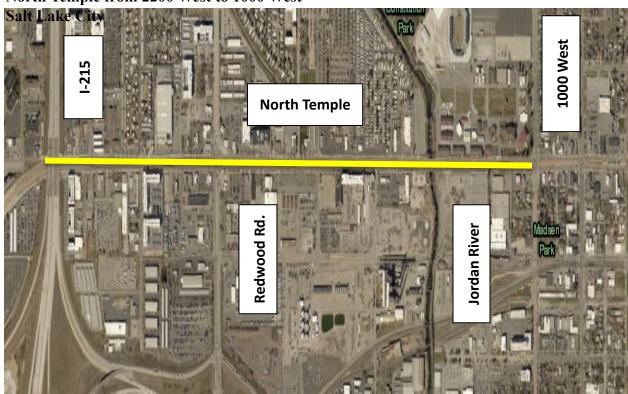

BL29 Replacement re-route 400W from 800N to 400N

Dominion Energy Utah Docket No. 21-057-27 Exhibit 3 Page 7 of 8

**BL28 Replacement North Temple from 2200 West to 1000 West** 

Dominion Energy Utah Docket No. 21-057-27 Exhibit 3 Page 8 of 8