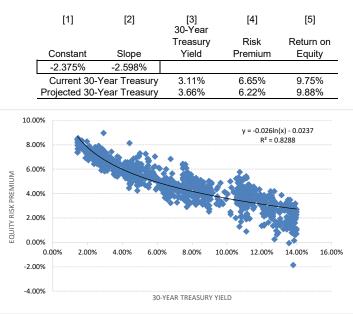

### Expected Market Return Market DCF Method Based - Bloomberg EPS Growth

[1] S&P 500 Est. Required Market Return 12.65%

|                                                               |              | [2]<br>Markat            | [3]             | [4]            | [5]                      | [6]              | [7]                    |
|---------------------------------------------------------------|--------------|--------------------------|-----------------|----------------|--------------------------|------------------|------------------------|
| Company                                                       | Ticker       | Market<br>Capitalization | Weight in Index | Dividend Yield | Long-Term<br>Growth Est. | DCF Result       | Weighted<br>DCF Result |
| Agilent Technologies Inc                                      | А            | 37,962.00                | 0.11%           | 0.65%          | 11.00%                   | 11.69%           | 0.0133%                |
| American Airlines Group Inc                                   | AAL          | 8,441.50                 | N/A             | 0.00%          | N/A                      | N/A              | N/A                    |
| Advance Auto Parts Inc                                        | AAP          | 10,138.30                | 0.03%           | 3.56%          | 13.99%                   | 17.80%           | 0.0054%                |
| Apple Inc                                                     | AAPL         | 2,526,643.63             | 7.55%           | 0.59%          | 10.20%                   | 10.82%           | 0.8162%<br>0.0191%     |
| AbbVie Inc<br>AmerisourceBergen Corp                          | ABBV<br>ABC  | 237,738.19<br>30,375.73  | 0.71%<br>0.09%  | 4.19%<br>1.26% | -1.48%<br>8.61%          | 2.68%<br>9.91%   | 0.0090%                |
| ABIOMED Inc                                                   | ABMD         | 11,787.13                | N/A             | 0.00%          | N/A                      | N/A              | N/A                    |
| Abbott Laboratories                                           | ABT          | 179,762.73               | 0.54%           | 1.83%          | 4.17%                    | 6.04%            | 0.0324%                |
| Accenture PLC                                                 | ACN          | 191,591.67               | 0.57%           | 1.35%          | 10.90%                   | 12.32%           | 0.0705%                |
| Adobe Inc                                                     | ADBE         | 174,769.92               | 0.52%           | 0.00%          | 14.53%                   | 14.53%           | 0.0758%                |
| Analog Devices Inc                                            | ADI          | 77,938.24                | 0.23%           | 2.01%          | 10.80%                   | 12.91%           | 0.0301%                |
| Archer-Daniels-Midland Co                                     | ADM          | 49,267.79                | 0.15%           | 1.82%          | 6.96%                    | 8.84%            | 0.0130%                |
| Automatic Data Processing Inc<br>Autodesk Inc                 | ADP          | 101,556.51               | 0.30%           | 1.70%          | 13.20%                   | 15.01%           | 0.0455%<br>0.0304%     |
| Ameren Corp                                                   | ADSK<br>AEE  | 43,547.39<br>23,904.48   | 0.13%<br>0.07%  | 0.00%<br>2.55% | 23.38%<br>7.70%          | 23.38%<br>10.35% | 0.0074%                |
| American Electric Power Co Inc                                | AEP          | 51,476.15                | 0.15%           | 3.11%          | 6.06%                    | 9.27%            | 0.0143%                |
| AES Corp/The                                                  | AES          | 16,998.92                | 0.05%           | 2.48%          | 8.10%                    | 10.68%           | 0.0054%                |
| Aflac Inc                                                     | AFL          | 37,548.45                | N/A             | 2.69%          | N/A                      | N/A              | N/A                    |
| American International Group Inc                              | AIG          | 39,351.53                | 0.12%           | 2.47%          | -5.30%                   | -2.89%           | -0.0034%               |
| Assurant Inc                                                  | AIZ          | 8,433.09                 | 0.03%           | 1.72%          | 17.47%                   | 19.34%           | 0.0049%                |
| Arthur J Gallagher & Co                                       | AJG          | 38,190.71                | 0.11%           | 1.12%          | 10.00%                   | 11.18%           | 0.0128%                |
| Akamai Technologies Inc                                       | AKAM         | 14,350.64                | 0.04%           | 0.00%          | 16.10%                   | 16.10%           | 0.0069%                |
| Albemarle Corp                                                | ALB          | 31,385.89                | 0.09%           | 0.59%          | 37.17%                   | 37.87%           | 0.0355%                |
| Align Technology Inc<br>Alaska Air Group Inc                  | ALGN         | 19,034.92                | 0.06%           | 0.00%          | 8.11%                    | 8.11%            | 0.0046%                |
| Alaska Air Group Inc<br>Allstate Corp/The                     | ALK<br>ALL   | 5,521.88<br>32,570.67    | 0.02%<br>0.10%  | 0.00%<br>2.82% | 71.60%<br>3.17%          | 71.60%<br>6.04%  | 0.0118%<br>0.0059%     |
| Allegion plc                                                  | ALLE         | 8,353.39                 | 0.02%           | 1.72%          | 8.54%                    | 10.33%           | 0.0026%                |
| Applied Materials Inc                                         | AMAT         | 80,929.27                | 0.24%           | 1.11%          | 6.79%                    | 7.93%            | 0.0192%                |
| Amcor PLC                                                     | AMCR         | 17,883.13                | 0.05%           | 4.00%          | 5.35%                    | 9.45%            | 0.0050%                |
| Advanced Micro Devices Inc                                    | AMD          | 137,007.42               | 0.41%           | 0.00%          | 32.60%                   | 32.60%           | 0.1334%                |
| AMETEK Inc                                                    | AME          | 27,586.09                | 0.08%           | 0.73%          | 12.80%                   | 13.58%           | 0.0112%                |
| Amgen Inc                                                     | AMGN         | 128,543.92               | 0.38%           | 3.23%          | 6.40%                    | 9.73%            | 0.0374%                |
| Ameriprise Financial Inc                                      | AMP          | 28,989.57                | 0.09%           | 1.87%          | 8.40%                    | 10.34%           | 0.0090%                |
| American Tower Corp                                           | AMT          | 118,282.38               | 0.35%           | 2.25%          | 11.17%                   | 13.55%           | 0.0479%                |
| Amazon.com Inc                                                | AMZN         | 1,291,476.35             | 3.86%           | 0.00%          | 8.51%                    | 8.51%            | 0.3281%                |
| Arista Networks Inc<br>ANSYS Inc                              | ANET<br>ANSS | 36,477.09<br>21,619.23   | 0.11%<br>0.06%  | 0.00%<br>0.00% | 17.46%<br>7.86%          | 17.46%<br>7.86%  | 0.0190%<br>0.0051%     |
| Aon PLC                                                       | AON          | 58,903.19                | 0.18%           | 0.80%          | 11.55%                   | 12.40%           | 0.0218%                |
| A O Smith Corp                                                | AOS          | 7,252.53                 | 0.02%           | 1.98%          | 10.00%                   | 12.08%           | 0.0026%                |
| APA Corp                                                      | APA          | 12,770.59                | 0.04%           | 1.28%          | 20.85%                   | 22.26%           | 0.0085%                |
| Air Products and Chemicals Inc                                | APD          | 55,993.16                | 0.17%           | 2.57%          | 12.58%                   | 15.31%           | 0.0256%                |
| Amphenol Corp                                                 | APH          | 43,737.70                | 0.13%           | 1.09%          | 11.02%                   | 12.17%           | 0.0159%                |
| Aptiv PLC                                                     | APTV         | 25,313.27                | 0.08%           | 0.00%          | 19.99%                   | 19.99%           | 0.0151%                |
| Alexandria Real Estate Equities Inc                           | ARE          | 25,029.97                | 0.07%           | 3.08%          | -2.04%                   | 1.01%            | 0.0008%                |
| Atmos Energy Corp                                             | ATO          | 15,860.95                | 0.05%           | 2.40%          | 8.25%                    | 10.75%           | 0.0051%                |
| Activision Blizzard Inc                                       | ATVI<br>AVB  | 61,403.28                | 0.18%<br>0.08%  | 0.60%<br>3.17% | 0.30%<br>14.28%          | 0.90%<br>17.67%  | 0.0017%<br>0.0148%     |
| AvalonBay Communities Inc<br>Broadcom Inc                     | AVGO         | 28,093.45<br>201,549.60  | 0.60%           | 3.29%          | 14.26%                   | 18.29%           | 0.1101%                |
| Avery Dennison Corp                                           | AVY          | 14,920.23                | 0.04%           | 1.63%          | 7.20%                    | 8.89%            | 0.0040%                |
| American Water Works Co Inc                                   | AWK          | 26,986.13                | 0.08%           | 1.76%          | 7.83%                    | 9.66%            | 0.0078%                |
| American Express Co                                           | AXP          | 113,961.70               | 0.34%           | 1.37%          | 11.13%                   | 12.58%           | 0.0428%                |
| AutoZone Inc                                                  | AZO          | 41,299.16                | 0.12%           | 0.00%          | 12.28%                   | 12.28%           | 0.0152%                |
| Boeing Co/The                                                 | BA           | 95,158.21                | 0.28%           | 0.00%          | 113.77%                  | 113.77%          | 0.3234%                |
| Bank of America Corp                                          | BAC          | 270,064.38               | 0.81%           | 2.62%          | 6.00%                    | 8.70%            | 0.0702%                |
| Ball Corp                                                     | BALL         | 17,541.47                | 0.05%           | 1.43%          | 7.00%                    | 8.48%            | 0.0044%                |
| Baxter International Inc                                      | BAX          | 28,937.49                | 0.09%           | 2.02%          | 8.86%                    | 10.96%           | 0.0095%<br>0.0011%     |
| Bath & Body Works Inc<br>Best Buy Co Inc                      | BBWI<br>BBY  | 8,522.44<br>15,917.13    | 0.03%<br>0.05%  | 2.14%<br>4.98% | 2.07%<br>2.81%           | 4.24%<br>7.86%   | 0.0011%                |
| Becton Dickinson and Co                                       | BDX          | 71,988.92                | 0.22%           | 1.38%          | 4.60%                    | 6.01%            | 0.0129%                |
| Franklin Resources Inc                                        | BEN          | 12,992.17                | N/A             | 4.45%          | N/A                      | N/A              | N/A                    |
| Brown-Forman Corp                                             | BF/B         | 22,531.47                | 0.07%           | 1.04%          | 10.09%                   | 11.18%           | 0.0075%                |
| Biogen Inc                                                    | BIIB         | 28,352.18                | 0.08%           | 0.00%          | -0.68%                   | -0.68%           | -0.0006%               |
| Bio-Rad Laboratories Inc                                      | BIO          | 11,948.48                | 0.04%           | 0.00%          | 8.40%                    | 8.40%            | 0.0030%                |
| Bank of New York Mellon Corp/The                              | BK           | 33,560.52                | 0.10%           | 3.56%          | 6.55%                    | 10.23%           | 0.0103%                |
| Booking Holdings Inc                                          | BKNG         | 74,480.91                | 0.22%           | 0.00%          | 28.55%                   | 28.55%           | 0.0635%                |
| Baker Hughes Co                                               | BKR          | 25,556.91                | 0.08%           | 2.85%          | 53.84%                   | 57.46%           | 0.0439%                |
| BlackRock Inc                                                 | BLK          | 100,470.95               | 0.30%           | 2.93%          | 6.60%                    | 9.63%            | 0.0289%                |
| Bristol-Myers Squibb Co<br>Broadridge Financial Solutions Inc | BMY<br>BR    | 143,937.54<br>20,078.58  | 0.43%<br>0.06%  | 3.20%<br>1.69% | 2.90%<br>12.10%          | 6.15%<br>13.90%  | 0.0265%<br>0.0083%     |
| Broadridge Financial Solutions Inc<br>Berkshire Hathaway Inc  | BRK/B        | 20,078.58 365,356.18     | 0.06%<br>N/A    | 0.00%          | 12.10%<br>N/A            | 13.90%<br>N/A    | 0.0083%<br>N/A         |
| Brown & Brown Inc                                             | BRO          | 17,805.90                | N/A             | 0.65%          | N/A                      | N/A              | N/A                    |
| Boston Scientific Corp                                        | BSX          | 57,708.36                | 0.17%           | 0.00%          | 9.81%                    | 9.81%            | 0.0169%                |
| BorgWarner Inc                                                | BWA          | 8,928.53                 | 0.03%           | 1.80%          | 20.60%                   | 22.59%           | 0.0060%                |
| Boston Properties Inc                                         | BXP          | 12,449.46                | 0.04%           | 4.94%          | -1.52%                   | 3.38%            | 0.0013%                |
| Citigroup Inc                                                 | С            | 94,530.82                | 0.28%           | 4.18%          | -7.63%                   | -3.61%           | -0.0102%               |
| Conagra Brands Inc                                            | CAG          | 16,523.99                | 0.05%           | 3.84%          | 8.00%                    | 11.99%           | 0.0059%                |
| Cardinal Health Inc                                           | CAH          | 19,272.05                | 0.06%           | 2.80%          | 13.85%                   | 16.84%           | 0.0097%                |