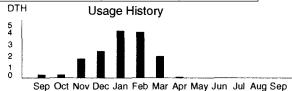

#### **Residential Gas Service**

Service Agreement: 1564109227

| Comparison     | Last Year | This Year |  |  |
|----------------|-----------|-----------|--|--|
| Decatherms/Day | N/A       | N/A       |  |  |
| Dollars/Day    | \$0.00    | \$0.00    |  |  |

| Meter     | leter Current Meter Read |         | ad Previous Meter Read |         |      | Dial       | Volume     | Billed |
|-----------|--------------------------|---------|------------------------|---------|------|------------|------------|--------|
| ID        | Date                     | Reading | Date                   | Reading | Days | Difference | Multiplier | DTH    |
| 760314657 | 9/18/2023                | 0       | 8/15/2023              | 0       | 34   | 0 CCF      | 0.000000   | 0      |