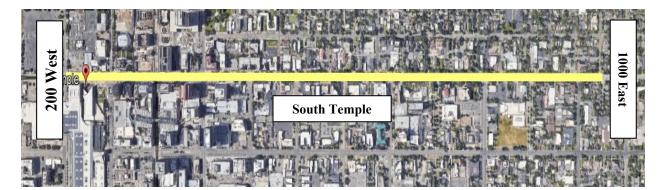

BL7 PH 2 200 South 200 East to 400 West Salt Lake City

**BL7 PH 3- South Temple Retirement** South Temple 1000 East to 200 West Salt Lake City

Dominion Energy Utah Docket No. 23-057-18 DEU Exhibit 3 Page 12 of 13