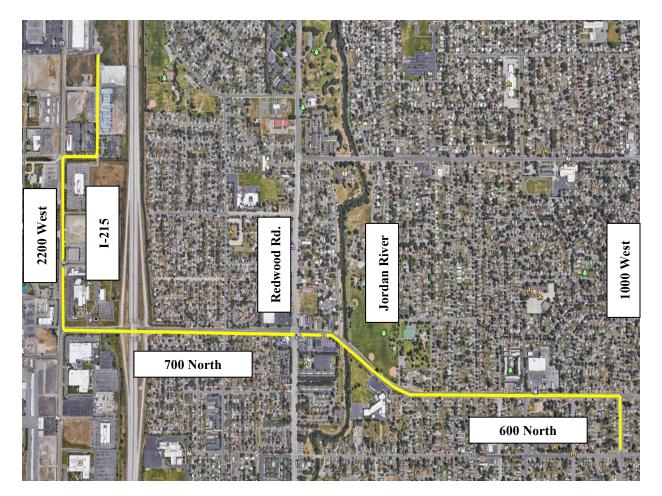

### BL32 Replacement 600N/700 N 1000W to 2200W

Dominion Energy Utah Docket No. 23-057-18 DEU Exhibit 3 Page 10 of 13

BL28 Replacement North Temple from 2200 West to 1000 West Salt Lake City

Dominion Energy Utah Docket No. 23-057-18 DEU Exhibit 3 Page 11 of 13