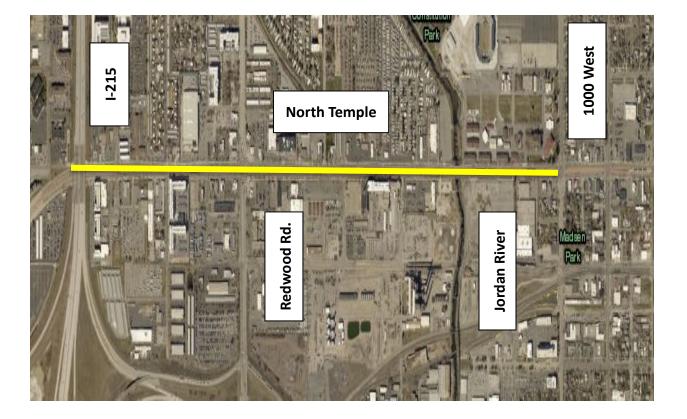

### BL32 Replacement 600N/700 N 1000W to 2200W

Dominion Energy Utah Docket No. 23-057-18 DEU Exhibit 3 Page 10 of 13

BL28 Replacement North Temple from 2200 West to 1000 West Salt Lake City

Dominion Energy Utah Docket No. 23-057-18 DEU Exhibit 3 Page 11 of 13