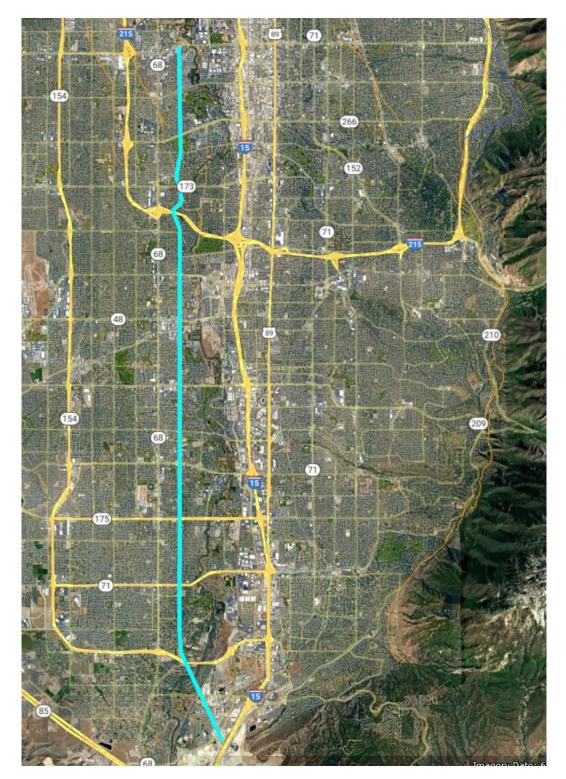

# FL34 Replacement 1300 W from 3300 S to Utah County

Dominion Energy Utah Docket No. 23-057-18 DEU Exhibit 3 Page 6 of 13