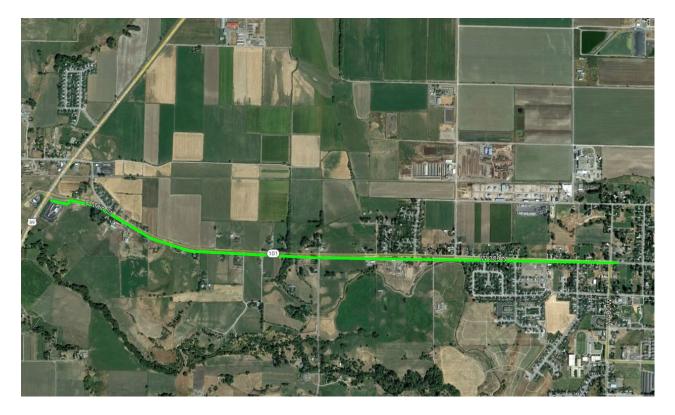

Dominion Energy Utah Docket No. 23-057-18 DEU Exhibit 3 Page 3 of 13

FL43 PH2 (FL134) Replacement: Duchesne to Myton

Dominion Energy Utah Docket No. 23-057-18 DEU Exhibit 3 Page 4 of 13

FL26 Replacement 2600 N to 2100 N Lehi