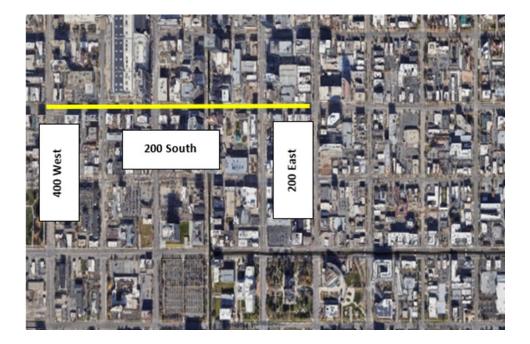

BL7 PH 2 200 South 200 East to 400 West Salt Lake City

**BL7 PH 3- South Temple Retirement** South Temple 1000 East to 200 West Salt Lake City

Dominion Energy Utah Docket No. 23-057-18 DEU Exhibit 3 Page 12 of 13