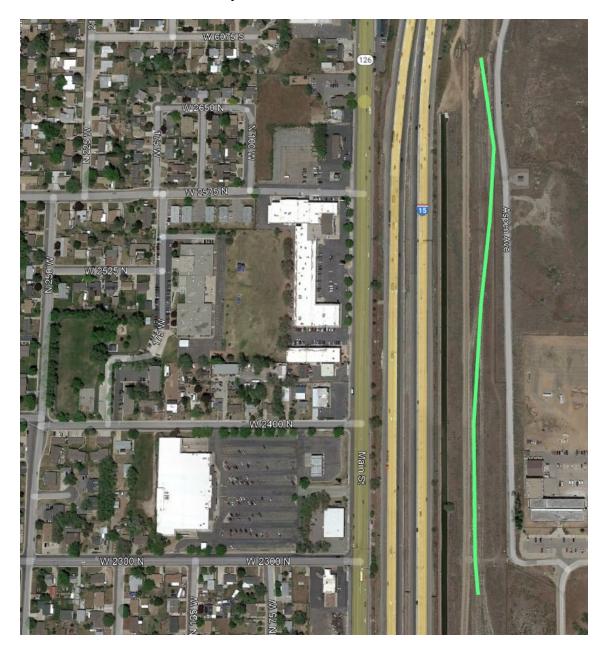

## FL23-2 (FL150) 300 N from Hwy 89 to 400 W, Hyrum

Dominion Energy Utah Docket No. 23-057-18 DEU Exhibit 3 Page 7 of 13

FL21-50 (FL122) Replacement East side of I-15 south of county line

Dominion Energy Utah Docket No. 23-057-18 DEU Exhibit 3 Page 8 of 13