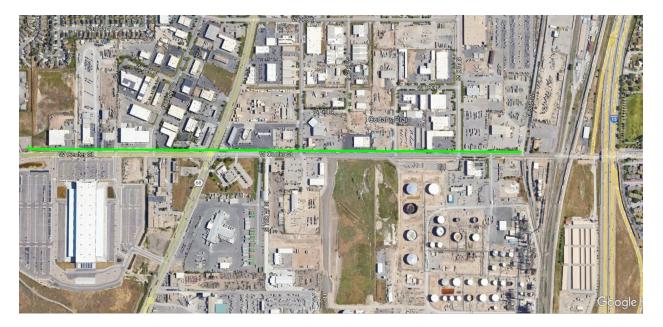

### BL32 Replacement 600N/700 N 1000W to 2200W

Dominion Energy Utah Docket No. 23-057-18 DEU Exhibit 3 Page 10 of 13

BL28 Replacement North Temple from 2200 West to 1000 West Salt Lake City

Dominion Energy Utah Docket No. 23-057-18 DEU Exhibit 3 Page 11 of 13