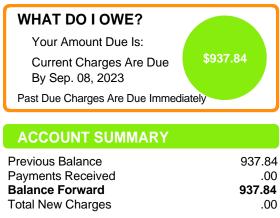

## HELLO, RONALD MOORE

| TOTAL AMOUNT DUE |          |
|------------------|----------|
| By Jan. 09, 2023 | \$171.86 |

**Total New Charges** 