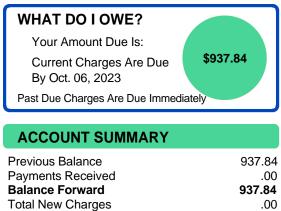

for calculating late fee amounts vary by state and product. For more information you may access Terms and Conditions and Tariff materials at http://www.centurylink.com/tariffs.

CenturyLink offers, at no charge to you, a service that will help prevent unwanted third party charges from appearing on your bill. To request this service, known as a billing block, for charges such as charitable contributions, dial-up Internet service from non-CenturyLink companies or other non-telecommunications charge, please contact a Customer Care Representative at 800-201-4102.

CenturyLink should be notified within 90 days after the CenturyLink Bill Date of any billing discrepancies on your statement.

# **EXHIBIT A**

Account Number: 332183815

Page: 4 of 4 Bill Date: Aug. 10, 2023

# HELLO, RONALD MOORE



TOTAL AMOUNT DUE

### JUST FOR YOU

### MANAGE YOUR ACCOUNT

Information about Your Bill: www.centurylink.com/billinginfo Pay Your Bill: www.centurylink.com/paybill Product Information: www.centurylink.com/productinfo Repair/Technical Support: www.centurylink.com/repairsupport Chat with an Agent: Visit www.centurylink.com/chatwithus

Still need to speak with an Agent? You'll need to have your account number which is at the top of the page. Just enter it in our automated system so we can get you to the right department.

Payments/Billing/Products/Services: 1-800-244-1111 Tech Support/Repair Service: 1-800-244-1111

Our Customer Service Representatives are available from 8am--6pm Monday through Friday.

\*\*\*PLEASE FOLD, TEAR HERE AND RETURN THIS PORTION WITH YOUR PAYMENT\*\*\*

\$937.84