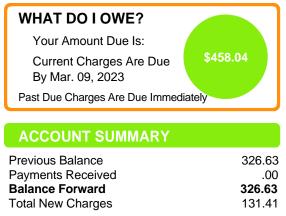

# HELLO, RONALD MOORE

| WHAT DO I OWE?<br>Your Amount Due Is:<br>Current Charges Are Due<br>By Nov. 09, 2022               | \$95.96                                  |
|----------------------------------------------------------------------------------------------------|------------------------------------------|
| ACCOUNT SUMMARY                                                                                    |                                          |
| Previous Balance<br>Payment Received -Oct. 06, 2022<br><b>Balance Forward</b><br>Total New Charges | 96.46<br>2 -96.46<br><b>.00</b><br>95.96 |
| TOTAL AMOUNT DUE<br>By Nov. 09, 2022                                                               | \$95.96                                  |