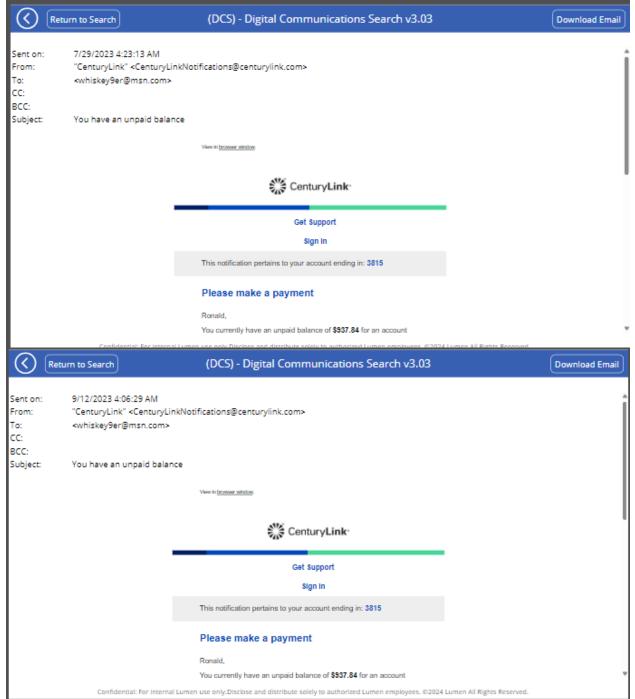

11. CenturyLink attaches as Exhibit B, the communication records between Complainant and CenturyLink as well as communications between Utah Division of Public Utilities and CenturyLink. This demonstrates that there is no record of Complainant contacting CenturyLink anytime after December 2022. Complainant's service was restored on December 30, 2022, and CenturyLink was never notified of any subsequent outage or billing dispute. Likewise, CenturyLink does not have records of any communications with the Utah Division of Public Utilities notifying CenturyLink if the Division had received a request from Complainant after his service was restored in December 2022. Exhibit B also shows that Complainant's account was signed up to receive invoices via paper bills. After Complainant's final paper bill was generated, a request for payment e-mail was also sent to the e-mail address of record, as shown in Exhibit B.

12. The Complaint at page 6 admits that Complainant did not pay CenturyLink for his December 2022 bill and has never paid any subsequent bills.

13. The Complaint was filed on May 29, 2024, and states for the first time that Complainant's service allegedly went out on January 2, 2023. That is, Complainant waited approximately 513 days to notify CenturyLink that he believes his service went out on January 2, 2023.