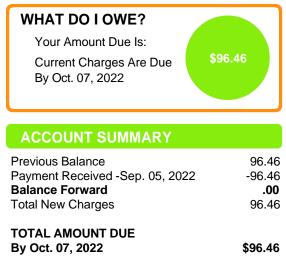

10. CenturyLink attaches as Exhibit A, the billing history for Complainant. This includes the October and November 2022 bills, which Complaint states that he paid, along with subsequent bills that went unpaid. This demonstrates that Complainant was in receipt of past bills and simply stopped paying. The mailing address listed on Complainant's unpaid bills in Exhibit A is the same address Complainant provided to receive service of filed documents in this docket.

# **EXHIBIT A**

Account Number: 332183815

Page: 6 of 6 Bill Date: Sep. 10, 2022