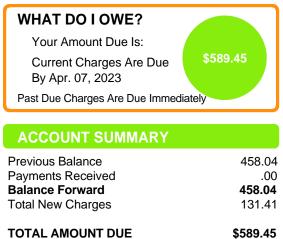

10. CenturyLink attaches as Exhibit A, the billing history for Complainant. This includes the October and November 2022 bills, which Complaint states that he paid, along with subsequent bills that went unpaid. This demonstrates that Complainant was in receipt of past bills and simply stopped paying. The mailing address listed on Complainant's unpaid bills in Exhibit A is the same address Complainant provided to receive service of filed documents in this docket.

12. The Complaint at page 6 admits that Complainant did not pay CenturyLink for his December 2022 bill and has never paid any subsequent bills.

13. The Complaint was filed on May 29, 2024, and states for the first time that Complainant's service allegedly went out on January 2, 2023. That is, Complainant waited approximately 513 days to notify CenturyLink that he believes his service went out on January 2, 2023.

17. The uncontradicted evidence in this docket shows that Complainant was receiving monthly bills for service. *See* Exhibit A, Billing Information. Complainant admits to paying the October and November 2022 bills.