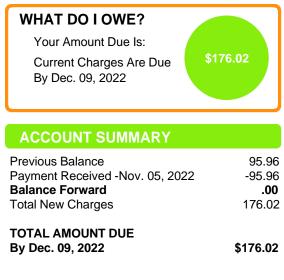

### JUST FOR YOU

| SERVICES                                                                          |                                |
|-----------------------------------------------------------------------------------|--------------------------------|
| Packages<br>Additional Charges and Credits<br>Voice<br>Taxes, Fees and Surcharges | 85.00<br>.40<br>69.90<br>20.72 |
| TOTAL SERVICES                                                                    | \$176.02                       |

Our Customer Service Representatives are available from 8am--6pm Monday through Friday.

\*\*\*PLEASE FOLD, TEAR HERE AND RETURN THIS PORTION WITH YOUR PAYMENT\*\*\*

 Account Number:
 332183815

 Amount Due By Dec. 09, 2022
 \$176.02