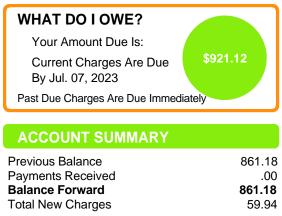

sted on your bill. The methods for calculating late fee amounts vary by state and product. For more information you may access Terms and Conditions and Tariff materials at http://www.centurylink.com/tariffs.

CenturyLink offers, at no charge to you, a service that will help prevent unwanted third party charges from appearing on your bill. To request this service, known as a billing block, for charges such as charitable contributions, dial-up Internet service from non-CenturyLink companies or other

Bill Date: May 10, 2023

## KEEPING YOU CONNECTED

non-telecommunications charge, please contact a Customer Care Representative at 800-201-4102.

CenturyLink should be notified within 90 days after the CenturyLink Bill Date of any billing discrepancies on your statement.

# HELLO, RONALD MOORE



\$921.12

TOTAL AMOUNT DUE

### JUST FOR YOU

| SERVICES                                                                                        |                               |
|-------------------------------------------------------------------------------------------------|-------------------------------|
| Packages<br>Additional Charges and Credits<br>Late Payment Charge<br>Taxes, Fees and Surcharges | 10.00<br>.00<br>44.69<br>5.25 |
| TOTAL SERVICES                                                                                  | \$59.94                       |

## MANAGE YOUR ACCOUNT

Information about Your Bill: www.centurylink.com/billinginfo Pay Your Bill: www.centurylink.com/paybill Product Information: www.centurylink.com/productinfo Repair/Technical Support: www.centurylink.