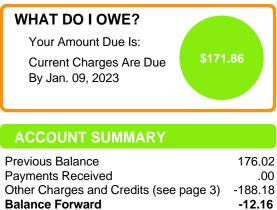

## HELLO, RONALD MOORE

| TOTAL AMOUNT DUE |          |
|------------------|----------|
| By Jan. 09, 2023 | \$171.86 |

**Total New Charges** 