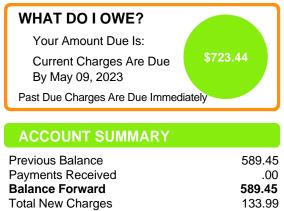

for calculating late fee amounts vary by state and product. For more information you may access Terms and Conditions and Tariff materials at http://www.centurylink.com/tariffs.

CenturyLink offers, at no charge to you, a service that will help prevent unwanted third party charges from appearing on your bill. To request this service, known as a billing block, for charges such as charitable contributions, dial-up Internet service from non-CenturyLink companies or other non-telecommunications charge, please contact a Customer Care Representative at 800-201-4102.

CenturyLink should be notified within 90 days after the CenturyLink Bill Date of any billing discrepancies on your statement.

# **EXHIBIT A**

Account Number: 332183815

Page: 6 of 6 Bill Date: Mar. 10, 2023

# HELLO, RONALD MOORE



\$723.44

TOTAL AMOUNT DUE

## **CHANGES FROM YOUR LAST BILL**

· There has been a rate change that affects your account.

See additional details on page 2

## JUST FOR YOU

| SERVICES                       |          |
|--------------------------------|----------|
| Packages                       | 85.00    |
| Additional Charges and Credits | .40      |
| Late Payment Charge            | 37.01    |
| Taxes, Fees and Surcharges     | 11.58    |
| TOTAL SERVICES                 | \$133.99 |

## **MANAGE YOUR ACCOUNT**

Information about Your Bill: www.centurylink.com/billinginfo Pay Your Bill: www.centurylink.com/paybill Product Information: www.centurylink.com/productinfo Repair/Technical Support: www.centurylink.com/repairsupport Chat with an Agent: Visit www.centurylink.com/chatwithus