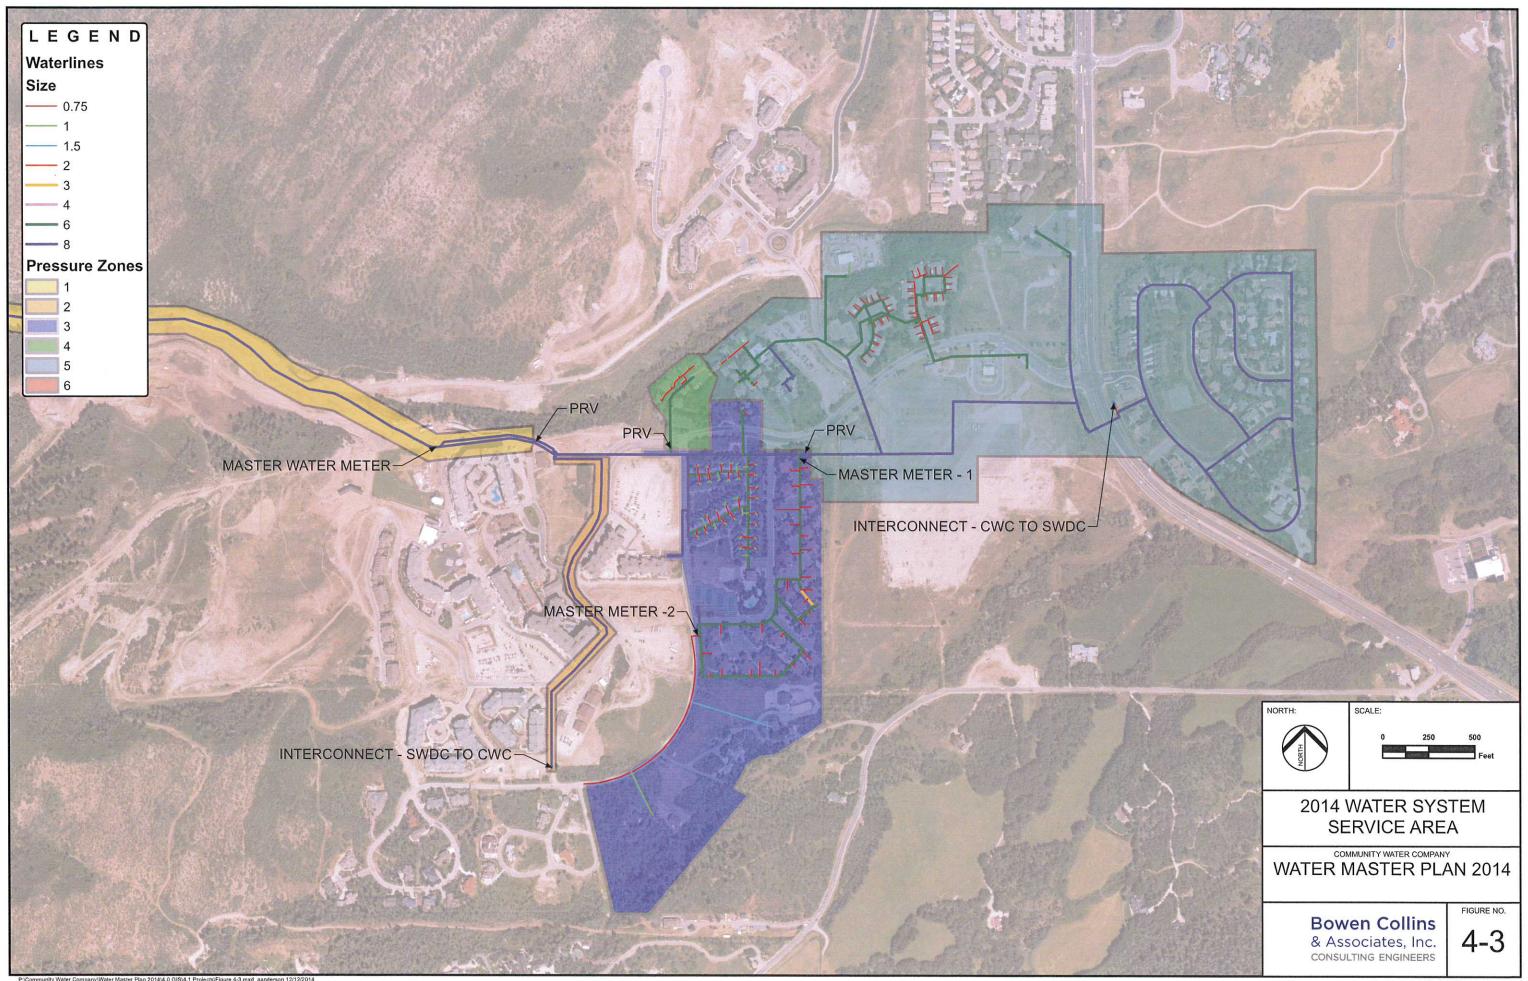

## Mains.

We have approximately 19,000 lineal feet of 8" main lines and 1,000 lineal feet of 2" main line – we are unsure how much of each line is galvanized or PVC

There is an additional 5,000 lineal feet of lines within each individual condominium property which are the responsibility of each individual condominium HOA

5,000 lineal feet of the 8" main is fairly new and replaced within the last 5-10 yrs The rest was installed in the late 70's and 80's.

Master Plan 2014\4.0 GIS\4.1 Projects\Figure 4-3.mxd a